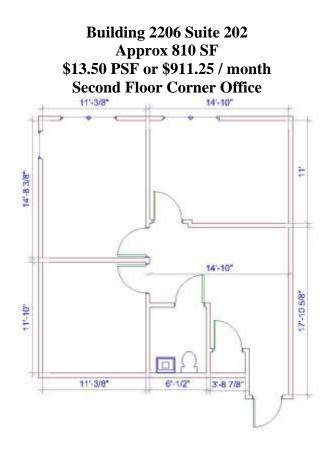

## Vacant Space Highlighted

Building 2140 Suite 101/106 Approx 2,520 SF \$16.50 PSF or \$3,465.00 / month First Floor Corner Office

Building 2206 Suite 204 Approx 764 SF \$13.50 PSF or \$860.00 / month Second Floor Corner Office