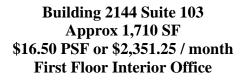

## Vacant Space Highlighted

Building 2140 Suite 101/106 Approx 2,520 SF \$16.50 PSF or \$3,465.00 / month First Floor Corner Office

Building 2206 Suite 204 Approx 764 SF \$13.50 PSF or \$860.00 / month Second Floor Corner Office