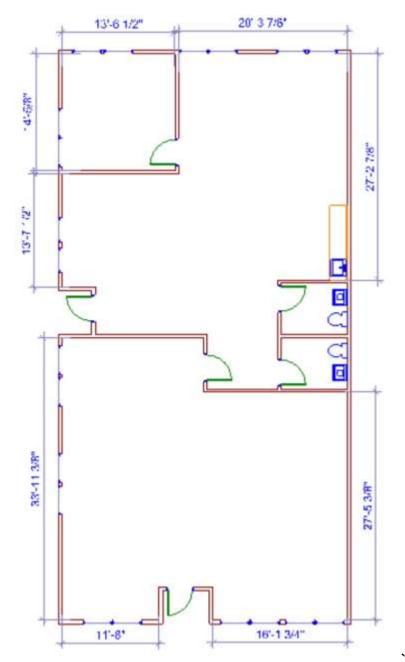

## Vacant Space Highlighted

Building 2140 Suite 101/106 Approx 2,520 SF \$16.50 PSF or \$3,465.00 / month First Floor Corner Office

Building 2206 Suite 204 Approx 764 SF \$13.50 PSF or \$860.00 / month Second Floor Corner Office