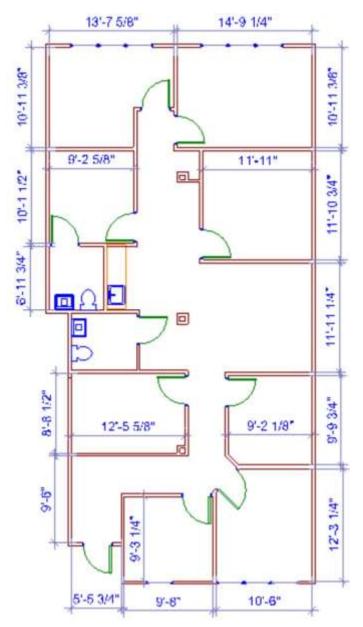

## Vacant Space Highlighted

Building 2140 Suite 101/106 Approx 2,520 SF \$16.50 PSF or \$3,465.00 / month First Floor Corner Office

Building 2206 Suite 204 Approx 764 SF \$13.50 PSF or \$860.00 / month Second Floor Corner Office