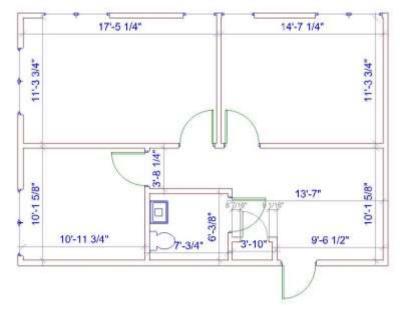

## Vacant Space Highlighted

Building 2140 Suite 101/106 Approx 2,520 SF \$16.50 PSF or \$3,465.00 / month First Floor Corner Office

Building 2206 Suite 204 Approx 764 SF \$13.50 PSF or \$860.00 / month Second Floor Corner Office