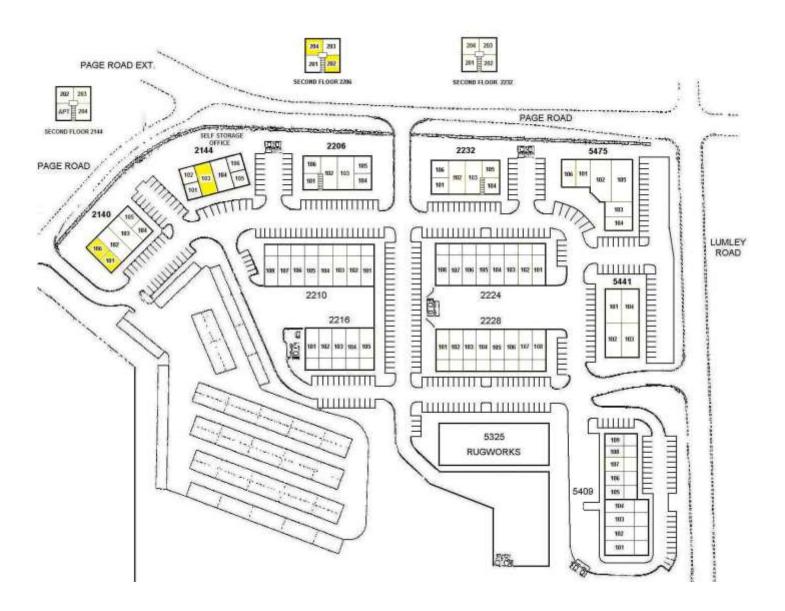

## **Brassfield Site Plan**

## Vacant Space Highlighted

Building 2140 Suite 101/106 Approx 2,520 SF \$16.50 PSF or \$3,465.00 / month First Floor Corner Office

Building 2206 Suite 204 Approx 764 SF \$13.50 PSF or \$860.00 / month Second Floor Corner Office