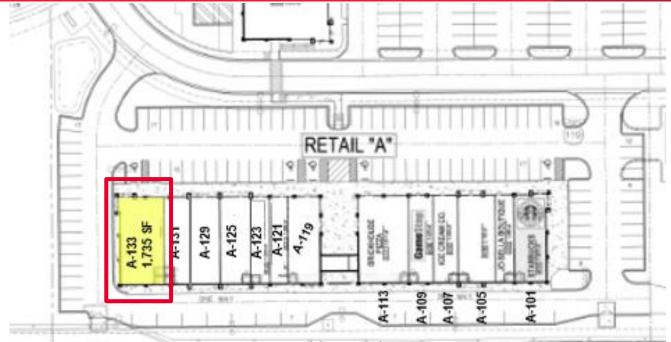

## SHOPS AT SURFSIDE

| Building | <b>Features</b> |
|----------|-----------------|
|          |                 |

| Available   | 1,735 SF                |
|-------------|-------------------------|
| Asking Rate | \$30 PSF NNN            |
| CAM Rate    | \$11.30 PSF (2024)      |
| Parcel ID   | 29-44-23-C3-00971.0010  |
| Zoning      | CI-Intensive Commercial |
| Year Built  | 2007                    |

| SPACE – Based on 3+ Yr. Terms |            |                  |         |                   |  |
|-------------------------------|------------|------------------|---------|-------------------|--|
| Suite                         | Size<br>SF | Lease<br>Rate SF | CAM SF  | *Monthly<br>Total |  |
| A-133                         | 1,735      | \$30.00          | \$11.30 | \$5,971.29        |  |