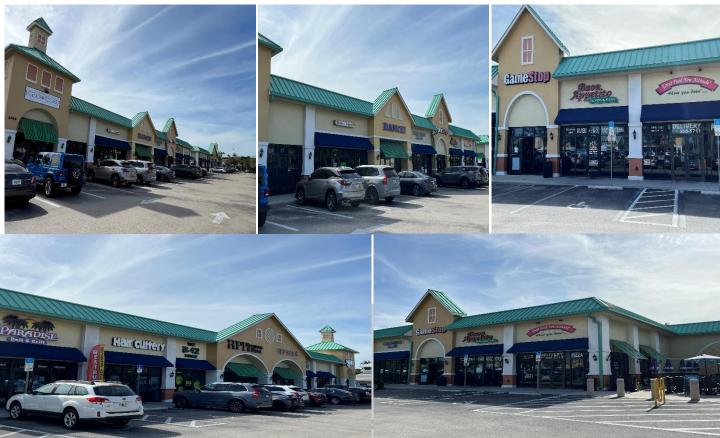

## 2 building retail center with direct access from

- 2 building retail center with direct access from Veterans Pkwy.
- Located on 3.75-acre Community Center Adjacent to Sandoval Community (1500+ homes)
- Part of the Shops at Surfside (POA) with strong tenant mix: Belk as anchor tenant, Starbucks, Dollar Tree, Hair Cuttery, Anytime Fitness and more.
- Well-maintained and professionally managed
- Close to signalized intersection
- Ample Parking