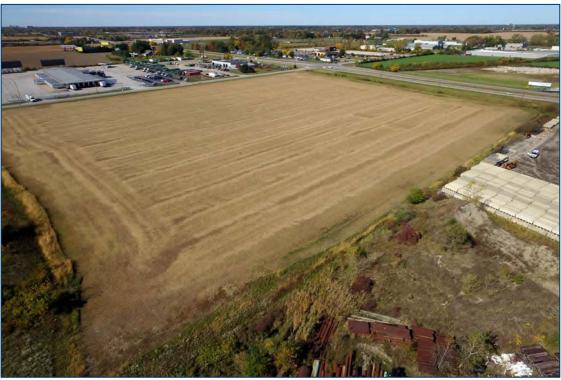

## 28214 AVENUE ROAD (SR 795) PERRYSBURG TWP., OHIO 43551

VACANT LAND FOR SALE 18.69 Acres Available

FULL-SERVICE COMMERCIAL REAL ESTATE

### Vacant Land For Sale

18.69 Acres AVAILABLE

| PROPERTY DESCRIPTION |                                                            |  |  |  |
|----------------------|------------------------------------------------------------|--|--|--|
| Drainage:            | Ohio Department of Transportation<br>Ditch along SR – 795. |  |  |  |
| Improvements:        | None                                                       |  |  |  |
| Restrictions:        | None                                                       |  |  |  |
| Sign on Property:    | Yes                                                        |  |  |  |
|                      |                                                            |  |  |  |
| Distance Highway:    | Approx. 2 miles to I-75<br>Approx. 3 miles to I-280        |  |  |  |
| Traffic Counts:      | State Route 795 -<br>19,040 cars per day                   |  |  |  |
|                      |                                                            |  |  |  |
| Adjacent Land        |                                                            |  |  |  |
| North:               | Industrial                                                 |  |  |  |
| South:               | Industrial                                                 |  |  |  |
| East:                | Industrial                                                 |  |  |  |
| West:                | Industrial                                                 |  |  |  |