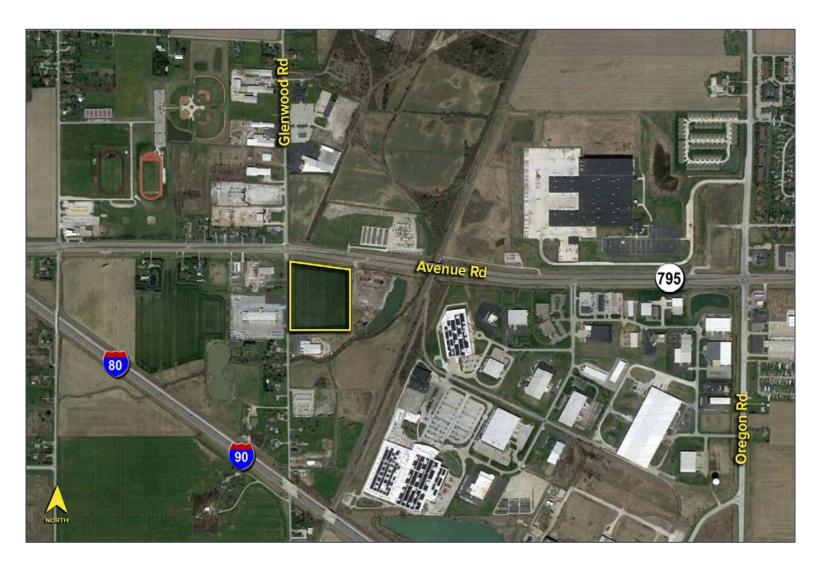

### **GENERAL INFORMATION**

**Sale Price:** \$710,220 (\$38,000 per acre)

Acreage: 18.69 acres

**Dimensions:** Per survey

Closest Cross Street: Glenwood Road

County: Wood

**Zoning:** Unzoned

**Easements:** Of record \* per survey

### Vacant Land For Sale

18.69 Acres AVAILABLE

| PROPERTY DESCRIPTION |                                                            |  |  |  |
|----------------------|------------------------------------------------------------|--|--|--|
| Drainage:            | Ohio Department of Transportation<br>Ditch along SR – 795. |  |  |  |
| Improvements:        | None                                                       |  |  |  |
| Restrictions:        | None                                                       |  |  |  |
| Sign on Property:    | Yes                                                        |  |  |  |
|                      |                                                            |  |  |  |
| Distance Highway:    | Approx. 2 miles to I-75<br>Approx. 3 miles to I-280        |  |  |  |
| Traffic Counts:      | State Route 795 -<br>19,040 cars per day                   |  |  |  |
|                      |                                                            |  |  |  |
| Adjacent Land        |                                                            |  |  |  |
| North:               | Industrial                                                 |  |  |  |
| South:               | Industrial                                                 |  |  |  |
| East:                | Industrial                                                 |  |  |  |
| West:                | Industrial                                                 |  |  |  |