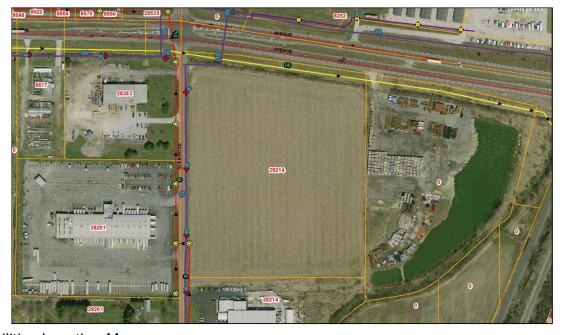

| UTILITIES       |                                                                                                                                                      |  |
|-----------------|------------------------------------------------------------------------------------------------------------------------------------------------------|--|
| Electric:       | Toledo Edison                                                                                                                                        |  |
| Gas:            | Columbia Gas                                                                                                                                         |  |
| Water:          | Northwest Ohio Water and Sewer                                                                                                                       |  |
|                 | 8" water line on Glenwood Road adjacent to the property and 12" and 24" water line on the north side of 795. 12" Water on the east side of Glenwood. |  |
|                 | Northwest Ohio Water and Sewer                                                                                                                       |  |
| Sanitary Sewer: | 8" Sewer that goes to the west side of Glenwood                                                                                                      |  |
| Storm Sewer:    | ODOT ditch                                                                                                                                           |  |

Total Annual Taxes: \$1,155.62

\* Located in Perrysburg Township. No local payroll tax is currently levied.

**Utilities Location Map** 

For more information, please contact:

MEGAN MALCZEWSKI, CCIM, SIOR (419) 249 6314 or (419) 215 1008 mmalczewski@signatureassociates.com