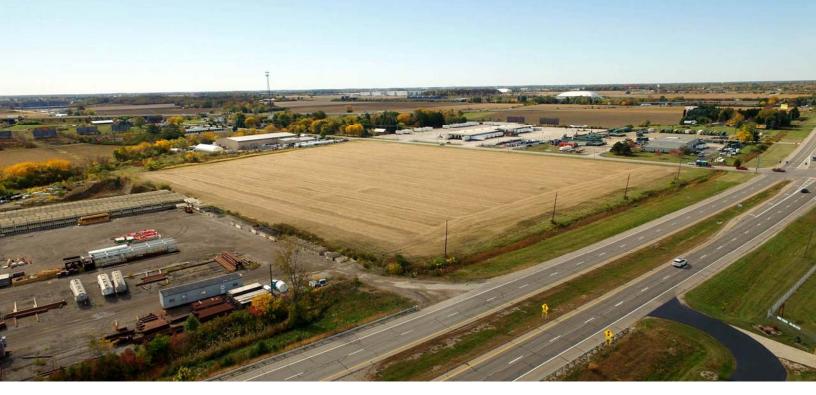

## 28214 AVENUE ROAD (SR 795) PERRYSBURG TWP., OHIO 43551

VACANT LAND FOR SALE 18.69 Acres Available

FULL-SERVICE COMMERCIAL REAL ESTATE

### **DEVELOPMENT LAND**

### **GENERAL INFORMATION**

**Sale Price:** \$710,220 (\$38,000 per acre)

Acreage: 18.69 acres

**Dimensions:** Per survey

Closest Cross Street: Glenwood Road

County: Wood

**Zoning:** Unzoned

**Easements:** Of record \* per survey