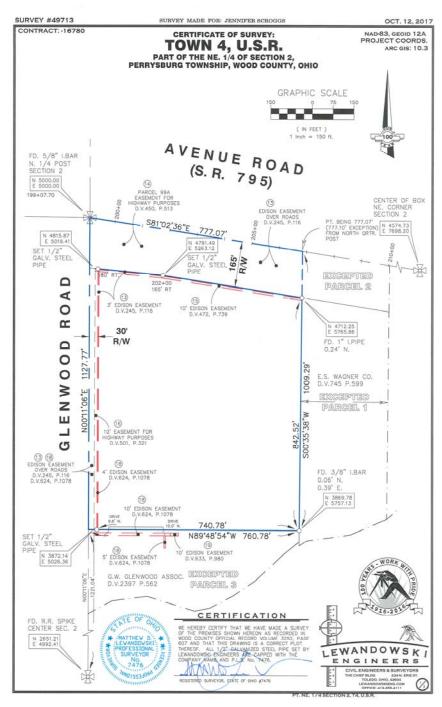

## Survey Map

#### EASEMENTS

| OLD REPUBLIC | NATIONAL TITLE I       | NSURANCE COMPANY                  | COMMITMENT No   | : 1718095 EFFECTIVE DATE: SEPT. 27, 2017                                                                                                                                                                                                                                                                                    |
|--------------|------------------------|-----------------------------------|-----------------|-----------------------------------------------------------------------------------------------------------------------------------------------------------------------------------------------------------------------------------------------------------------------------------------------------------------------------|
| SCHEDULE "B" | GRANTEE                | DESCRIPTION                       | RECORDED IN     | ENCUMBRANCE                                                                                                                                                                                                                                                                                                                 |
| ITEM 12      |                        | CENTERLINE PLAT                   | P.V.13, P.13    | CENTERLINE OF AVENUE ROAD (S.R. 795),<br>AS SHOWN                                                                                                                                                                                                                                                                           |
| ITEM 13      | TOLEDO EDISON          | EASEMENT                          | D.V.245, P.116  | EDISON EASEMENT OVER ROADS, AS SHOW STREET OVER ROADS, AS SHOWN STREET OVER ROADS, AS SHOWN                                                                                                                                                                                                                                 |
| ITEM 14      | STATE OF OHIO          | EASEMENT FOR<br>HIGHWAY PURPOSES  | D.V.450, P.513  | PARCEL 99A, EASEMENT FOR HIGHWAY<br>PURPOSES, AS SHOWN                                                                                                                                                                                                                                                                      |
| ITEM 15      | TOLEDO EDISON          | EASEMENT                          | D.V.472, P.739  | EASEMENT DESCRIBES CORRECT SECTION. AS WELL AS STATING THAT ITS IN PERFENSION FOR TOWNSHIP, HOWEVER, IT DESCRIBES THE EASEMENT AS ADJOINING THE SOUTHWESTER, RIGHT-OF-WAY LINE OF STATE ROUTE "579", AND NOT STATE ROUTE "979", IT IS BELYDED THAT THIS IS A TYPOGRAPHICAL ERROR, AND HERSE ORE, IT HE EASEMENT IS AS SHOWN |
| ITEM 16      | STATE OF OHIO          | EASEMENT FOR<br>HIGHWAY PURPOSES  | D.V.501, P.321  | 10' EASEMENT FOR HIGHWAY PURPOSES,<br>AS SHOWN                                                                                                                                                                                                                                                                              |
| ITEM 17      | PERRYSBURG<br>AND WENZ | AGREEMENT FOR<br>SANITARY SERVICE | D.V.624, P.738  | AGREEMENT TO REFRAIN FROM RESISTING<br>ANNEXATION OF PROPERTY TO THE CITY OF<br>PERRYSBURG, UNABLE TO PLOT                                                                                                                                                                                                                  |
| ITEM 18      | TOLEDO EDISON          | EASEMENT                          | D.V.624, P.1078 | 1. 10' EDISON EASEMENT, AS SHOWN<br>2. 5' EDISON EASEMENT, AS SHOWN<br>3. EDISON EASEMENT OVER ROADS. AS SHOW<br>4. 4' EDISON EASEMENT, AS SHOWN                                                                                                                                                                            |
| ITEM 19      | TOLEDO EDISON          | EASEMENT                          | D.V.633, P.980  | 10' EDISON EASEMENT, AS SHOWN                                                                                                                                                                                                                                                                                               |
|              |                        |                                   |                 |                                                                                                                                                                                                                                                                                                                             |