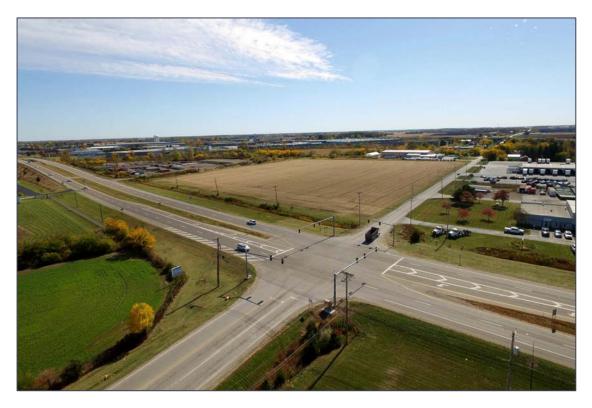

### Vacant Land For Sale

18.69 Acres AVAILABLE

| PROPERTY DESCRIPTION |                                                            |  |  |  |
|----------------------|------------------------------------------------------------|--|--|--|
| Drainage:            | Ohio Department of Transportation<br>Ditch along SR – 795. |  |  |  |
| Improvements:        | None                                                       |  |  |  |
| Restrictions:        | None                                                       |  |  |  |
| Sign on Property:    | Yes                                                        |  |  |  |
|                      |                                                            |  |  |  |
| Distance Highway:    | Approx. 2 miles to I-75<br>Approx. 3 miles to I-280        |  |  |  |
| Traffic Counts:      | State Route 795 -<br>19,040 cars per day                   |  |  |  |
|                      |                                                            |  |  |  |
| Adjacent Land        |                                                            |  |  |  |
| North:               | Industrial                                                 |  |  |  |
| South:               | Industrial                                                 |  |  |  |
| East:                | Industrial                                                 |  |  |  |
| West:                | Industrial                                                 |  |  |  |