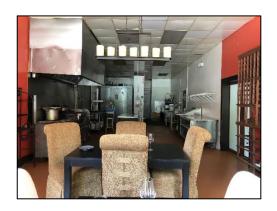

## Rents Starting at \$15.00 / SF and \$4.00 / SF NNN

• <u>3709 Suite</u> – 990 SF – wide open multipurpose suite

• <u>3711 and 3709A Suites</u> – 1,965 SF – Previous Restaurant with full kitchen, quaint bar, dining room, and a private dining room within the kitchen. Lots of Kitchen equipment which can be leased with the suite.