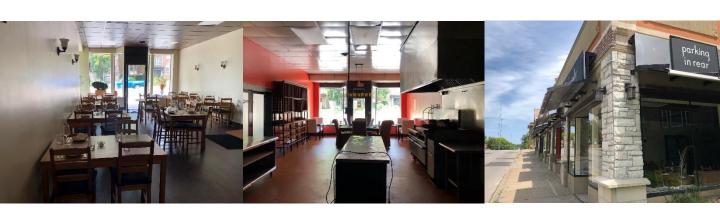

### Rents Starting at \$15.00 / SF and \$4.00 / SF NNN

• <u>3701 Suite</u> – 950 SF End Cap with lots of windows, wide open with back hallway, bathroom, and changing room

• <u>3707 Suite</u> – 1,460 SF – Built out with reception area, 3 offices, breakroom, and 1 bathroom. Exposed duct work

## Rents Starting at \$15.00 / SF and \$4.00 / SF NNN

• <u>3709 Suite</u> – 990 SF – wide open multipurpose suite

• <u>3711 and 3709A Suites</u> – 1,965 SF – Previous Restaurant with full kitchen, quaint bar, dining room, and a private dining room within the kitchen. Lots of Kitchen equipment which can be leased with the suite.