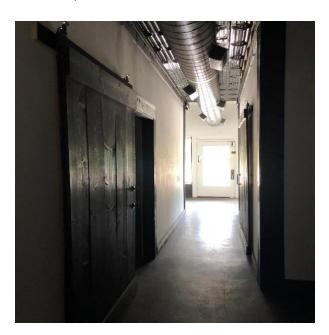

### Rents Starting at \$15.00 / SF and \$4.00 / SF NNN

• <u>3701 Suite</u> – 950 SF End Cap with lots of windows, wide open with back hallway, bathroom, and changing room

• <u>3707 Suite</u> – 1,460 SF – Built out with reception area, 3 offices, breakroom, and 1 bathroom. Exposed duct work