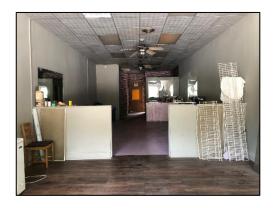

## Rents Starting at \$15.00 / SF and \$4.00 / SF NNN

• <u>3709 Suite</u> – 990 SF – wide open multipurpose suite

• <u>3711 and 3709A Suites</u> – 1,965 SF – Previous Restaurant with full kitchen, quaint bar, dining room, and a private dining room within the kitchen. Lots of Kitchen equipment which can be leased with the suite.