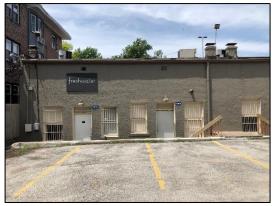

# Retail Suites For Lease Valentine Place

3701 – 3711 Southwest Trafficway Kansas City, MO 64111

SE Corner of SW Trafficway & 37<sup>th</sup> Street

- Valentine Place is a High Traffic, High Visibility Retail Center
- Great Signage Opportunity
- Negotiable TI for Qualifying Tenants
- 19 Private Parking Stalls in Back of Building and Street Parking Available
- 612 4,415 SF Available For Lease

### **Available Suites**

### Rents Starting at \$15.00 / SF and \$4.00 / SF NNN

• <u>3701 Suite</u> – 950 SF End Cap with lots of windows, wide open with back hallway, bathroom, and changing room

• <u>3707 Suite</u> – 1,460 SF – Built out with reception area, 3 offices, breakroom, and 1 bathroom. Exposed duct work

## Rents Starting at \$15.00 / SF and \$4.00 / SF NNN

• <u>3709 Suite</u> – 990 SF – wide open multipurpose suite

• <u>3711 and 3709A Suites</u> – 1,965 SF – Previous Restaurant with full kitchen, quaint bar, dining room, and a private dining room within the kitchen. Lots of Kitchen equipment which can be leased with the suite.