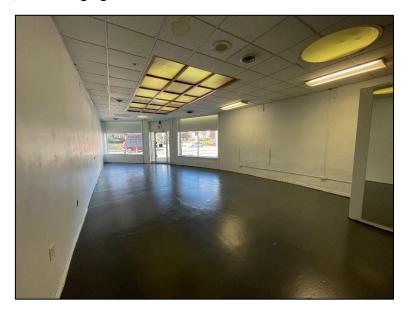

### Rents Starting at \$15.00 / SF and \$4.00 / SF NNN

• <u>3701 Suite</u> – 950 SF End Cap with lots of windows, wide open with back hallway, bathroom, and changing room

• <u>3707 Suite</u> – 1,460 SF – Built out with reception area, 3 offices, breakroom, and 1 bathroom. Exposed duct work