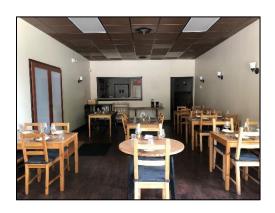

## Rents Starting at \$15.00 / SF and \$4.00 / SF NNN

• <u>3709 Suite</u> – 990 SF – wide open multipurpose suite

• <u>3711 and 3709A Suites</u> – 1,965 SF – Previous Restaurant with full kitchen, quaint bar, dining room, and a private dining room within the kitchen. Lots of Kitchen equipment which can be leased with the suite.