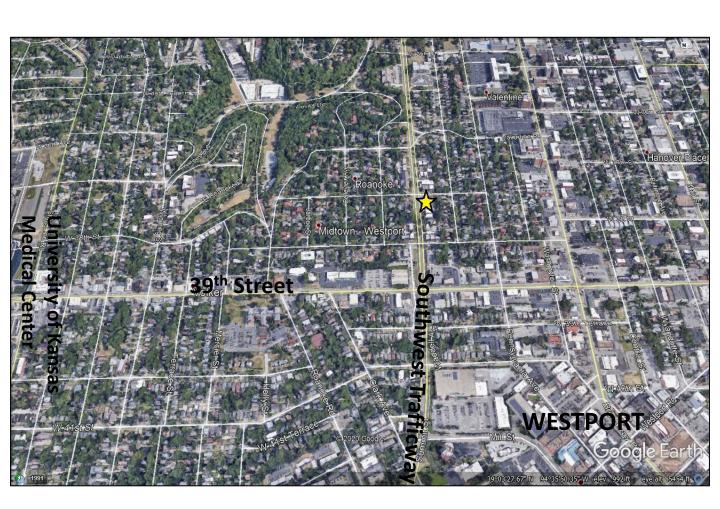

# Retail Suites For Lease Valentine Place

3701 – 3711 Southwest Trafficway Kansas City, MO 64111

SE Corner of SW Trafficway & 37<sup>th</sup> Street

- Valentine Place is a High Traffic, High Visibility Retail Center
- Great Signage Opportunity
- Negotiable TI for Qualifying Tenants
- 19 Private Parking Stalls in Back of Building and Street Parking Available
- 612 4,415 SF Available For Lease