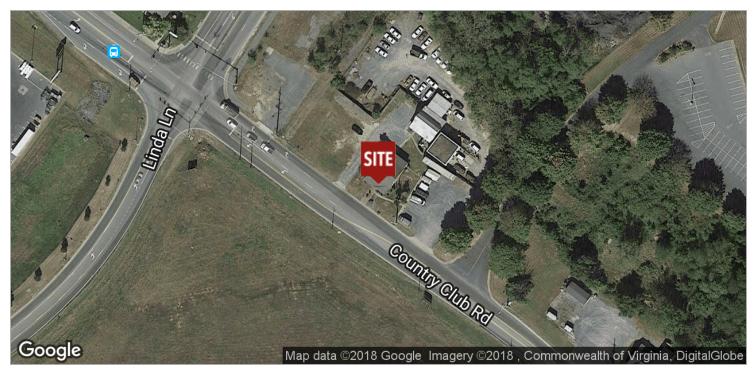

U), with an enrollment of over 20,000 students, and Eastern Mennonite University (EMU), a private Mennonite-affiliated liberal arts university.

For More Information:



# 3 COMMERCIAL BUILDINGS AVAILABLE NEAR PRIME RETAIL CORRIDOR

1614 Country Club Road, Harrisonburg, VA 22801

## **Additional Photos**





Brick office building currently leased to Blosser Electric

Back of brick building







Garage building previously leased to ABC Cab Company

For More Information:

Ken Kline 540.476.0411 ken.kline@cottonwood.com



# 3 COMMERCIAL BUILDINGS AVAILABLE NEAR PRIME RETAIL CORRIDOR

1614 Country Club Road, Harrisonburg, VA 22801

### Retailer Map





# PRICED TO SELL! 3 COMMERCIAL BUILDINGS NEAR PRIME RETAIL CORRIDOR

1614 Country Club Road, Harrisonburg, VA 22801

# **Location Maps**