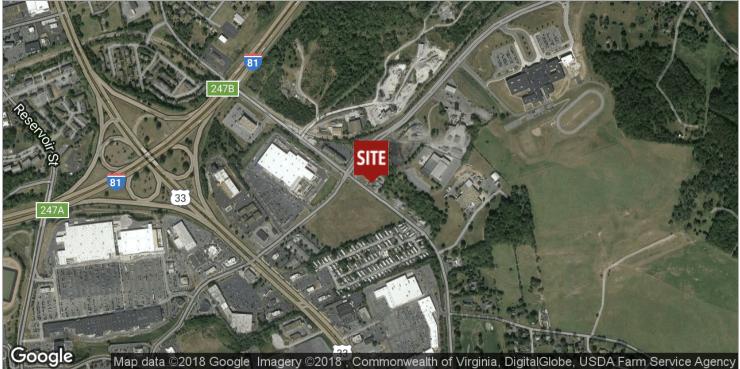

, with an enrollment of over 20,000 students, and Eastern Mennonite University (EMU), a private Mennonite-affiliated liberal arts university.

For More Information:



# 3 COMMERCIAL BUILDINGS AVAILABLE NEAR PRIME RETAIL CORRIDOR

1614 Country Club Road, Harrisonburg, VA 22801

## **Additional Photos**





Brick office building currently leased to Blosser Electric

Back of brick building







Garage building previously leased to ABC Cab Company

For More Information:

Ken Kline 540.476.0411 ken.kline@cottonwood.com



# 3 COMMERCIAL BUILDINGS AVAILABLE NEAR PRIME RETAIL CORRIDOR

1614 Country Club Road, Harrisonburg, VA 22801

### Retailer Map





# PRICED TO SELL! 3 COMMERCIAL BUILDINGS NEAR PRIME RETAIL CORRIDOR

1614 Country Club Road, Harrisonburg, VA 22801

# **Location Maps**