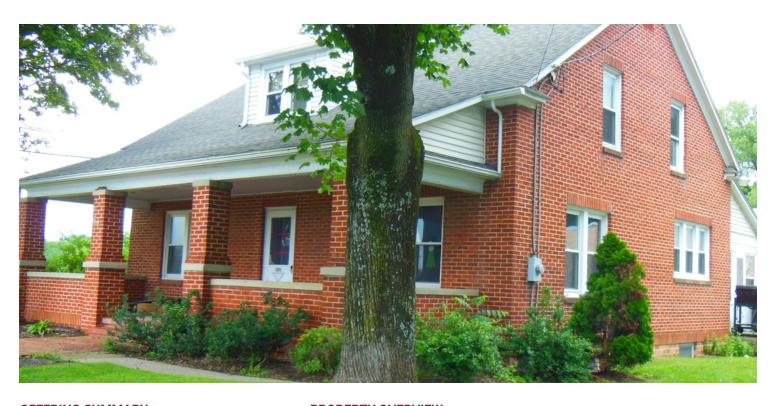

### **OFFERING SUMMARY**

Sale Price: \$495,000

Lot Size: 1.63 Acres

Building Size: 1,800 Square Feet

Zoning: M-1

Utilities: City Water & Sewer

Access: Country Club Road

### **PROPERTY OVERVIEW**

Great opportunity to purchase 1.63 acres and 3 commercial buildings only minutes from Interstate 81. Property is zoned M-1 and the 3 buildings on property are in good condition. Brick office building offers: Reception area, full kitchen, 4 offices, 2 full baths, A/C, natural gas. Currently leased to Blosser Electric for \$875 month to month. Block/Vinyl Office Building offers: Reception area, 3 offices, private restroom. Block Garage Building offers: 22' ceilings, two 10' x 16' garage doors,private restroom, and natural gas heat. The two buildings leased for \$1,500 month to month. Back of land is in the flood plain. City owns 1 acre +/- lot on the corner that buyer could possibly purchase to form a 2.6 acre + corner lot.