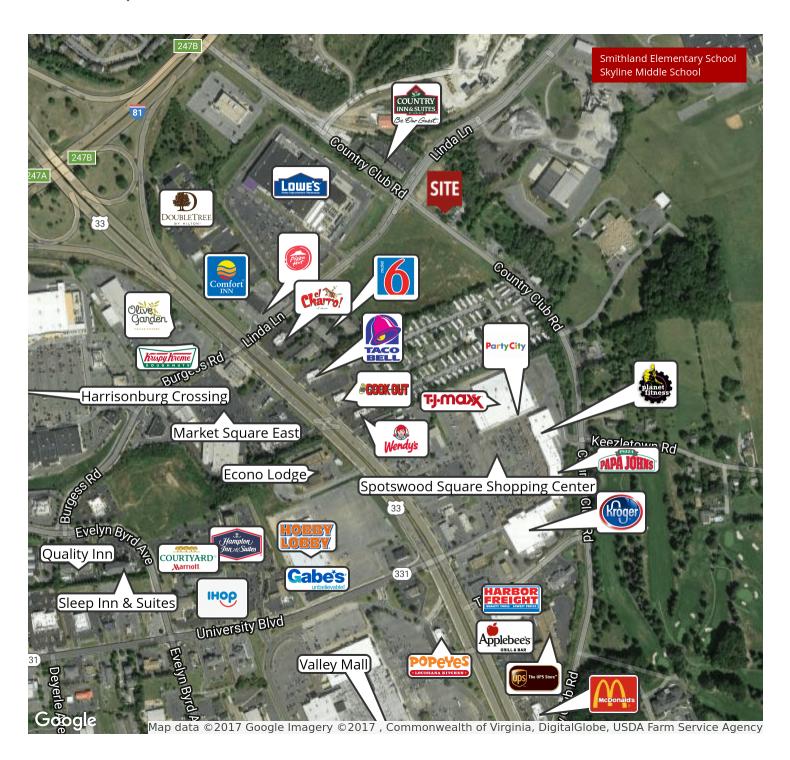

rginia, Harrisonburg's pro-business and dynamic atmosphere has been showered with praise. Harrisonburg is home to James Madison University (JMU), with an enrollment of over 20,000 students, and Eastern Mennonite University (EMU), a private Mennonite-affiliated liberal arts university.

For More Information:



# 3 COMMERCIAL BUILDINGS AVAILABLE NEAR PRIME RETAIL CORRIDOR

1614 Country Club Road, Harrisonburg, VA 22801

## **Additional Photos**





Brick office building currently leased to Blosser Electric

Back of brick building







Garage building previously leased to ABC Cab Company

For More Information:

Ken Kline 540.476.0411 ken.kline@cottonwood.com



# 3 COMMERCIAL BUILDINGS AVAILABLE NEAR PRIME RETAIL CORRIDOR

1614 Country Club Road, Harrisonburg, VA 22801

### Retailer Map





# PRICED TO SELL! 3 COMMERCIAL BUILDINGS NEAR PRIME RETAIL CORRIDOR

1614 Country Club Road, Harrisonburg, VA 22801

# **Location Maps**