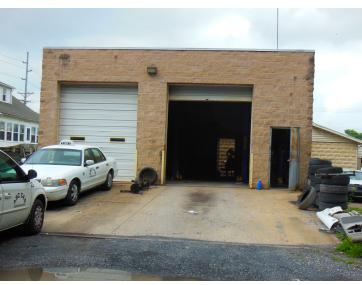

### **PROPERTY OVERVIEW**

Great opportunity to purchase 1.63 acres and 3 commercial buildings only minutes from Interstate 81. Property is zoned M-1 and the 3 buildings on property are in good condition. Brick office building offers: Reception area, full kitchen, 4 offices, 2 full baths, A/C, natural gas. Currently leased to Blosser Electric for \$875 month to month. Block/Vinyl Office Building offers: Reception area, 3 offices, private restroom. Block Garage Building offers: 22' ceilings, two 10' x 16' garage doors,private restroom, and natural gas heat. The two buildings leased for \$1,500 month to month. Back of land is in the flood plain. City owns 1 acre +/- lot on the corner that buyer could possibly purchase to form a 2.6 acre + corner lot.

## **Additional Photos**

Brick office building currently leased to Blosser Electric

Back of brick building

Garage building previously leased to ABC Cab Company

For More Information:

Ken Kline 540.476.0411 ken.kline@cottonwood.com