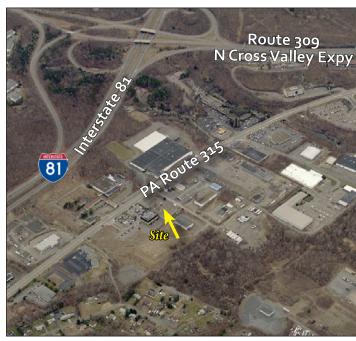

## 1130 Route 315 Plains, Pennsylvania

- Medical office: (8) exam rooms, (2)
  bathrooms, lunchroom, reception, waiting room, (7) offices
- Former plastic surgery space
- Superb regional highway access to Route 315,
  Route 309, Route 115 and Interstate 81
- Many amenities nearby: hotels, foodservice, gas, convenience, etc.
- · Attractive atrium entrance
- Multi-tenant professional building with ample parking
- Close to Geisinger Medical Center, Wilkes Barre & General Hospital, Wilkes Barre