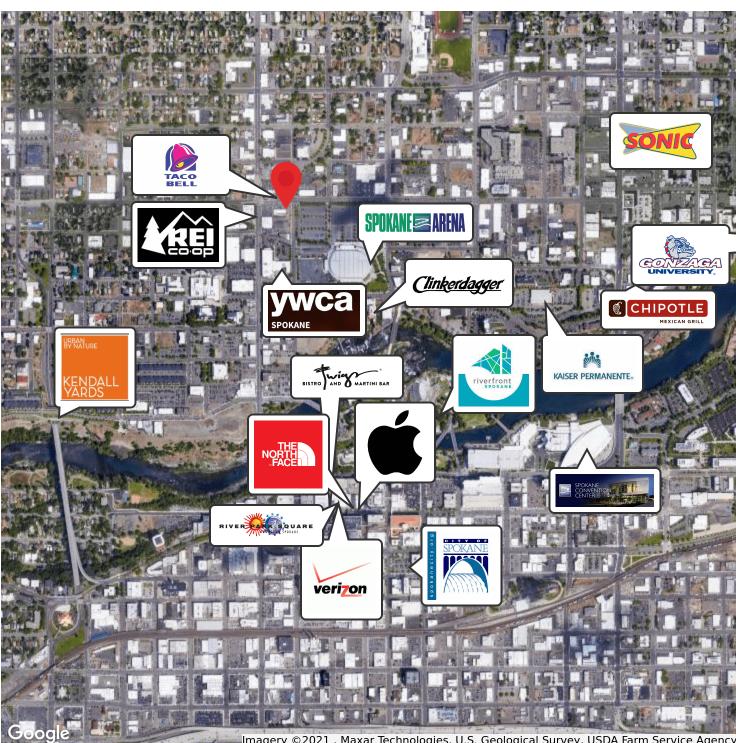

## 1206 N Lincoln St. Retailer Map

Imagery © 2021, Maxar Technologies, U.S. Geological Survey, USDA Farm Service Agency Warranty: Goodale & Barbieri Company does not guarantee, warrant, either expressed or implied, any information supplied by the Seller. Buyer should rely on his own verification of this information as a part of their own due diligence. Copyright: We respect the intellectual property of others. If you believe that your work has been copied in a way that constitutes copyright infringement please contact us immediately.