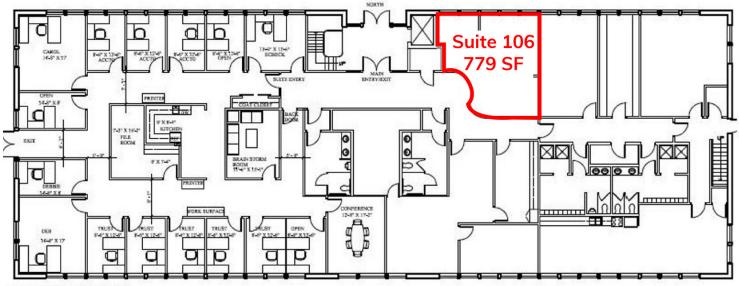

1ST FLOOR SPACE PLAN - OPTION 5B

Warranty: Goodale & Barbieri Company does not guarantee, warrant, either expressed or implied, any information supplied by the Seller. Buyer should rely on his own verification of this information as a part of their own due diligence. Copyright: We respect the intellectual property of others. If you believe that your work has been copied in a way that constitutes copyright infringement please contact us immediately.

#### AVAILABLE SPACES

| SPACE     | LEASE RATE    | SIZE (SF) |
|-----------|---------------|-----------|
| Suite 106 | \$18.50 SF/yr | 779 SF    |

### **PROPERTY FEATURES**

- Excellent North Bank Location
- Directly across the street from the Spokane Arena
- Only half a mile from Downtown Spokane
- \$18.50/Sf/Yr Full Service
- Monument Signage Available
- Free On-Site Parking
- Private Entrance
- Suite 106 2 office and reception area