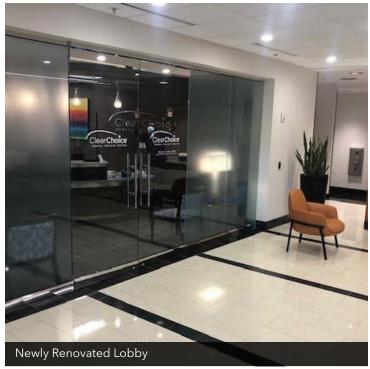

### **PROPERTY HIGHLIGHTS**

- Class-A Six-Story Office Building
- Built in 2001
- 116,511 Rentable Square Feet Total
- Situated on 2.32 Acres in Downtown, Greenville
- Zoned C-4, City of Greenville
- 429 Parking Spaces with Free On-Site and Paid Garage Parking
- Privately Owned Garage
- Full Sprinkler System
- Fiber Optics Available
- Recently Remodeled Lobby & Entry Patio
- Workout Facility and Showers Available to Tenants
- On-Site Dedicated Food Truck Parking