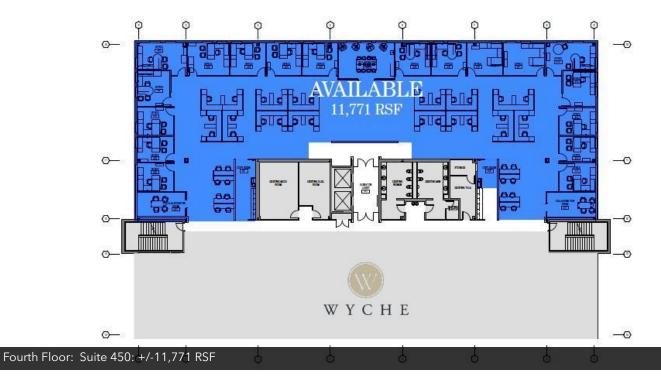

| SPACES    | LEASE RATE  | SPACE SIZE    |
|-----------|-------------|---------------|
| Suite 260 | \$28.50/RSF | +/-1,117 RSF  |
| Suite 210 | \$28.50/RSF | +/-2,435 RSF  |
| Suite 450 | \$28.50/RSF | +/-11,771 RSF |