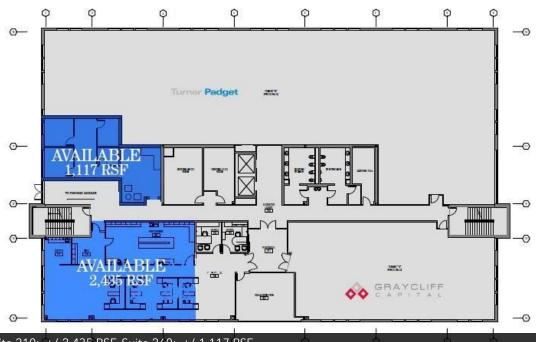

| SPACES    | LEASE RATE  | SPACE SIZE    |
|-----------|-------------|---------------|
| Suite 260 | \$28.50/RSF | +/-1,117 RSF  |
| Suite 210 | \$28.50/RSF | +/-2,435 RSF  |
| Suite 450 | \$28.50/RSF | +/-11,771 RSF |

200 E. Broad St., Greenville, SC 29601

CBCCAINE.COM

Sammy DuBose 864 250 6836 sdubose@cbccaine.com

200 E. Broad St., Greenville, SC 29601

Second Floor: Suite 210: +/-2,435 RSF, Suite 260: +/-1,117 RSF

200 E. Broad St., Greenville, SC 29601