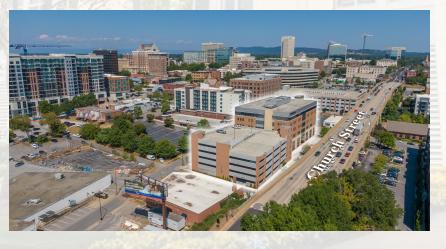

# 200 EAST BROAD STREET

Greenville, SC 29601

**AVAILABLE SPACE:** 

+/-1,117 RSF TO +/-11,771 RSF FULL SERVICE LEASE

### **PROPERTY HIGHLIGHTS**

- Class-A Six-Story Office Building
- Built in 2001
- 116,511 Rentable Square Feet Total
- Situated on 2.32 Acres in Downtown, Greenville
- Zoned C-4, City of Greenville
- 429 Parking Spaces with Free On-Site and Paid Garage Parking
- Privately Owned Garage
- Full Sprinkler System
- Fiber Optics Available
- Recently Remodeled Lobby & Entry Patio
- Workout Facility and Showers Available to Tenants
- On-Site Dedicated Food Truck Parking