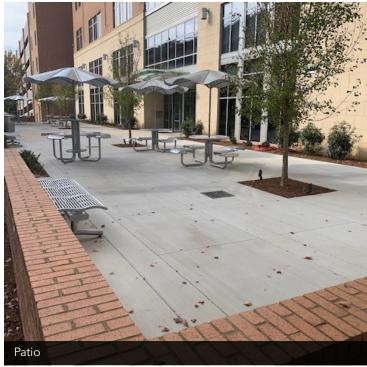

### **PROPERTY HIGHLIGHTS**

- Class-A Six-Story Office Building
- Built in 2001
- 116,511 Rentable Square Feet Total
- Situated on 2.32 Acres in Downtown, Greenville
- Zoned C-4, City of Greenville
- 429 Parking Spaces with Free On-Site and Paid Garage Parking
- Privately Owned Garage
- Full Sprinkler System
- Fiber Optics Available
- Recently Remodeled Lobby & Entry Patio
- Workout Facility and Showers Available to Tenants
- On-Site Dedicated Food Truck Parking