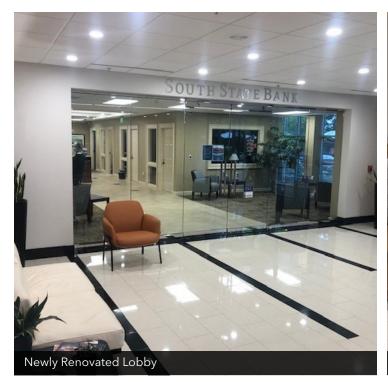

### **PROPERTY HIGHLIGHTS**

- Class-A Six-Story Office Building
- Built in 2001
- 116,511 Rentable Square Feet Total
- Situated on 2.32 Acres in Downtown, Greenville
- Zoned C-4, City of Greenville
- 429 Parking Spaces with Free On-Site and Paid Garage Parking
- Privately Owned Garage
- Full Sprinkler System
- Fiber Optics Available
- Recently Remodeled Lobby & Entry Patio
- Workout Facility and Showers Available to Tenants
- On-Site Dedicated Food Truck Parking