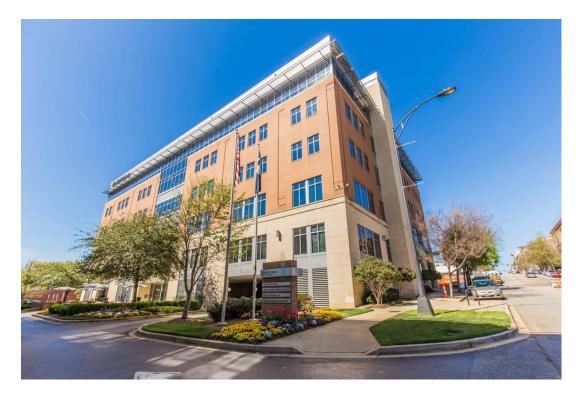

### **PROPERTY HIGHLIGHTS**

- Class-A Six-Story Office Building
- Built in 2001
- 116,511 Rentable Square Feet Total
- Situated on 2.32 Acres in Downtown, Greenville
- Zoned C-4, City of Greenville
- 429 Parking Spaces with Free On-Site and Paid Garage Parking
- Privately Owned Garage
- Full Sprinkler System
- Fiber Optics Available
- Recently Remodeled Lobby & Entry Patio
- Workout Facility and Showers Available to Tenants
- On-Site Dedicated Food Truck Parking