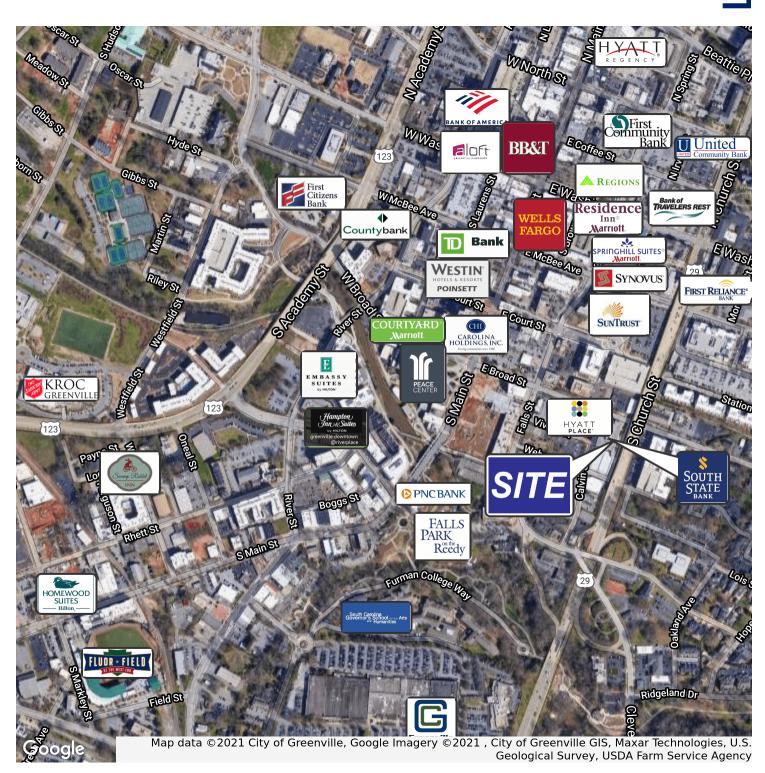

### **PROPERTY HIGHLIGHTS**

- Class-A Six-Story Office Building
- Built in 2001
- 116,511 Rentable Square Feet Total
- Situated on 2.32 Acres in Downtown, Greenville
- Zoned C-4, City of Greenville
- 429 Parking Spaces with Free On-Site and Paid Garage Parking
- Privately Owned Garage
- Full Sprinkler System
- Fiber Optics Available
- Recently Remodeled Lobby & Entry Patio
- Workout Facility and Showers Available to Tenants
- On-Site Dedicated Food Truck Parking

200 E. Broad St., Greenville, SC 29601

CBCCAINE.COM

Sammy DuBose 864 250 6836 sdubose@cbccaine.com

200 E. Broad St., Greenville, SC 29601

Second Floor: Suite 210: +/-2,435 RSF, Suite 260: +/-1,117 RSF

200 E. Broad St., Greenville, SC 29601