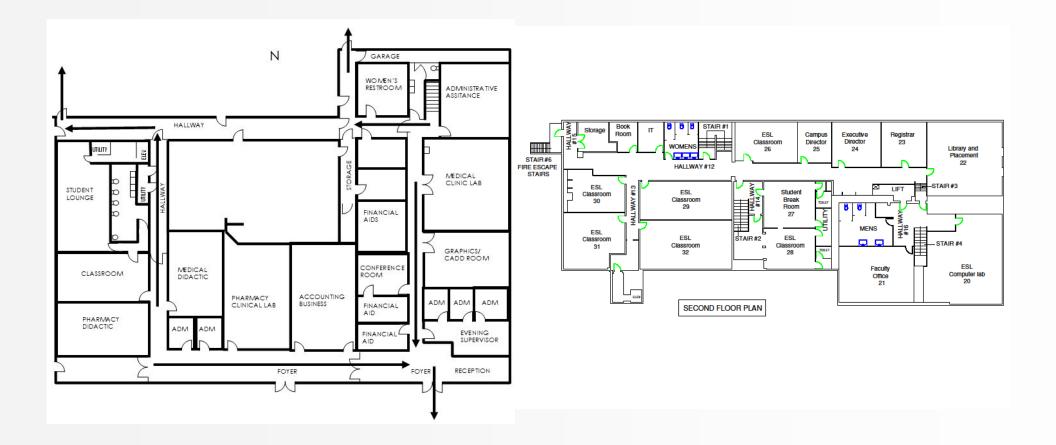

#### **FEATURES**

- 2 story building with elevator
- 2 dedicated parking lots
- Large sign opportunity