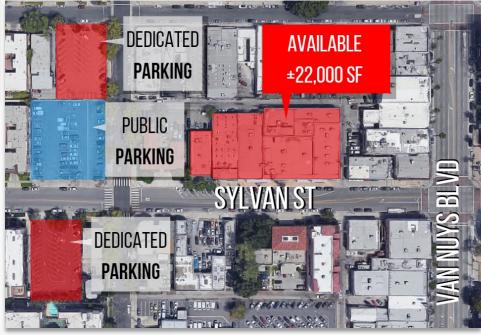

#### **FEATURES**

- 2 story building with elevator
- 2 dedicated parking lots
- Large sign opportunity