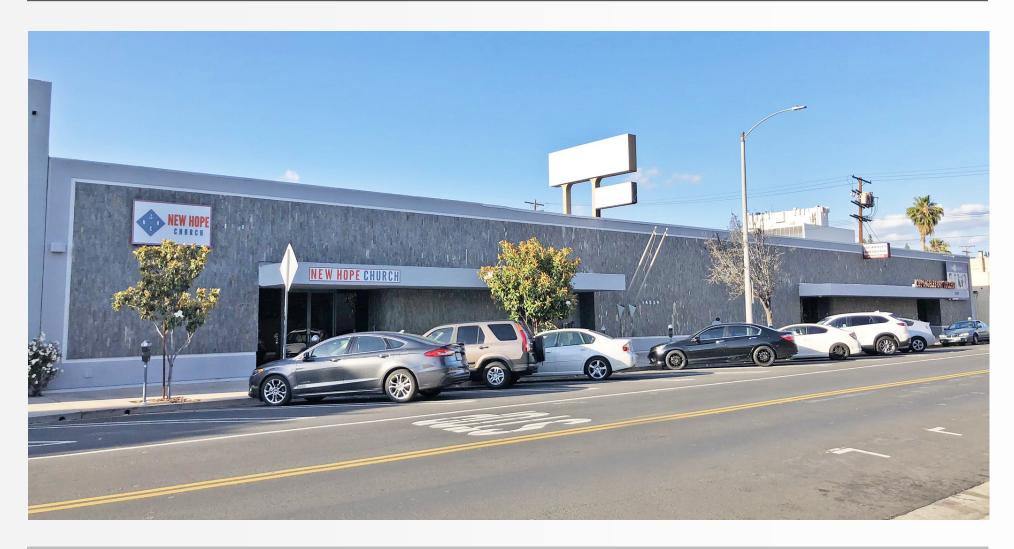

#### **FEATURES**

- 2 story building with elevator
- 2 dedicated parking lots
- Large sign opportunity

#### **AREA AMENITIES**

- Across from LA Building & Safety and Chase Bank
- Large retail and rooftop community

| Demos          | 1 mile     | 3 mile   | 5 mile   |
|----------------|------------|----------|----------|
| Population     | 47,713     | 302,855  | 721,032  |
| Avg HH Income  | \$67,613   | \$87,724 | \$94,864 |
| Daytime Pop    | 19,603     | 124,806  | 237.986  |
| Traffic Counts | 39,360 CPD |          |          |