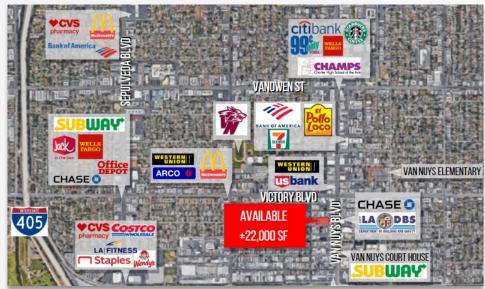

#### **AREA AMENITIES**

- Across from LA Building & Safety and Chase Bank
- Large retail and rooftop community

| Demos          | 1 mile     | 3 mile   | 5 mile   |
|----------------|------------|----------|----------|
| Population     | 47,713     | 302,855  | 721,032  |
| Avg HH Income  | \$67,613   | \$87,724 | \$94,864 |
| Daytime Pop    | 19,603     | 124,806  | 237.986  |
| Traffic Counts | 39,360 CPD |          |          |