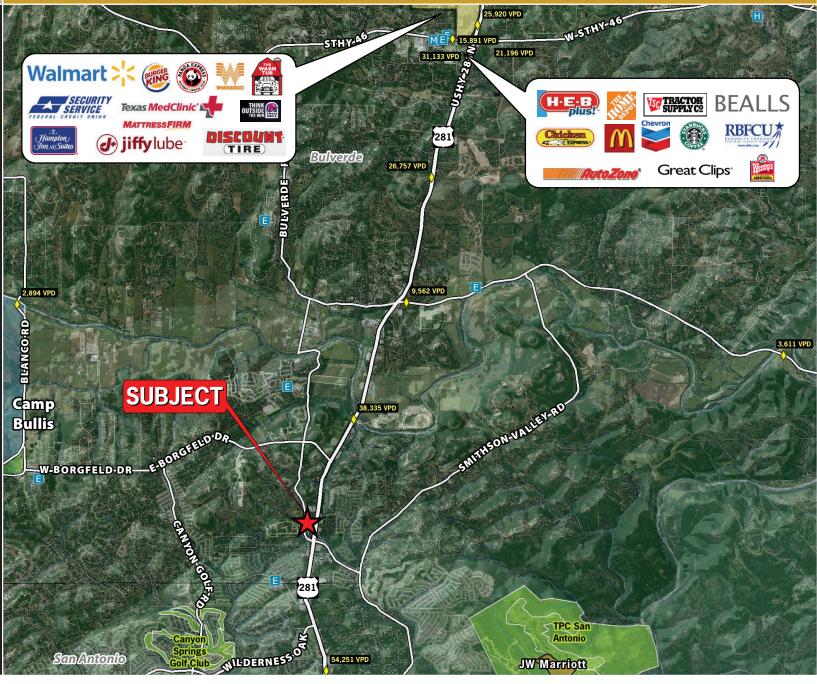

### City Location Map

C. Michael Morse
Vice President,
Brokerage Services
Direct Line 210 524 1312
mmorse@reocsanantonio.com

### **Aerial Map**

C. Michael Morse
Vice President,
Brokerage Services
Direct Line 210 524 1312
mmorse@reocsanantonio.com