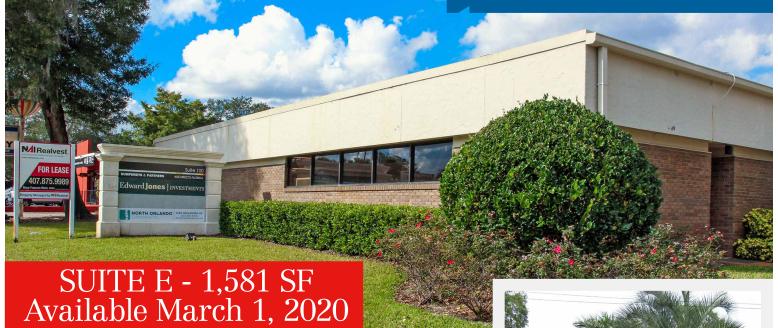

## Horatio Professional Center

541 East Horatio Avenue, Maitland, Florida 32751

### **Property Features**

- 10,452± SF one-story office building
- Recently renovated!
- One space left
  - Suite E 1,581± RSF
- Two common area handicapped restrooms
- Access off Horatio and Lake Sybelia
- Monument signage available
- Built in 1977
- Parking at 6/1,000 RSF
- Zoned PO-1, Professional Office District (City of Maitland)
- Located one block east of US Hwy 17-92/Orlando Avenue and less than a mile south of Maitland Blvd (SR 414)