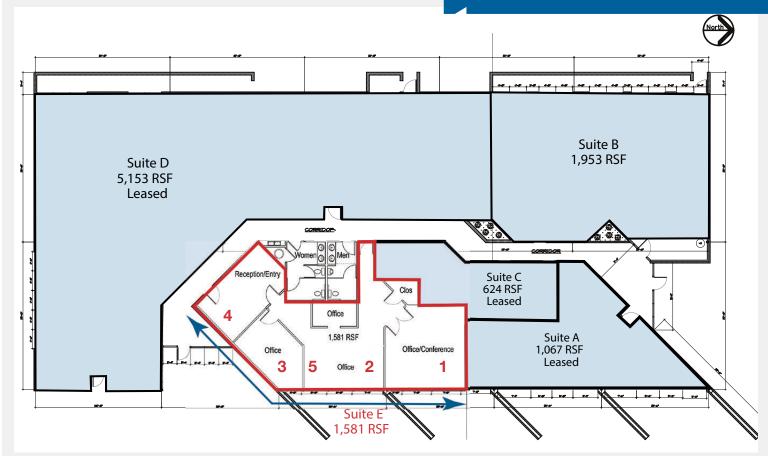

### **Property Features**

- 10,452± SF one-story office building
- Recently renovated!
- One space left
  - Suite E 1,581± RSF
- Two common area handicapped restrooms
- Access off Horatio and Lake Sybelia
- Monument signage available
- Built in 1977
- Parking at 6/1,000 RSF
- Zoned PO-1, Professional Office District (City of Maitland)
- Located one block east of US Hwy 17-92/Orlando Avenue and less than a mile south of Maitland Blvd (SR 414)