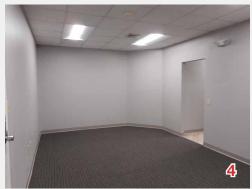

### **Property Features**

- 10,452± SF one-story office building
- Recently renovated!
- One space left
  - Suite E 1,581± RSF
- Two common area handicapped restrooms
- Access off Horatio and Lake Sybelia
- Monument signage available
- Built in 1977
- Parking at 6/1,000 RSF
- Zoned PO-1, Professional Office District (City of Maitland)
- Located one block east of US Hwy 17-92/Orlando Avenue and less than a mile south of Maitland Blvd (SR 414)