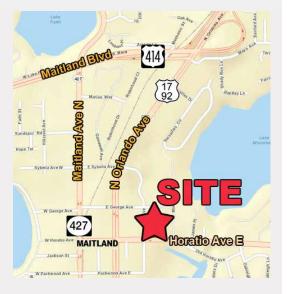

### **Property Features**

- 10,452± SF one-story office building
- Recently renovated!
- One space left
  - Suite E 1,581± RSF
- Two common area handicapped restrooms
- Access off Horatio and Lake Sybelia
- Monument signage available
- Built in 1977
- Parking at 6/1,000 RSF
- Zoned PO-1, Professional Office District (City of Maitland)
- Located one block east of US Hwy 17-92/Orlando Avenue and less than a mile south of Maitland Blvd (SR 414)