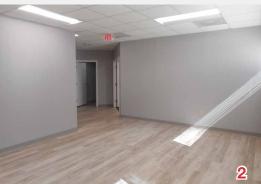

### **Property Features**

- 10,452± SF one-story office building
- Recently renovated!
- One space left
  - Suite E 1,581± RSF
- Two common area handicapped restrooms
- Access off Horatio and Lake Sybelia
- Monument signage available
- Built in 1977
- Parking at 6/1,000 RSF
- Zoned PO-1, Professional Office District (City of Maitland)
- Located one block east of US Hwy 17-92/Orlando Avenue and less than a mile south of Maitland Blvd (SR 414)