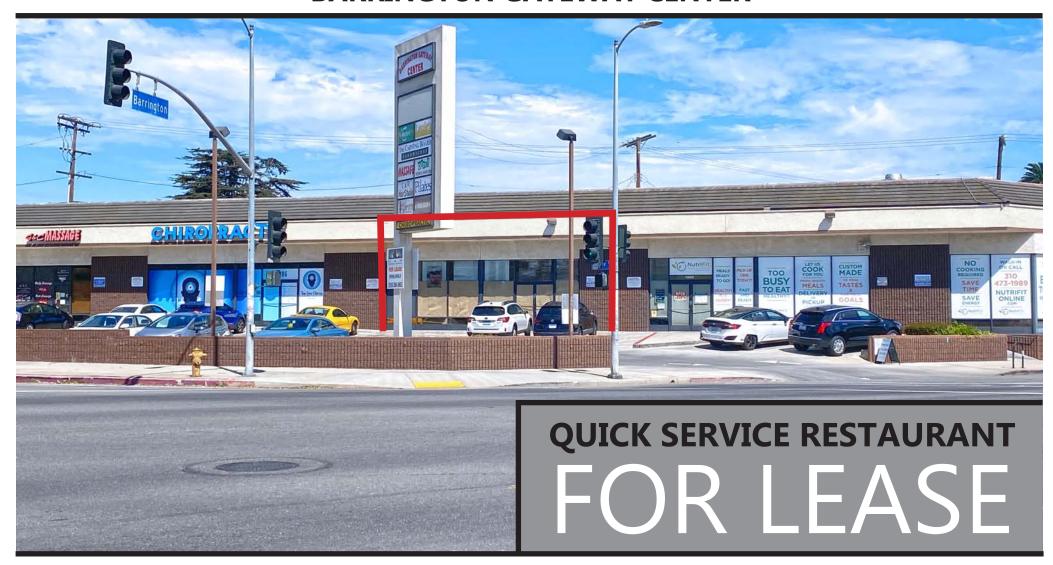

# **BARRINGTON GATEWAY CENTER**

RAFAEL PADILLA 310.395.2663 X102 RAFAEL@PARCOMMERCIAL.COM LIC# 00960188

**AVAILABLE:** Immediately

- Currently built out with type 2 hood, walk in refrigerator; no grease trap or inceptor
- Excellent location with good exposure and a signalized intersection
- Property has high visibility signage
- Located on the southeast corner of Barrington Avenue and Gateway Boulevard just blocks from the 405 and 10 fwy in West Los Angeles