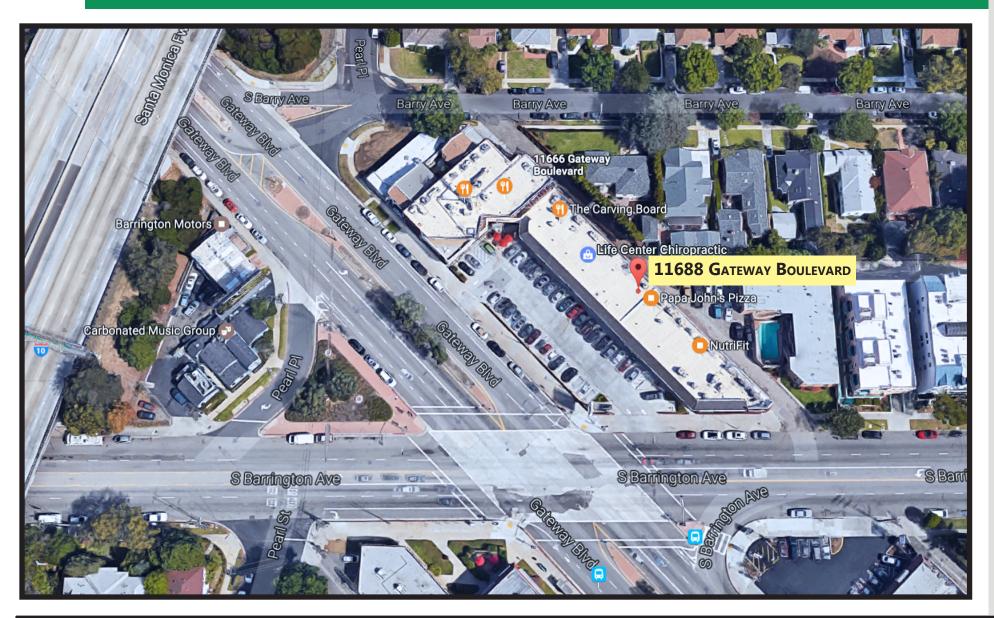

# 11688 GATEWAY BOULEVARD • Los Angeles, CA 90064

**AVAILABLE:** Immediately

- Currently built out with type 2 hood, walk in refrigerator; no grease trap or inceptor
- Excellent location with good exposure and a signalized intersection
- Property has high visibility signage
- Located on the southeast corner of Barrington Avenue and Gateway Boulevard just blocks from the 405 and 10 fwy in West Los Angeles