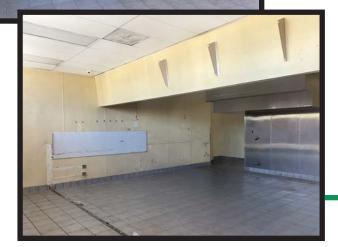

**AVAILABLE:** Immediately

- Currently built out with type 2 hood, walk in refrigerator; no grease trap or inceptor
- Excellent location with good exposure and a signalized intersection
- Property has high visibility signage
- Located on the southeast corner of Barrington Avenue and Gateway Boulevard just blocks from the 405 and 10 fwy in West Los Angeles