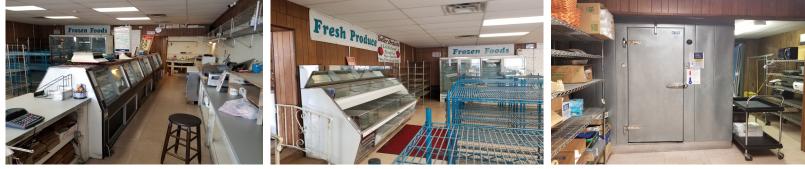

#### **Property Information** Grocery & Deli operated for 74 Years - Owner retired

| BUILDING SIZE                               | 4,000 SF building with 3 Storefronts. One storefront occupied by established tenant at \$425 a month |  |  |
|---------------------------------------------|------------------------------------------------------------------------------------------------------|--|--|
| ACREAGE                                     | 0.25 acres                                                                                           |  |  |
| PARKING                                     | Off street parking                                                                                   |  |  |
| LOCATION                                    | Busy corner location along bus route within two blocks of Wilkes-Barre General Hospital              |  |  |
| YEAR BUILT                                  | 1955                                                                                                 |  |  |
| All Fixtures and Equipment Included in Sale |                                                                                                      |  |  |

- Store Shelving
- Freezer Cases
- Walk in Freezer •
- Produce Cooler
- Deli Counter
- **Refrigerated Cases**