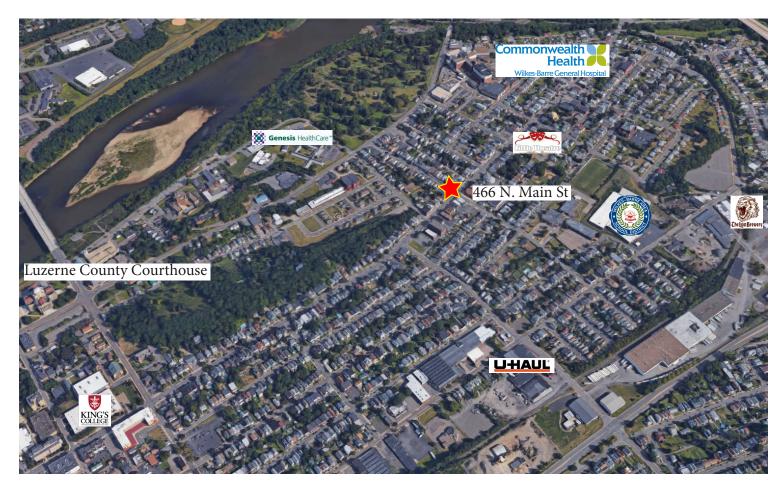

NTAL OR OTHER CONDITIONS, PRIOR SALE, LEASE OR FINANCING, OR WITHDRAWAL WITHOUT NOTICE, AND OF ANY SPECIAL LISTING CONDITIONS IMPOSED BY OUR PRINCIPALS NO WARRANTIES OR REPRESENTATIONS ARE MADE AS TO THE CONDITION OF THE PROPERTY OR ANY HAZARDS CONTAINED THEREIN ARE ANY TO BE IMPLIED.

## 466 N. Main Street | Wilkes-Barre, PA

### Demographics

|                         | 1 Mile   | 3 Mile   | 5 Mile    |
|-------------------------|----------|----------|-----------|
| 2019 Total Population   | 11,177   | 85,902   | 116,026   |
| Average Age             | 37       | 40       | 41        |
| 2019 Total Households   | 3,880    | 36,902   | 50,146    |
| Median Household Income | \$39,486 | \$40,828 | \$42,347  |
| Median Home Value       | \$72,230 | \$93,845 | \$101,781 |

#### Locator MAP