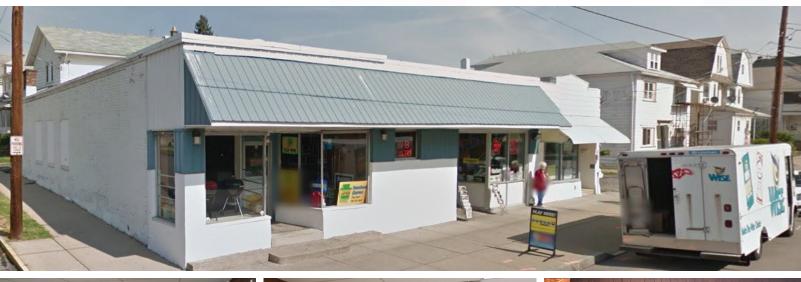

# AVAILABLE FOR SALE 466 N. Main Street Wilkes-Barre, PA 18702

NEIGHBORHOOD GROCERY & DELL **INCOME PRODUCING STOREFRONT** 

#### **Property Information** Grocery & Deli operated for 74 Years - Owner retired

| BUILDING SIZE                               | 4,000 SF building with 3 Storefronts. One storefront occupied by established tenant at \$425 a month |  |  |
|---------------------------------------------|------------------------------------------------------------------------------------------------------|--|--|
| ACREAGE                                     | 0.25 acres                                                                                           |  |  |
| PARKING                                     | Off street parking                                                                                   |  |  |
| LOCATION                                    | Busy corner location along bus route within two blocks of Wilkes-Barre General Hospital              |  |  |
| YEAR BUILT                                  | 1955                                                                                                 |  |  |
| All Fixtures and Equipment Included in Sale |                                                                                                      |  |  |