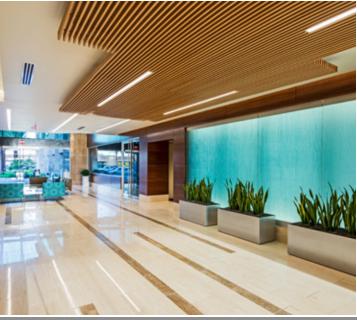

## **Building Features**

- Signature, 3-story. ±140,000 SF office building
- Large & Efficient ±45,000 SF floor plates
- 6.0/1000 parking ratio
- 11 foot finished ceiling height in most areas
- 5 ton split HVAC systems
- 2 passenger elevators

- Building proximity card access system
- Telecommunications provided by Cox and CenturyLink
- Alerton Energy Management System ("EMS")