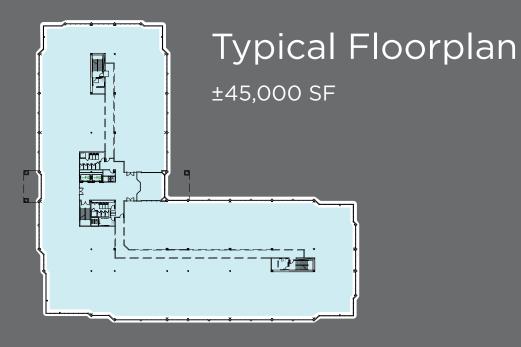

## **Building Features**

- Signature, 3-story. ±140,000 SF office building
- Large & Efficient ±45,000 SF floor plates
- 6.0/1000 parking ratio
- 11 foot finished ceiling height in most areas
- 5 ton split HVAC systems
- 2 passenger elevators