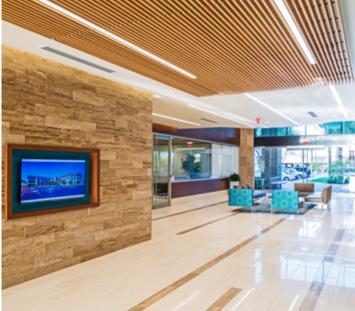

## **Building Features**

- Signature, 3-story. ±140,000 SF office building
- Large & Efficient ±45,000 SF floor plates
- 6.0/1000 parking ratio
- 11 foot finished ceiling height in most areas
- 5 ton split HVAC systems
- 2 passenger elevators

- Building proximity card access system
- Telecommunications provided by Cox and CenturyLink
- Alerton Energy Management System ("EMS")