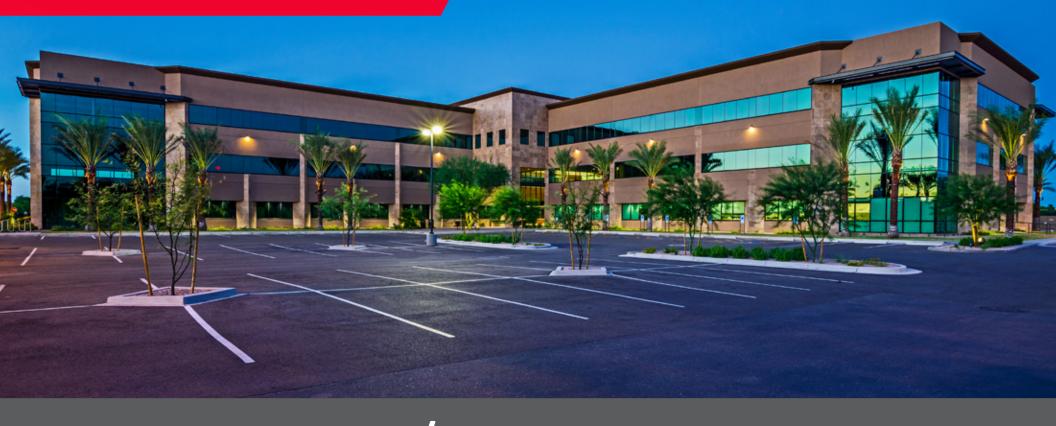

## CHANDLER / 202 ±140,000 SF CLASS "A" OFFICE BUILDING 2525 West Frye Road | Chandler, Arizona

## **Building Features**

- Signature, 3-story. ±140,000 SF office building
- Large & Efficient ±45,000 SF floor plates
- 6.0/1000 parking ratio
- 11 foot finished ceiling height in most areas
- 5 ton split HVAC systems
- 2 passenger elevators