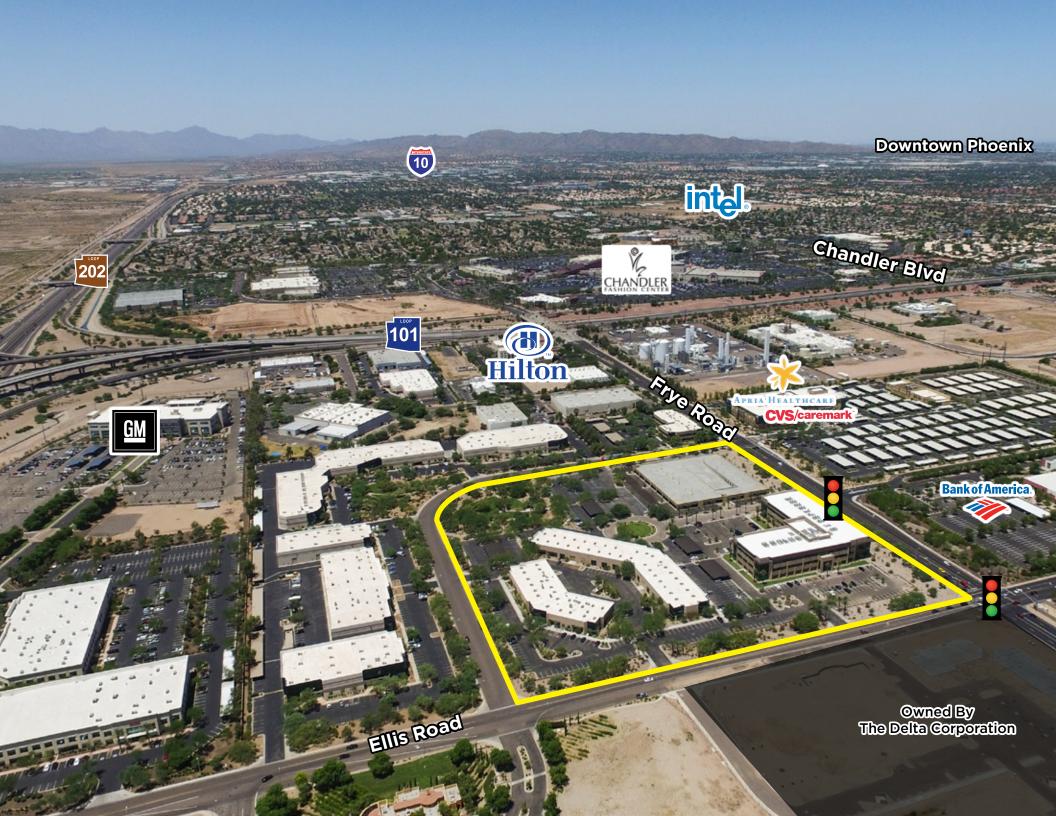

## **Site Features**

- ±15 acre site
- Located in the heart of the Price Road Corridor, home to numerous Fortune 500 companies
- Positioned within  $\frac{1}{4}$  mile from Loop 101 Freeway and  $\frac{1}{2}$  mile from Loop 202 freeway
- Prominent visibility from Frye Road
- Excellent signal light access at Ellis Road and Frye Road
- Open surface parking available, with ability to expand
- Close proximity to Chandler Fashion Mall and Hilton Hotel

#### **LOCATION FEATURES**

- 10 minute access to southeast valley labor markets of Chandler/Gilbert/ Mesa
- 30 minute access to northwest valley labor markets
- 15 minute access to Sky Harbor International Airport and Mesa Gateway Airport, offering international, domestic, and regional flight options
- Close proximity to exclusive residential golf communities of Ocotillo, Seville Golf & Country Club and Foothills Golf Club
- 1/4 mile to Chandler Fashion Mall, boasting numerous restaurant, dining, and retail options
- 1/2 mile to additional retail service amenities at Chandler Boulevard and the Loop 101
- Direct access to Loop 101 and Loop 202 freeways, allowing easy access both north/south and east/west

## **CORPORATE NEIGHBORS**

- GM
- Intel
- Ebay
- Infusionsoft
- Insys Therapeutics
- Bank of America
- Wells Fargo
- Apria Healthcare
- CVS/Caremark