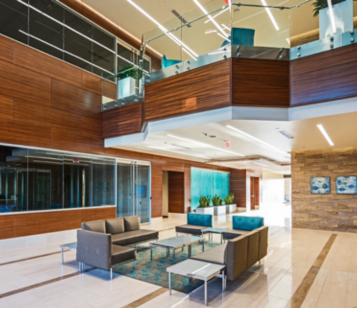

## **Building Features**

- Signature, 3-story. ±140,000 SF office building
- Large & Efficient ±45,000 SF floor plates
- 6.0/1000 parking ratio
- 11 foot finished ceiling height in most areas
- 5 ton split HVAC systems
- 2 passenger elevators

- Building proximity card access system
- Telecommunications provided by Cox and CenturyLink
- Alerton Energy Management System ("EMS")