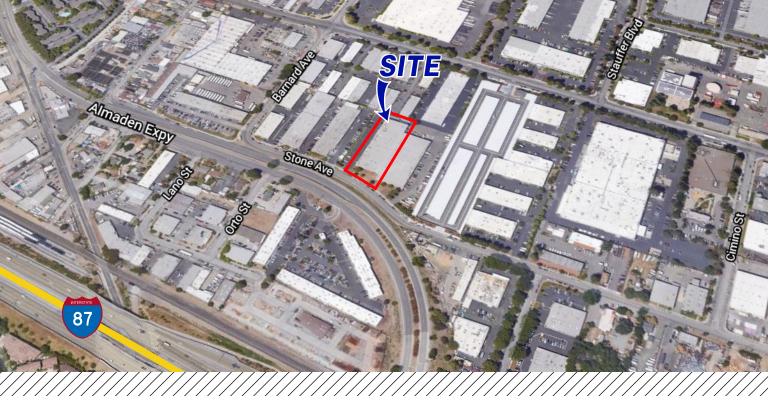

## 1718 STONE AVENUE, UNIT C SAN JOSE, CA 95125

## **Property Highlights**

- 10% HVAC Office Area/Coffee Bar
- 22'- 24' Clear Height
- 12' x 16' Grade Door
- 1/1000 Parking Ratio
- Sprinklered
- 200 Amps/208 Volt Power
- Easy Access to Highway 87 and Almaden Expressway