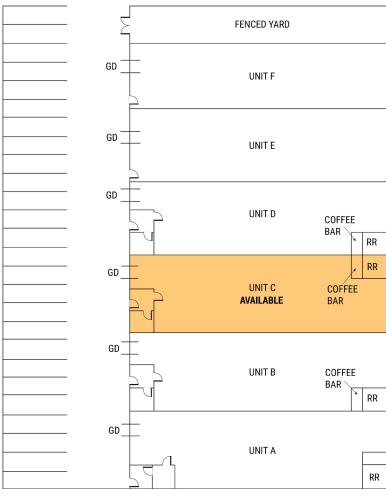

## 1718 STONE AVENUE, UNIT C SAN JOSE, CA 95125

#### Area

±5,000 SF

## **Property Type For lease**

Industrial

## **Property Highlights**

- 10% HVAC Office Area/Coffee Bar
- 22'- 24' Clear Height
- 12' x 16' Grade Door
- 1/1000 Parking Ratio
- Sprinklered
- 200 Amps/208 Volt Power
- Easy Access to Highway 87 and Almaden Expressway

For information, please contact:

#### Martin Chiechi

Senior Managing Director t 408-987-4178 mchiechi@ngkf.com CA RE Lic #00806069 nmrk.com





# Site Plan





## For information, please contact:

### Martin Chiechi

nmrk.com

Senior Managing Director t 408-987-4178 mchiechi@ngkf.com CA RE Lic #00806069