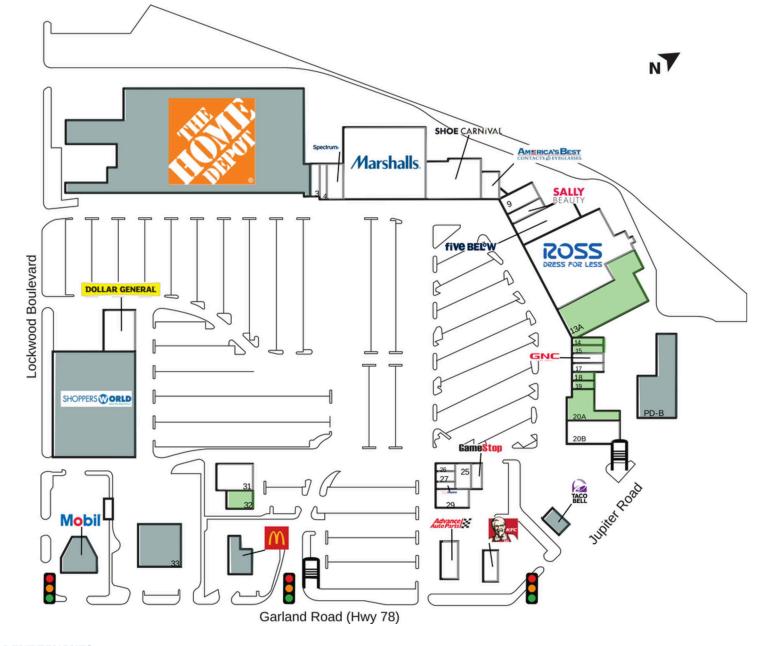

## Whiterock Marketplace

Garland Rd & Jupiter Rd 11255 Garland Rd Dallas, TX75218

GLA:226,322

Contact: Stuart Segall

P. 972.678.4734 C. 813.495.5121

E. ssegall@dlcmgmt.com

This site plan indicates the general layout of the shopping center and is not a warranty, representation, or agreement on the part of the landlord that the shopping center will be exactly as depicted herein.

#### **AVAILABLE SPACES**

13A 22,300 SF
14 1,300 SF
15 1,500 SF
18 1,200 SF
19 1,258 SF
20A 7,576 SF
32 2,797 SF

#### **CURRENT TENANTS**

| 3   | The Home Depot Tool                  | 2,000 SF  | 11-12 | Five Below                     | 9,000 SF  | 26 | Nail Club                         | 1,114 SF |
|-----|--------------------------------------|-----------|-------|--------------------------------|-----------|----|-----------------------------------|----------|
| 4   | Canito's Ice Cream & Smoothie Shop   | 1,200 SF  | 13    | Ross Dress for Less            | 30,166 SF | 27 | Creacions Barber and Beauty Salon | 1,125 SF |
| 4A  | Spectrum                             | 4,900 SF  | 16    | GNC                            | 2,000 SF  | 28 | Metro PCS                         | 750 SF   |
| 5   | Marshalls                            | 36,000 SF | 17    | Precision Employment           | 1,600 SF  | 29 | King Wash & Dry                   | 4,018 SF |
| 6-7 | Shoe Carnival                        | 12,524 SF | 20B   | Liberty Dialysis - East Dallas | 7,000 SF  | 31 | Dental Clinic                     | 5,720 SF |
| 8   | America's Best Contacts & Eyeglasses | 3,866 SF  | 22    | KFC/Pizza Hut                  | 9,000 SF  | 35 | Dollar General                    | 8,000 SF |
| 9   | Ray's Karate and Self Defense        | 2,800 SF  | 24    | GameStop                       | 1,500 SF  | 36 | Advance Auto Parts                | 8,250 SF |
| 10  | Sally Beauty Supply                  | 1,602 SF  | 25    | Salvadorian Cuisine            | 2,093 SF  |    |                                   |          |