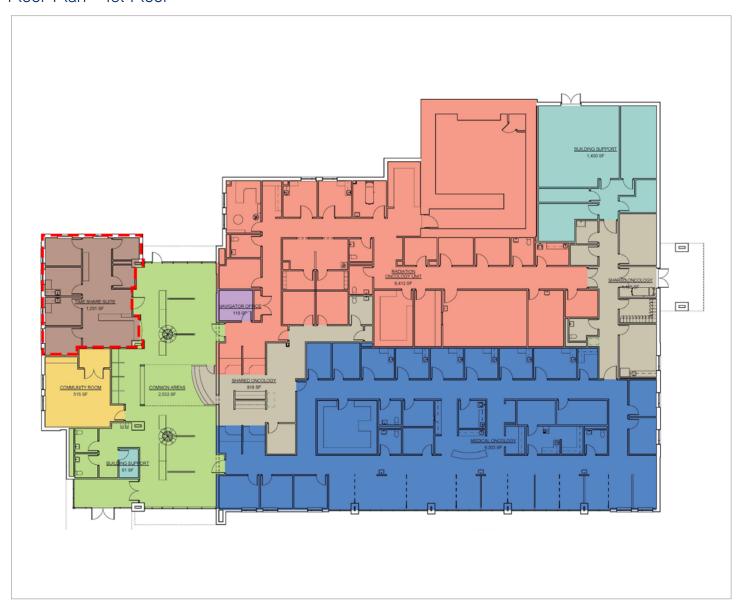

#### Floor Plan - 1st Floor

### Adjacent to Woodland Health Center!

- 1,251 RSF
- Fully furnished and equipped medical suite
- Available on timeshare or conventional lease basis
- 3 exam rooms
- 2 bathrooms
- Large, well appointed waiting area