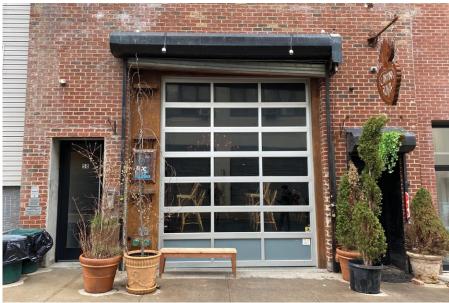

# **58 NORTH 3RD STREET**

WILLIAMSBURG, BROOKLYN

RETAIL SPACE FOR LEASE

FRONTAGE

# HIGHLIGHTS

• Fully built out restaurant space in prime Williamsburg.

SPACE

- Trade fixtures in place: No key money.
- Incredible ceiling height in the dining area (over 16 FT).
- Three bathrooms including one ADA bathroom.
- Highly visible facade with glass roll-up door.
- Architectural Landmark.
- Incredible opportunity to be around the corner from Domino Park, a public waterfront park; over 2,800 luxury residential units and 380,000 SF of office.
- Notable nearby tenants include Apple, Whole Foods, VICE,
   Misi, Sunday In Brooklyn, Freehold, and Danny Meyer's Tacocina.