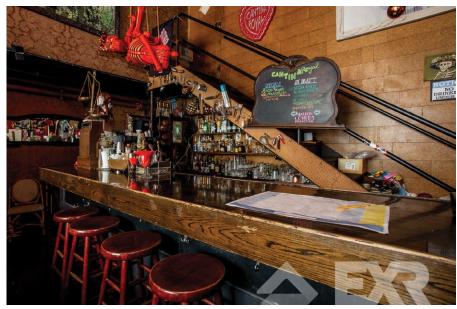

A                |                    | Occupied  | Upon Request |

**CEILING HEIGHT** 

# HIGHLIGHTS

• Fully built out restaurant space in prime Williamsburg.

SPACE

- Trade fixtures in place: No key money.
- Incredible ceiling height in the dining area (over 16 FT).
- Three bathrooms including one ADA bathroom.
- Highly visible facade with glass roll-up door.
- Architectural Landmark.
- Incredible opportunity to be around the corner from Domino Park, a public waterfront park; over 2,800 luxury residential units and 380,000 SF of office.
- Notable nearby tenants include Apple, Whole Foods, VICE,
   Misi, Sunday In Brooklyn, Freehold, and Danny Meyer's Tacocina.



# **FLOORPLANS & DETAILS**

# **GROUND FLOOR - 2,200 SF**



#### **MEZZANINE - 600 SF**



# **EXISTING CONDITION**









# **EXISTING CONDITION**









## **NEIGHBORHOOD & TRANSPORTATION**



156,306

POPULATION WITHIN 1-MILE RADIUS



35.5 Yrs

AVERAGE POPULATION AGE



25.31%

POPULATION GROWTH SINCE 2010



\$96,428

AVERAGE HHI WITHIN 1-MILE RADIUS



4,345

TOTAL BUSINESSES WITHIN 1-MILE RADIUS



\$1.5 bn

ANNUAL SPENDING WITHIN 1-MILE RADIUS

## **NEIGHBORHOOD & TRANSPORTATION**

#### NEIGHBORHOOD TENANTS

SoulCycle BURG

Drybar Williamsburg

Brooklinen Williamsburg

Orangetheory Fitness

La Nonna Ristorante

Pier Wines

MUJI | J.Crew

**NYC Pet** 

McNally Jackson Books

Van Leeuwen Ice Cream

Dépanneur

BEAM | Gotan

**Upstate Stock** 

Nitehawk Cinema

Whole Foods

Duane Reade

Devoción

Tacocina | Aurora

LEIF | VICE

12 Chairs Cafe

Apple Williamsburg

Equinox

Freehold

Sunday In Brooklyn