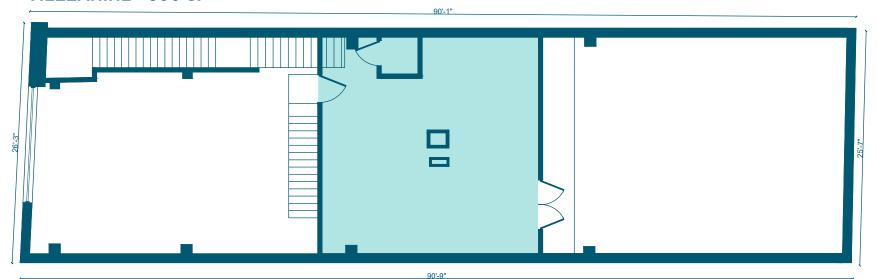

#### **MEZZANINE - 600 SF**

## **SPACE HIGHLIGHTS**

LOCATION

| Between Kent Avenue<br>and Wythe Avenue | Ground Floor<br>Mezzanine | 2,200 SF<br>600 SF | 18 FT     | 27 FT        |
|-----------------------------------------|---------------------------|--------------------|-----------|--------------|
| DIMENSIONS                              | ZONING                    |                    | OCCUPANCY | ASKING RENT  |
| 27 FT x 90 FT                           | M1-2 / R6A                |                    | Occupied  | Upon Request |