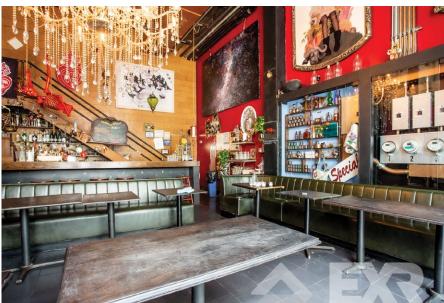

R6A                |                    | Occupied  | Upon Request |

**CEILING HEIGHT** 

# HIGHLIGHTS

• Fully built out restaurant space in prime Williamsburg.

SPACE

- Trade fixtures in place: No key money.
- Incredible ceiling height in the dining area (over 16 FT).
- Three bathrooms including one ADA bathroom.
- Highly visible facade with glass roll-up door.
- Architectural Landmark.
- Incredible opportunity to be around the corner from Domino Park, a public waterfront park; over 2,800 luxury residential units and 380,000 SF of office.
- Notable nearby tenants include Apple, Whole Foods, VICE,
   Misi, Sunday In Brooklyn, Freehold, and Danny Meyer's Tacocina.



# **FLOORPLANS & DETAILS**

# **GROUND FLOOR - 2,200 SF**



#### **MEZZANINE - 600 SF**



# **EXISTING CONDITION**









# **EXISTING CONDITION**









## **NEIGHBORHOOD & TRANSPORTATION**



156,306

POPULATION WITHIN 1-MILE RADIUS



35.5 Yrs

AVERAGE POPULATION AGE



25.31%

POPULATION GROWTH SINCE 2010



\$96,428

AVERAGE HHI WITHIN 1-MILE RADIUS



4,345

TOTAL BUSINESSES WITHIN 1-MILE RADIUS



\$1.5 bn

ANNUAL SPENDING WITHIN 1-MILE RADIUS

## **NEIGHBORHOOD & TRANSPORTATION**

#### NEIGHBORHOOD TENANTS

SoulCycle BURG

Drybar Williamsburg

Brooklinen Williamsburg

Orangetheory Fitness

La Nonna Ristorante

Pier Wines

MUJI | J.Crew

**NYC Pet** 

McNally Jackson Books

Van Leeuwen Ice Cream

Dépanneur

BEAM | Gotan

**Upstate Stock** 

Nitehawk Cinema

Whole Foods

Duane Reade

Devoción

Tacocina | Aurora

LEIF | VICE

12 Chairs Cafe

Apple Williamsburg

Equinox

Freehold

Sunday In Brooklyn