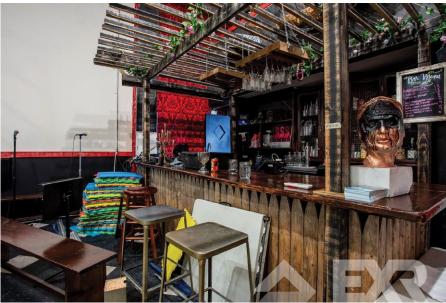

# HIGHLIGHTS

• Fully built out restaurant space in prime Williamsburg.

SPACE

- Trade fixtures in place: No key money.
- Incredible ceiling height in the dining area (over 16 FT).
- Three bathrooms including one ADA bathroom.
- Highly visible facade with glass roll-up door.
- Architectural Landmark.
- Incredible opportunity to be around the corner from Domino Park, a public waterfront park; over 2,800 luxury residential units and 380,000 SF of office.
- Notable nearby tenants include Apple, Whole Foods, VICE,
   Misi, Sunday In Brooklyn, Freehold, and Danny Meyer's Tacocina.

# **EXISTING CONDITION**