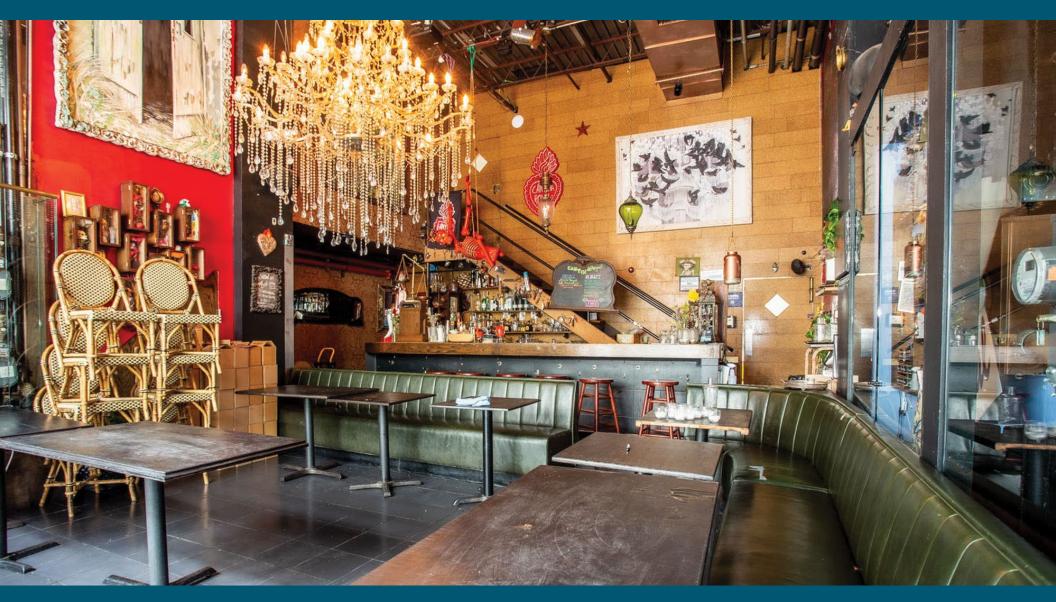

# HIGHLIGHTS

• Fully built out restaurant space in prime Williamsburg.

SPACE

- Trade fixtures in place: No key money.
- Incredible ceiling height in the dining area (over 16 FT).
- Three bathrooms including one ADA bathroom.
- Highly visible facade with glass roll-up door.
- Architectural Landmark.
- Incredible opportunity to be around the corner from Domino Park, a public waterfront park; over 2,800 luxury residential units and 380,000 SF of office.
- Notable nearby tenants include Apple, Whole Foods, VICE,
   Misi, Sunday In Brooklyn, Freehold, and Danny Meyer's Tacocina.

# **EXISTING CONDITION**