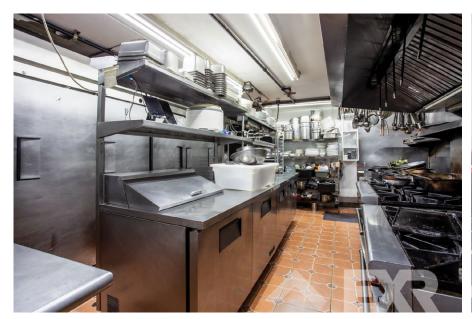

# HIGHLIGHTS

• Fully built out restaurant space in prime Williamsburg.

SPACE

- Trade fixtures in place: No key money.
- Incredible ceiling height in the dining area (over 16 FT).
- Three bathrooms including one ADA bathroom.
- Highly visible facade with glass roll-up door.
- Architectural Landmark.
- Incredible opportunity to be around the corner from Domino Park, a public waterfront park; over 2,800 luxury residential units and 380,000 SF of office.
- Notable nearby tenants include Apple, Whole Foods, VICE,
   Misi, Sunday In Brooklyn, Freehold, and Danny Meyer's Tacocina.

# **EXISTING CONDITION**