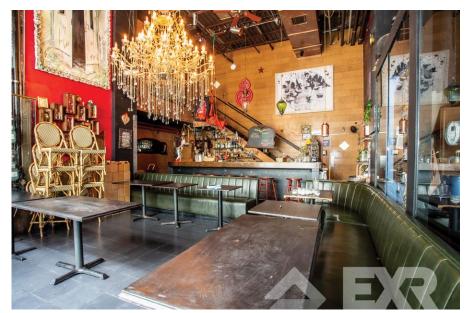

2 / R6A                |                    | Occupied  | Upon Request |

**CEILING HEIGHT** 

# HIGHLIGHTS

• Fully built out restaurant space in prime Williamsburg.

SPACE

- Trade fixtures in place: No key money.
- Incredible ceiling height in the dining area (over 16 FT).
- Three bathrooms including one ADA bathroom.
- Highly visible facade with glass roll-up door.
- Architectural Landmark.
- Incredible opportunity to be around the corner from Domino Park, a public waterfront park; over 2,800 luxury residential units and 380,000 SF of office.
- Notable nearby tenants include Apple, Whole Foods, VICE,
   Misi, Sunday In Brooklyn, Freehold, and Danny Meyer's Tacocina.



# **FLOORPLANS & DETAILS**

# **GROUND FLOOR - 2,200 SF**



#### **MEZZANINE - 600 SF**



# **EXISTING CONDITION**









# **EXISTING CONDITION**









## **NEIGHBORHOOD & TRANSPORTATION**



156,306

POPULATION WITHIN 1-MILE RADIUS



35.5 Yrs

AVERAGE POPULATION AGE



25.31%

POPULATION GROWTH SINCE 2010



\$96,428

AVERAGE HHI WITHIN 1-MILE RADIUS



4,345

TOTAL BUSINESSES WITHIN 1-MILE RADIUS



\$1.5 bn

ANNUAL SPENDING WITHIN 1-MILE RADIUS

## **NEIGHBORHOOD & TRANSPORTATION**

#### NEIGHBORHOOD TENANTS

SoulCycle BURG

Drybar Williamsburg

Brooklinen Williamsburg

Orangetheory Fitness

La Nonna Ristorante

Pier Wines

MUJI | J.Crew

**NYC Pet** 

McNally Jackson Books

Van Leeuwen Ice Cream

Dépanneur

BEAM | Gotan

**Upstate Stock** 

Nitehawk Cinema

Whole Foods

Duane Reade

Devoción

Tacocina | Aurora

LEIF | VICE

12 Chairs Cafe

Apple Williamsburg

Equinox

Freehold

Sunday In Broo