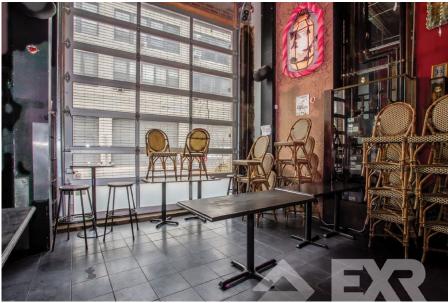

/ R6A                |                    | Occupied  | Upon Request |

**CEILING HEIGHT** 

# HIGHLIGHTS

• Fully built out restaurant space in prime Williamsburg.

SPACE

- Trade fixtures in place: No key money.
- Incredible ceiling height in the dining area (over 16 FT).
- Three bathrooms including one ADA bathroom.
- Highly visible facade with glass roll-up door.
- Architectural Landmark.
- Incredible opportunity to be around the corner from Domino Park, a public waterfront park; over 2,800 luxury residential units and 380,000 SF of office.
- Notable nearby tenants include Apple, Whole Foods, VICE,
   Misi, Sunday In Brooklyn, Freehold, and Danny Meyer's Tacocina.



# **FLOORPLANS & DETAILS**

# **GROUND FLOOR - 2,200 SF**



#### **MEZZANINE - 600 SF**



# **EXISTING CONDITION**









# **EXISTING CONDITION**









## **NEIGHBORHOOD & TRANSPORTATION**



156,306

POPULATION WITHIN 1-MILE RADIUS



35.5 Yrs

AVERAGE POPULATION AGE



25.31%

POPULATION GROWTH SINCE 2010



\$96,428

AVERAGE HHI WITHIN 1-MILE RADIUS



4,345

TOTAL BUSINESSES WITHIN 1-MILE RADIUS



\$1.5 bn

ANNUAL SPENDING WITHIN 1-MILE RADIUS

## **NEIGHBORHOOD & TRANSPORTATION**

#### NEIGHBORHOOD TENANTS

SoulCycle BURG

Drybar Williamsburg

Brooklinen Williamsburg

Orangetheory Fitness

La Nonna Ristorante

Pier Wines

MUJI | J.Crew

**NYC Pet** 

McNally Jackson Books

Van Leeuwen Ice Cream

Dépanneur

BEAM | Gotan

**Upstate Stock** 

Nitehawk Cinema

Whole Foods

Duane Reade

Devoción

Tacocina | Aurora

LEIF | VICE

12 Chairs Cafe

Apple Williamsburg

Equinox

Freehold

Sunday In Brookl