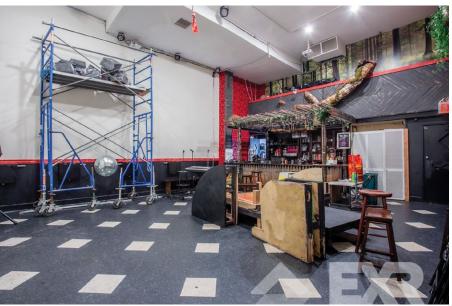

# HIGHLIGHTS

• Fully built out restaurant space in prime Williamsburg.

SPACE

- Trade fixtures in place: No key money.
- Incredible ceiling height in the dining area (over 16 FT).
- Three bathrooms including one ADA bathroom.
- Highly visible facade with glass roll-up door.
- Architectural Landmark.
- Incredible opportunity to be around the corner from Domino Park, a public waterfront park; over 2,800 luxury residential units and 380,000 SF of office.
- Notable nearby tenants include Apple, Whole Foods, VICE,
   Misi, Sunday In Brooklyn, Freehold, and Danny Meyer's Tacocina.

# **EXISTING CONDITION**