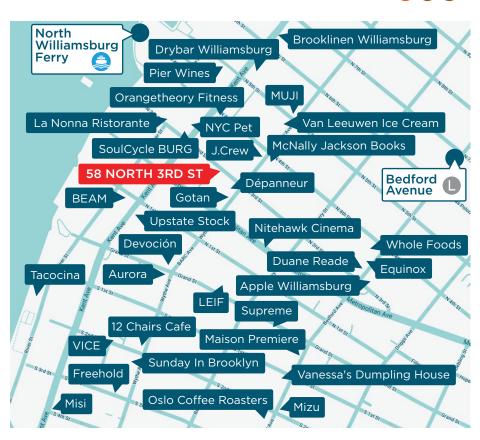

#### NEIGHBORHOOD TENANTS

SoulCycle BURG

Drybar Williamsburg

Brooklinen Williamsburg

Orangetheory Fitness

La Nonna Ristorante

Pier Wines

MUJI | J.Crew

**NYC Pet** 

McNally Jackson Books

Van Leeuwen Ice Cream

Dépanneur

BEAM | Gotan

**Upstate Stock** 

Nitehawk Cinema

Whole Foods

Duane Reade

Devoción

Tacocina | Aurora

LEIF | VICE

12 Chairs Cafe

Apple Williamsburg

Equinox

Freehold

Sunday In Brooklyn

Oslo Coffee Roasters

Maison Premiere

Vanessa's Dumpling House

Misi | Mizu

Supreme

#### TRANSPORTATION

10 Min Walk at Bedford Avenue (0.4 mi)

16 Min Walk at Metropolitan Avenue (0.5 mi)

17 Min Walk at Lorimer Street (0.5 mi)

18 Min Walk at Marcy Avenue (0.7 mi)

5 Min Walk at North Williamsburg Ferry (0.3 mi) M 1 2