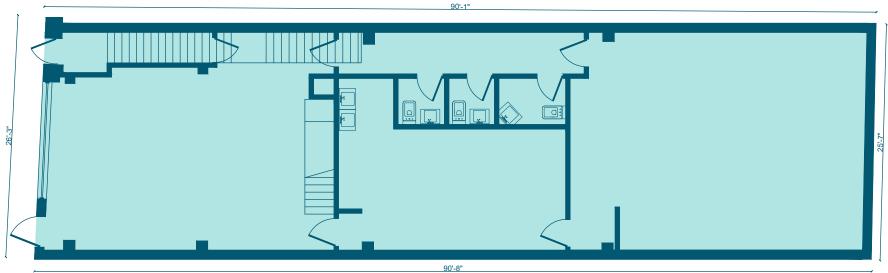

# **GROUND FLOOR - 2,200 SF**

## **SPACE HIGHLIGHTS**

LOCATION

| Between Kent Avenue<br>and Wythe Avenue | Ground Floor<br>Mezzanine | 2,200 SF<br>600 SF | 18 FT     | 27 FT        |
|-----------------------------------------|---------------------------|--------------------|-----------|--------------|
| DIMENSIONS                              | ZONING                    |                    | OCCUPANCY | ASKING RENT  |
| 27 FT x 90 FT                           | M1-2 / R6A                |                    | Occupied  | Upon Request |