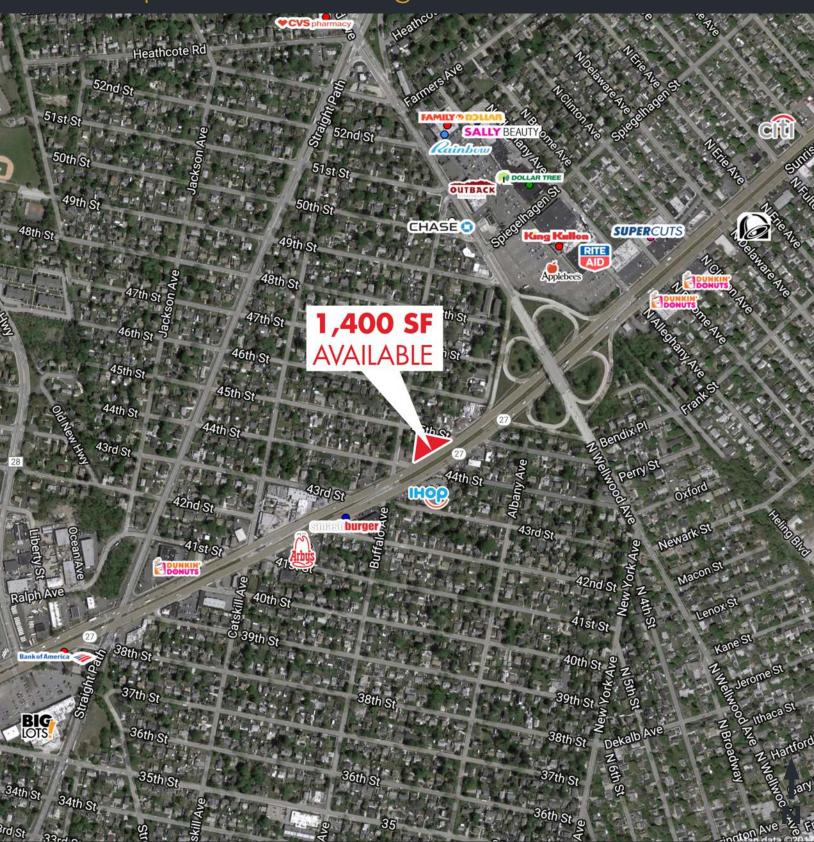

## **BUILDING SIZE**

1,400 Square Feet

## **NEIGHBORING TENANTS**

King Kullen, Family Dollar, Rite Aid, Dollar Tree, Applebee's, Outback Steakhouse and more

#### COMMENTS

- Suggested Uses Include: Auto Sales, Auto Repair, or Gas Station
- Great Visibility in a Densely Populated Neighborhood
- Located just West of Wellwood Avenue

 DEMOS
 1 MILE
 3 MILE
 5 MILE