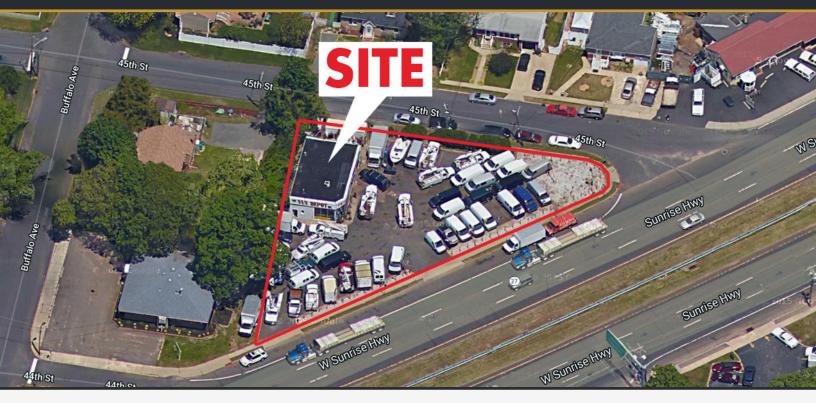

## LOCATION

45 W Sunrise Highway Lindenhurst, NY

## **PROPERTY SIZE**

0.49 Acres

## **FRONTAGE**

221 Feet on Sunrise Highway

#### COMMENTS

- Suggested Uses Include: Auto Sales, Auto Repair, or Gas Station
- Great Visibility in a Densely Populated Neighborhood
- Located just West of Wellwood Avenue

 DEMOS
 1 MILE
 3 MILE
 5 MILE