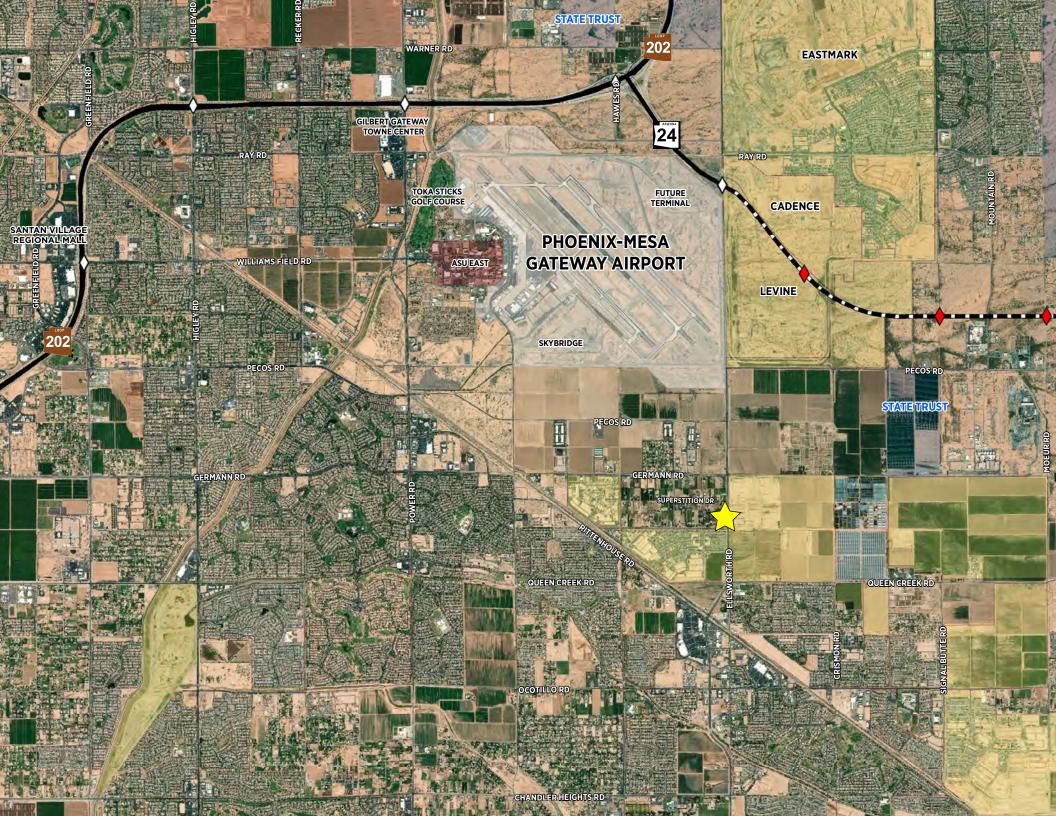

## **COMMENTS**

- Over 1,500 homes planned or built at Gateway Quarter, Terravella and Queen Creek Station
- Shops at Terravella (NEC Ellsworth Rd & Queen Creek Rd) ±45,000 sq ft retail center anchored by ALDI
- Queen Creek Crossing (NWC Ellsworth Rd & Queen Creek Rd) ±350,000 sq ft of retail and restaurants
- Ellsworth Rd Traffic counts 47,580 vpd
- Loop 202 & SR-24 interchange is located 2.5 miles north of the Property
- Site is located 1 mile south of Phoenix-Mesa Gateway Airport