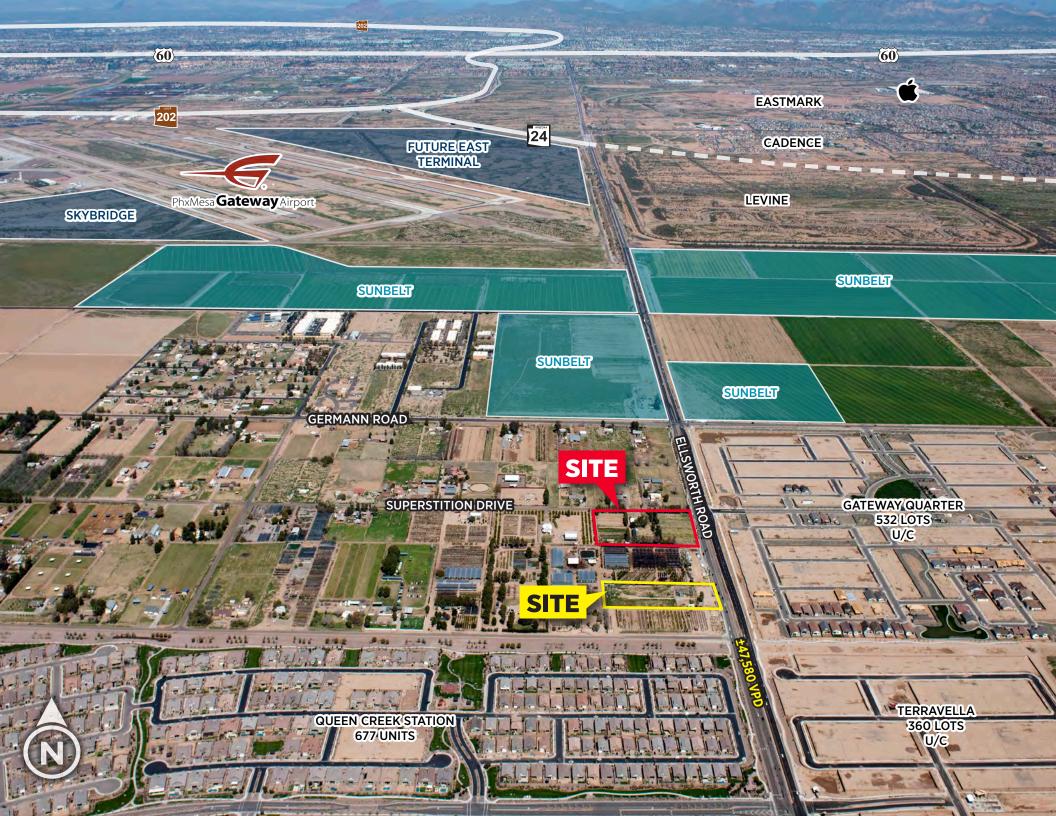

## **COMMENTS**

- Over 1,500 homes planned or built at Gateway Quarter, Terravella and Queen Creek Station
- Shops at Terravella (NEC Ellsworth Rd & Queen Creek Rd) ±45,000 sq ft retail center anchored by ALDI
- Queen Creek Crossing (NWC Ellsworth Rd & Queen Creek Rd) ±350,000 sq ft of retail and restaurants
- Ellsworth Rd Traffic counts 47,580 vpd
- Loop 202 & SR-24 interchange is located 2.5 miles north of the Property
- Site is located 1 mile south of Phoenix-Mesa Gateway Airport