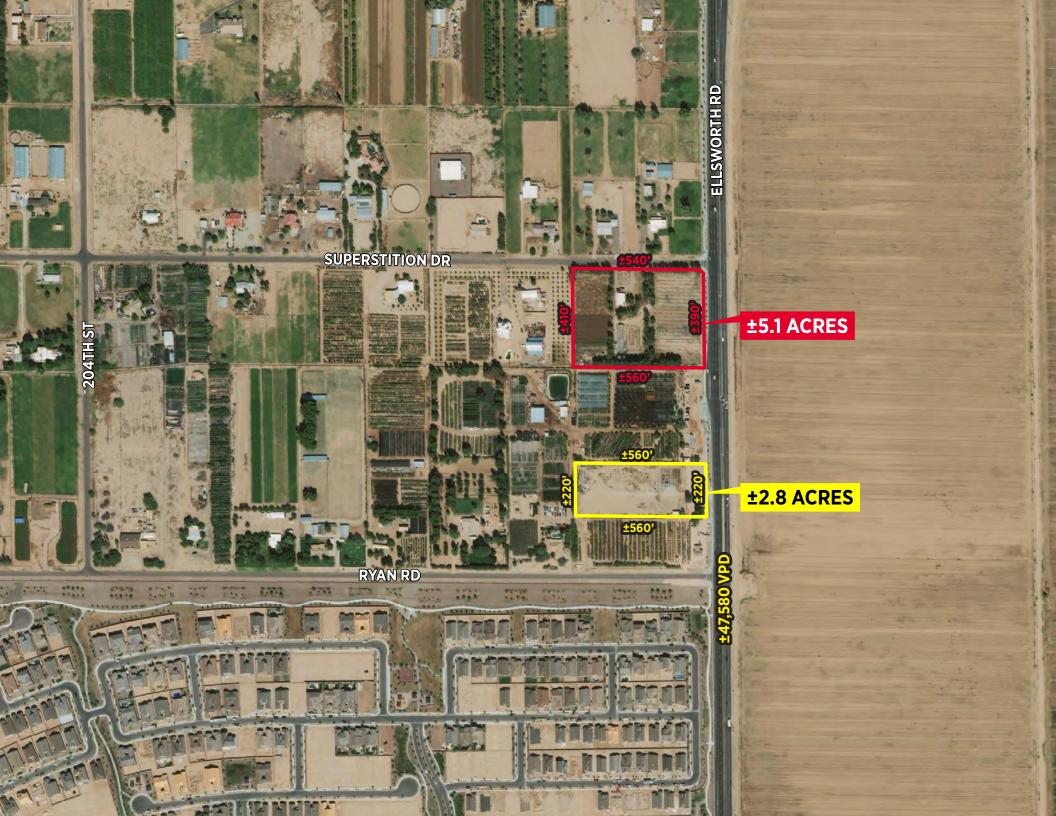

## **PROPERTY DETAILS**

| Location:              | SWC Ellsworth Road & Superstition Drive<br>Queen Creek, AZ |  |  |  |
|------------------------|------------------------------------------------------------|--|--|--|
| Land Area:             | Parcel A: 5.13 Acres Parcel B: 2.75 Acres                  |  |  |  |
| Parcel Number:         | 304-62-052A<br>304-62-080A                                 |  |  |  |
| Zoning:                | R1-43, Town of Queen Creek                                 |  |  |  |
| General Plan:          | Rural                                                      |  |  |  |
| Property Taxes (2018): | Parcel A - \$2,853.80<br>Parcel B - \$2,226.86             |  |  |  |
| School Districts:      | Queen Creek Unified School District                        |  |  |  |
| Price:                 | Submit                                                     |  |  |  |

## **COMMENTS**

- Over 1,500 homes planned or built at Gateway Quarter, Terravella and Queen Creek Station
- Shops at Terravella (NEC Ellsworth Rd & Queen Creek Rd) ±45,000 sq ft retail center anchored by ALDI
- Queen Creek Crossing (NWC Ellsworth Rd & Queen Creek Rd) ±350,000 sq ft of retail and restaurants
- Ellsworth Rd Traffic counts 47,580 vpd
- Loop 202 & SR-24 interchange is located 2.5 miles north of the Property
- Site is located 1 mile south of Phoenix-Mesa Gateway Airport