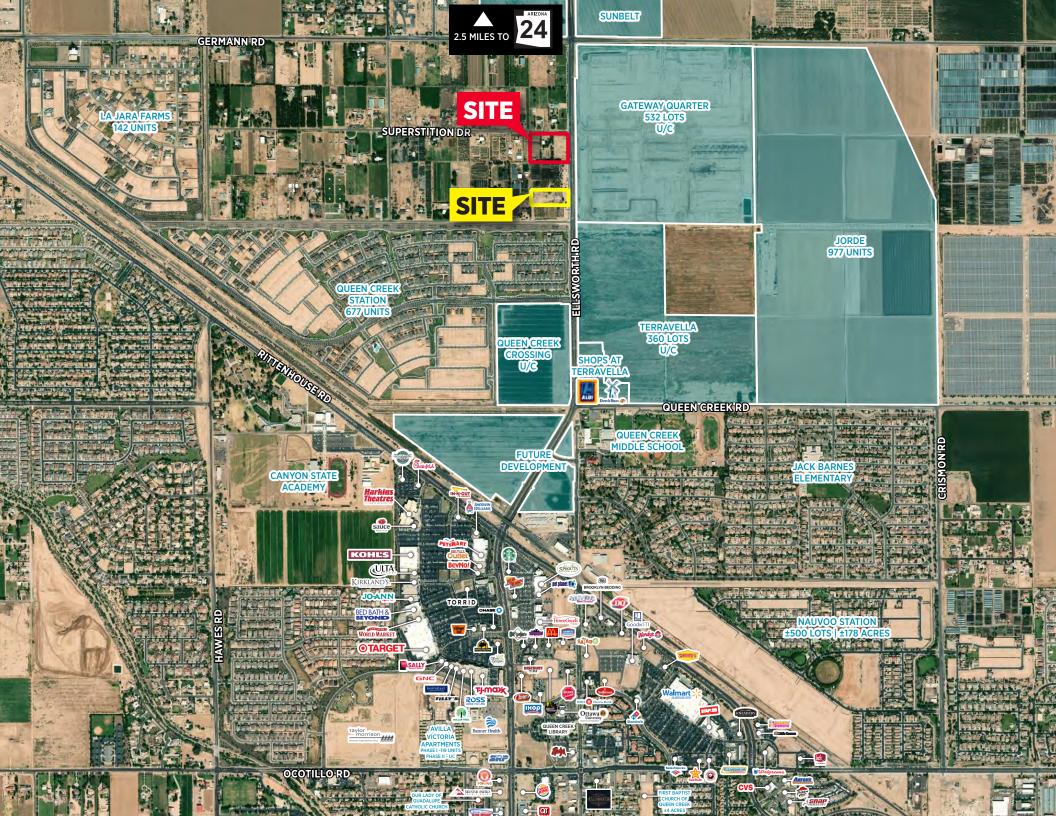

## **COMMENTS**

- Over 1,500 homes planned or built at Gateway Quarter, Terravella and Queen Creek Station
- Shops at Terravella (NEC Ellsworth Rd & Queen Creek Rd) ±45,000 sq ft retail center anchored by ALDI
- Queen Creek Crossing (NWC Ellsworth Rd & Queen Creek Rd) ±350,000 sq ft of retail and restaurants
- Ellsworth Rd Traffic counts 47,580 vpd
- Loop 202 & SR-24 interchange is located 2.5 miles north of the Property
- Site is located 1 mile south of Phoenix-Mesa Gateway Airport