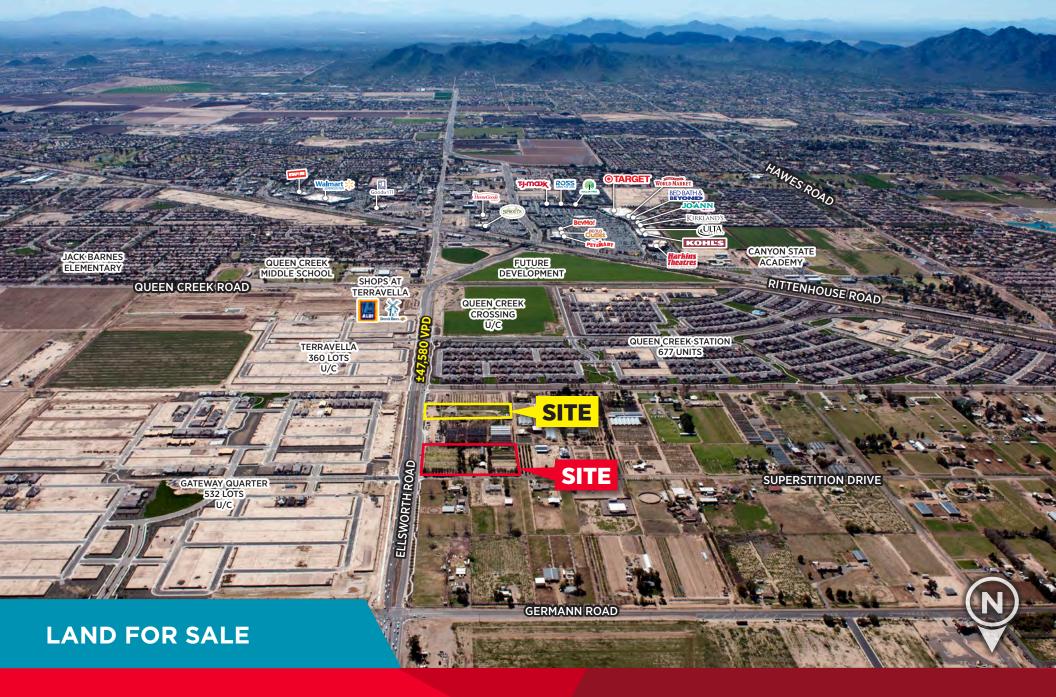

## **COMMENTS**

- Over 1,500 homes planned or built at Gateway Quarter, Terravella and Queen Creek Station
- Shops at Terravella (NEC Ellsworth Rd & Queen Creek Rd) ±45,000 sq ft retail center anchored by ALDI
- Queen Creek Crossing (NWC Ellsworth Rd & Queen Creek Rd) ±350,000 sq ft of retail and restaurants
- Ellsworth Rd Traffic counts 47,580 vpd
- Loop 202 & SR-24 interchange is located 2.5 miles north of the Property
- Site is located 1 mile south of Phoenix-Mesa Gateway Airport