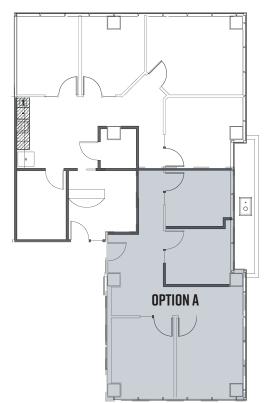

### SUITE 302 | ±896-1,045 RSF

Available with 30-60 days notice

OPTION A: ±896 RSF