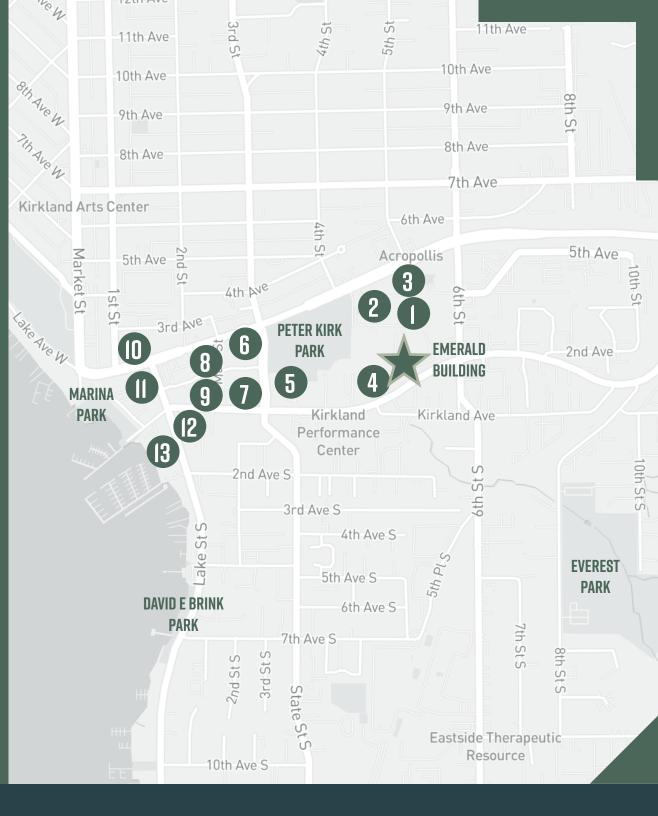

## **AREA MAP**

- QFC, STARBUCKS, EVERGREENS, LOUNGE BY TOPGOLF, SOI THAI RESTAURANT & BAR
- SHAKE SHACK, PLENTIFUL SUPERFOODS, TUTTA BELLA PIZZERIA
- CAFE LADRO, DOUGH ZONE, POWER HOUR 360, CHAINLINE BREWING, VINASON PHO
- PCC MARKETS, KIRKLAND PERFORMANCE CENTER
- **KIRKLAND TRANSIT CENTER, KIRKLAND PUBLIC LIBARARY**
- SUBWAY, TACO DEL MAR, THE GUILT TRIP, ORANGE THEORY FITNESS
- THE HEATHMAN HOTEL KIRKLAND
- ZEEK'S PIZZA, THRULINE COFFEE, SWEET CAKE'S, RISTORANTE PARADISO
- CACTUS KIRKLAND, GEORGE'S, KIWAMI SUSHI BAR & SAKE HOUSE
- **COASTLINE BURGERS, SANTORINI** GREEK GRILL
- SANTA FE MEXICAN GRILL & CANTINA, LODGE SPORTS GRILLE, FLATSTICK PUB
- HOMEGROWN, JUST POKE