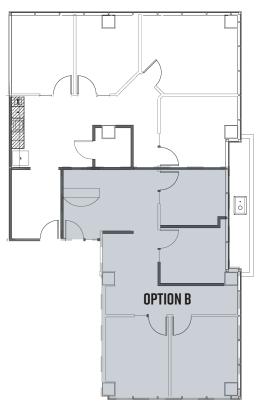

### SUITE 302 | ±896-1,045 RSF

Available with 30-60 days notice

OPTION A: ±896 RSF