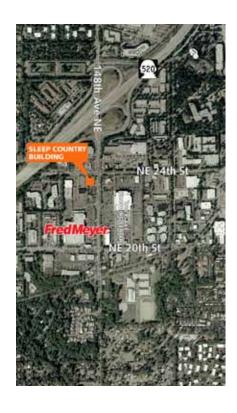

## Sleep Country Building

2337 148th Avenue NE Bellevue, WA

Prominent Location & Monument Signage

## **Features**

High visibility retail building for sale in the Overlake shopping area

Across from Overlake Shopping Center, Sears and Red Robin

4,030 SF gross building area (King County Tax Records)

Ample on-site parking