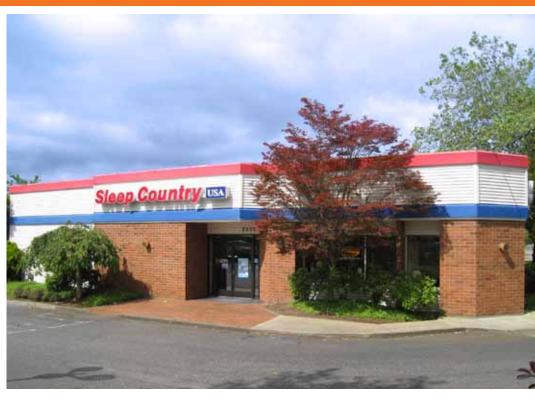

## Sleep Country Building

2337 148th Avenue NE Bellevue, WA

Prominent Location & Monument Signage

## **Features**

High visibility retail building for sale in the Overlake shopping area

Across from Overlake Shopping Center, Sears and Red Robin

4,030 SF gross building area (King County Tax Records)

Ample on-site parking

Excellent high traffic corner location 59,900 AADT on 148th (2009)

Busy commercial area with high income demographics

Please do not disturb tenant or employees of existing business

| DEMOGRAPHICS             | 1 MILE   | 3 MILES   | 5 MILES   |
|--------------------------|----------|-----------|-----------|
| Population               | 16,702   | 91,071    | 210,500   |
| Average Household Income | \$83,587 | \$104,352 | \$118,825 |