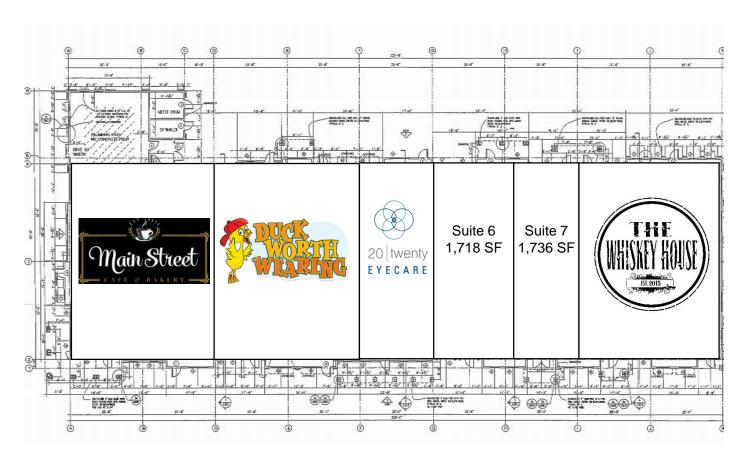

- Suites available from 1,718 SF to 3,454 SF
- Located in Ankeny, which has been named 3<sup>rd</sup> fastest growing city in the United States by U.S. Census Bureau.
- Prairie Trail is one of the largest new urbanism communities in the Midwest and the first in Iowa. It is a premier walkable community designed with urban sophistication and small town charm. Shops, restaurants, bars, offices and many amenities are within walking distance of six residential neighborhoods. More than 20 percent of the development (200+ acres) is devoted to public use as parks and open green spaces integrated into the neighborhoods.
- Other businesses in Plaza Shoppes include Main Street Café, Duck Worth Wearing (children's consignment store), 20|Twenty, The Whiskey House, Hy-Vee, University of Iowa Credit Union, Anytime Fitness, Kris' Hot Yoga, Kum & Go, Anani Salon & Spa and more.

### **FLOOR PLAN & AVAILABILITY**

# **Property Information**

- Availability: 1,718 SF - 3,454 SF

- Lease Rate: \$18.00/SF NNN

- Estimated Operating Expenses: \$8.39/SF

– Total Building Area: 14,365 SF