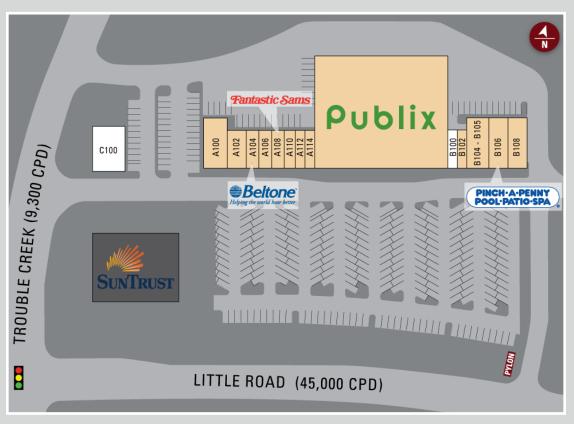

## SITE PLAN

| STE       | TENANT                 | SIZE   |
|-----------|------------------------|--------|
| A100      | After Hours Pediatrics | 3,000  |
| A102      | River Crossing Liquors | 1,800  |
| A104      | Beltone Hearing Aids   | 1,200  |
| A106      | Majik Touch Cleaners   | 1,200  |
| A108      | Fantastic Sams         | 1,200  |
| A110      | Health Foods           | 1,050  |
| A112      | China King             | 900    |
| A114      | Amici Pizza II         | 900    |
| B100      | AVAILABLE              | 900    |
| B102      | Pretty Nails Spa       | 900    |
| B104-B105 | Hibachi Express        | 2,800  |
| B106      | Pinch A Penny          | 2,400  |
| B108      | Auto Technologies      | 2,400  |
| C100      | AVAILABLE              | 3,500  |
| Anchor    | Publix                 | 37,888 |
| TOTAL     |                        | 62,038 |