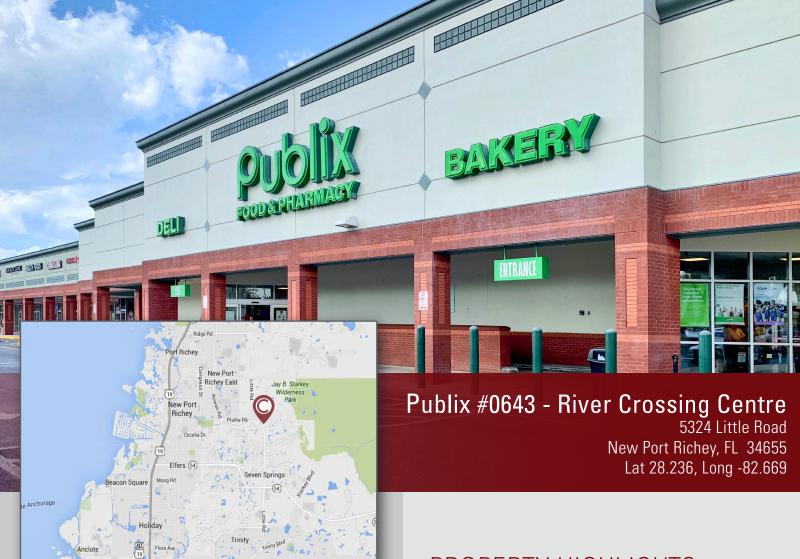

## Publix #0643 - River Crossing Centre

5324 Little Road New Port Richey, FL 34655 Lat 28.236, Long -82.669

## PROPERTY HIGHLIGHTS

- Publix Anchored
- Located at the Signalized Intersection of River Crossings Blvd and Little Road.
- 2.5 Miles North of SR54
- 3.4 Miles South of Ridge Road
- 4.5 Miles East of US-19
- 10.5 Miles West of the Suncoast Parkway Toll Road
- Traffic Count: 54,300 CPD