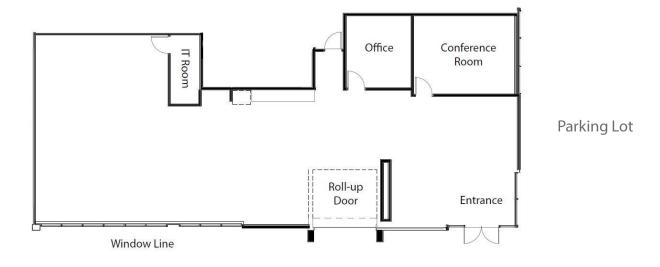

## **SUITE 100**

- + Approximately 3,292 SF
- + Available on July 1<sup>st</sup>, 2017
- + Expiration date: 2/28/2018, longer term available
- + Corner unit with extensive glass line
- + Exposed ceiling with glass roll-up door

- + Open office environment with 1 private office and 1 conference room.
- + Price: Negotiable
- + Common area restrooms

© 2017 CBRE, Inc. This information has been obtained from sources believed reliable. We have not verified it and make no guarantee, warranty or representation about it. Any projections, opinions, assumptions or estimates used are for example only and do not represent the current or future performance of the property. You and your advisors should conduct a careful, independent investigation of the property to determine to your satisfaction the suitability of the property for your needs. Photos herein are the property of their respective owners and use of these images without the express written consent of the owner is prohibited. CBRE logo are service marks of CBRE, Inc. and/or its affiliated or related companies in the United States and other countries. All other marks displayed on this document are the property of heir respective owners.