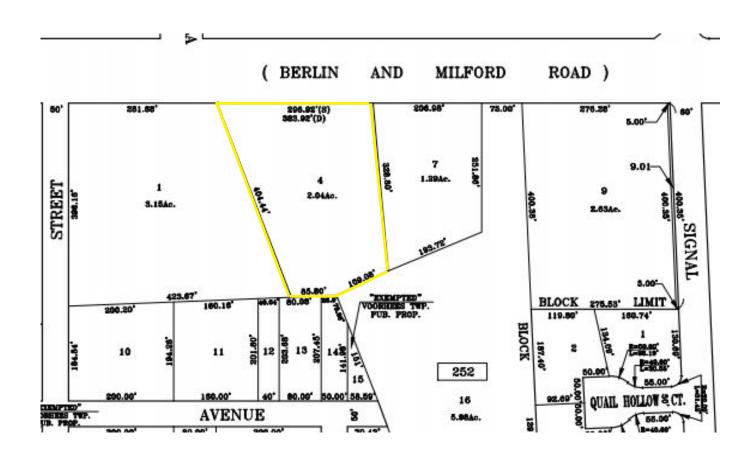

**Comments:** 

Land located on heavily traveled Route 73

Block 252, Lot 4

2.04 +/- acres

\$999,000.00

MB (Major Business)

- Close to the new Virtua Hospital in Voorhees
- Gas, electric, public water, sewer ] and storm drain present