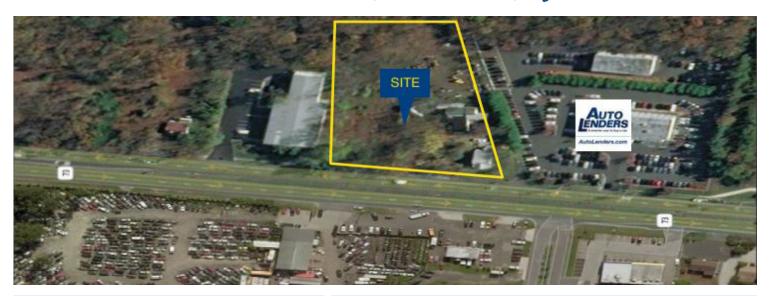

### 108 ROUTE 73, VOORHEES, NJ

|      |     |      | 1  | •   |
|------|-----|------|----|-----|
| - I) | emo | orai | nh | 1CS |
| _    |     | 7    |    |     |

Population:

**1 Mile 3 Miles 5 Miles** 5,499 45,216 144,973

**Comments:** 

Land located on heavily traveled Route 73

Block 252, Lot 4

2.04 +/- acres

\$999,000.00

MB (Major Business)

- Close to the new Virtua Hospital in Voorhees
- Gas, electric, public water, sewer ] and storm drain present