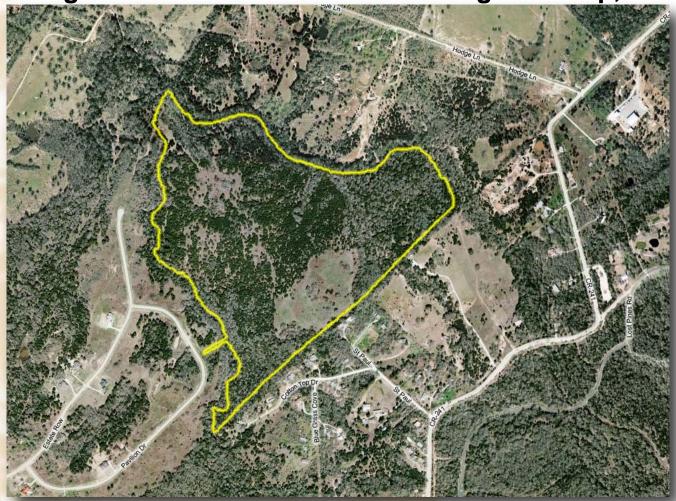

# 126.2 ACRES FOR SALE

## Abutting The Forest at Colorado Crossing - Bastrop, Texas

LOCATION: 10 minutes from ABIA

8 Minutes from I-130

**DIRECTIONS:** Just off old Hwy 71 - Enter the subdivision The

Forest at Colorado Crossing. Take the road

Estate ROW to its end.

SI7F: 126.2 Acres

**UTILITIES:** 50 Taps Available

Gas and Electric available

MCALLISTER

201 Barton Springs Road Austin, Texas 78704 (512)472-2100 FAX: (512)472-2905

**ZONING:** None

1 mile from the Hyatt Regency Lost Pines Resort TOPOGRAPHY: The property, at its highest, is 521 feet with

panoramic views of Austin.

**COMMENTS:** This land is ideal for recreational purposes.

> Close in to Austin, the ABIA airport and Hwy 130. No buildings on the property. Mature Trees. Owner will subdivide property.