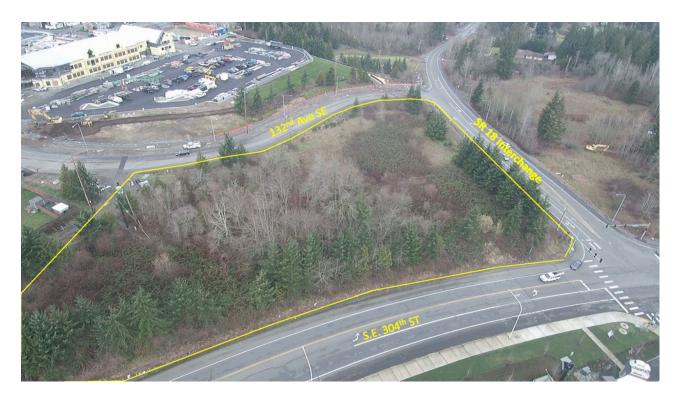

### **BP AUBURN LAND**

Corner of SE 304th Street & 132nd Ave SE, Auburn, WA 98001

### **OFFERING SUMMARY**

Sale Price: \$1,950,000

Lot Size: 2.35 Acres

Zoning: C-1 Light Commercial

Price / SF: \$19.05

### PROPERTY HIGHLIGHTS

- 2.35 acres
- Lea Hill plateau
- New school across the street
- At Hwy 18 exit on 304th 312th
- Sewer on site
- Great location surrounded by roads and road frontage
- Possible multi QSR pads or freestanding retail or strip retail.
- King County Parcel Number 0321059192
- Property is located in the C-1 Light Commercial Zone
- Uses allowed in Auburn Code 18.23.030