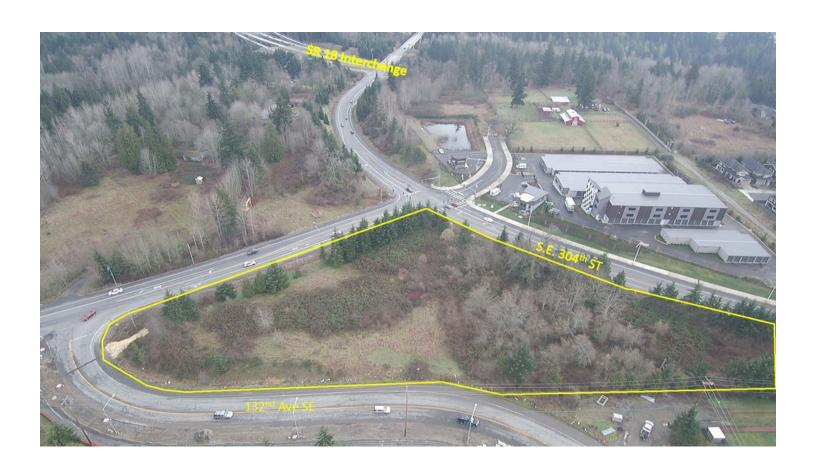

### **BP AUBURN LAND**

Corner of SE 304th Street & 132nd Ave SE, Auburn, WA 98001

CBCWORLDWIDE.COM

### PROPERTY HIGHLIGHTS

- 2.35 acres
- Lea Hill plateau
- New school across the street
- At Hwy 18 exit on 304th 312th
- Sewer on site
- Great location surrounded by roads and road frontage
- Possible multi QSR pads or freestanding retail or strip retail.
- King County Parcel Number 0321059192
- Property is located in the C-1 Light Commercial Zone
- Uses allowed in Auburn Code 18.23.030