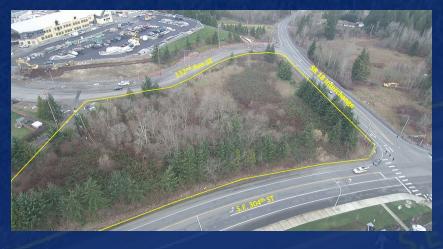

### **BP AUBURN LAND**

\$1,950,000

Corner of SE 304th Street & 132nd Ave SE Auburn, WA 98001

AVAILABLE SPACE 2.35 Acres

AREA

In Auburn's Lea Hill plateau.

©2021 Coldwell Banker. All Rights Reserved. Coldwell Banker and the Coldwell Banker Commercial logos are trademarks of Coldwell Banker Real Estate LLC. The Coldwell Banker® System is comprised of company owned offices which are owned by a subsidiary of Realogy Brokerage Group LLC and franchised offices which are independently owned and operated. The Coldwell Banker System fully supports the principles of the Equal Opportunity Act.

### **OFFERING SUMMARY**

Sale Price: \$1,950,000

Lot Size: 2.35 Acres

Zoning: C-1 Light Commercial

Price / SF: \$19.05

### PROPERTY HIGHLIGHTS

- 2.35 acres
- Lea Hill plateau
- New school across the street
- At Hwy 18 exit on 304th 312th
- Sewer on site
- Great location surrounded by roads and road frontage
- Possible multi QSR pads or freestanding retail or strip retail.
- King County Parcel Number 0321059192
- Property is located in the C-1 Light Commercial Zone
- Uses allowed in Auburn Code 18.23.030