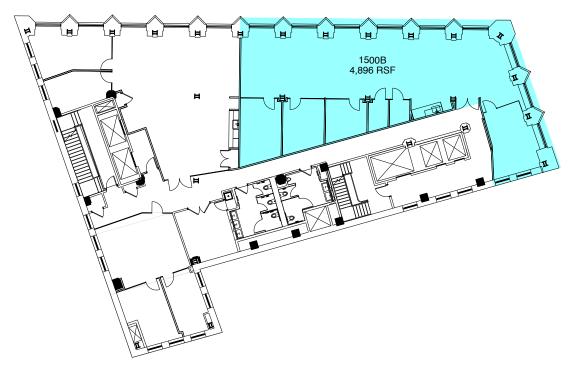

## PARTIAL 15TH FLOOR 4,896 RSF

## **AVAILABILITY**

| ROOFTOP            | Communal  |                                     | ▶ Virtual Tour |
|--------------------|-----------|-------------------------------------|----------------|
| FLOOR 15           | 4,896 RSF | Pre-Built Underway                  |                |
| FLOOR 14           | Leased    |                                     |                |
| FLOOR 12           | Leased    |                                     |                |
| FLOOR 11           | Leased    |                                     |                |
| FLOOR 10           | Leased    |                                     |                |
| FLOOR 9            | Leased    |                                     |                |
| FLOOR 8            | 9,943 RSF | Pre-Built                           | ► Virtual Tour |
| FLOOR 7            | Lease Out |                                     |                |
| FLOOR 6            | Lease Out |                                     |                |
| FLOOR 5            | Lease Out | Brand New Fully Furnished Pre-Built |                |
| FLOOR 4            | 9,943 RSF |                                     |                |
| FLOOR 3            | Leased    |                                     |                |
| FLOOD 2            | 0.0/2.DCE | Floor to ceiling windows            |                |
| FLOOR 2            | 9,943 RSF |                                     |                |
| FLOOR 2<br>FLOOR 1 | Retail    | ribor to cening windows             |                |