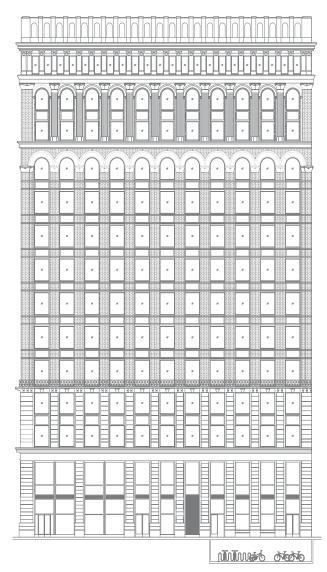

## **BUILDING FEATURES**

- Communal outdoor space with 360° views of NYC
- Fully restored façade and new retail storefronts
- Tenant roster includes Union Square Ventures,
   Inspired Capital and Steadview Capital
- Light on 4 sides with oversized windows and panoramic views
- Brand new Studios designed modernized lobby and elevators
- Brand new highly stylized pre-builts