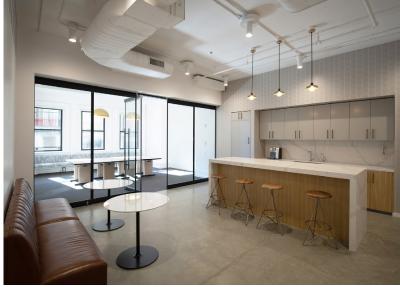

## SOMETHING **NEW** IS HERE

## HIGHLY STYLIZED PRE-BUILTS





## **BUILDING FEATURES**

- Communal outdoor space with 360° views of NYC
- Fully restored façade and new retail storefronts
- Tenant roster includes Union Square Ventures,
   Inspired Capital and Steadview Capital
- Light on 4 sides with oversized windows and panoramic views
- Brand new Studios designed modernized lobby and elevators
- Brand new highly stylized pre-builts

# ENTIRE 5TH FLOOR FURNISHED PRE-BUILT 9,943 RSF



## PARTIAL 15TH FLOOR 4,896 RSF



## **AVAILABILITY**



| ROOFTOP            | Communal  |                                     | ▶ Virtual Tour |
|--------------------|-----------|-------------------------------------|----------------|
| FLOOR 15           | 4,896 RSF | Pre-Built Underway                  |                |
| FLOOR 14           | Leased    |