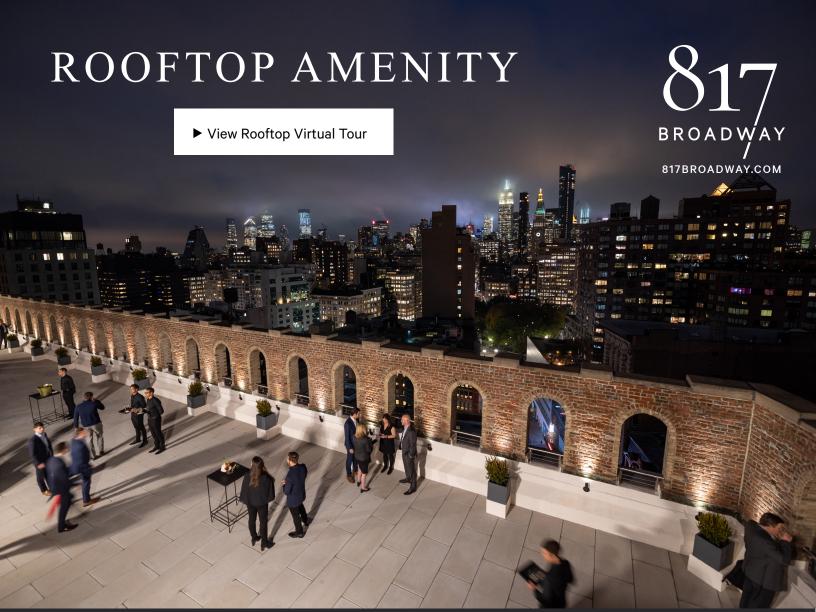

## **BUILDING FEATURES**

- Communal outdoor space with 360° views of NYC
- Fully restored façade and new retail storefronts
- Tenant roster includes Union Square Ventures,
   Inspired Capital and Steadview Capital
- Light on 4 sides with oversized windows and panoramic views
- Brand new Studios designed modernized lobby and elevators
- Brand new highly stylized pre-builts

## **AVAILABILITY**

| ROOFTOP            | Communal  |                                     | ▶ Virtual Tour |
|--------------------|-----------|-------------------------------------|----------------|
| FLOOR 15           | 4,896 RSF | Pre-Built Underway                  |                |
| FLOOR 14           | Leased    |                                     |                |
| FLOOR 12           | Leased    |                                     |                |
| FLOOR 11           | Leased    |                                     |                |
| FLOOR 10           | Leased    |                                     |                |
| FLOOR 9            | Leased    |                                     |                |
| FLOOR 8            | 9,943 RSF | Pre-Built                           | ► Virtual Tour |
| FLOOR 7            | Lease Out |                                     |                |
| FLOOR 6            | Lease Out |                                     |                |
| FLOOR 5            | Lease Out | Brand New Fully Furnished Pre-Built |                |
| FLOOR 4            | 9,943 RSF |                                     |                |
| FLOOR 3            | Leased    |                                     |                |
| FLOOD 2            | 0.0/2.DCE | Floor to ceiling windows            |                |
| FLOOR 2            | 9,943 RSF |                                     |                |
| FLOOR 2<br>FLOOR 1 | Retail    | ribor to cening windows             |                |