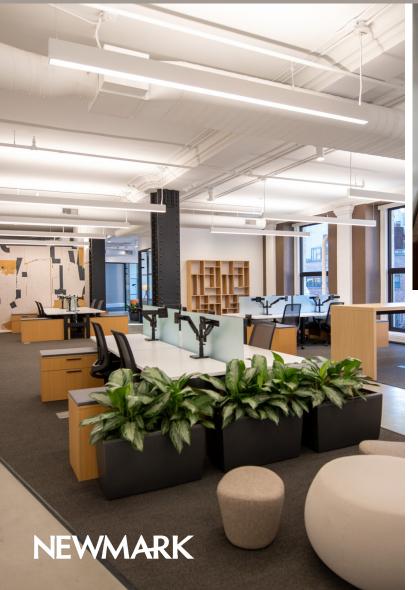

## SOMETHING **NEW** IS HERE

## HIGHLY STYLIZED PRE-BUILTS





## **BUILDING FEATURES**

- Communal outdoor space with 360° views of NYC
- Fully restored façade and new retail storefronts
- Tenant roster includes Union Square Ventures,
   Inspired Capital and Steadview Capital
- Light on 4 sides with oversized windows and panoramic views
- Brand new Studios designed modernized lobby and elevators
- Brand new highly stylized pre-builts

# ENTIRE 5TH FLOOR FURNISHED PRE-BUILT 9,943 RSF



## PARTIAL 15TH FLOOR 4,896 RSF



## **AVAILABILITY**



| ROOFTOP            | Communal  |                                     | ▶ Virtual Tour |
|--------------------|-----------|-------------------------------------|----------------|
| FLOOR 15           | 4,896 RSF | Pre-Built Underway                  |                |
| FLOOR 14           | Leased    |