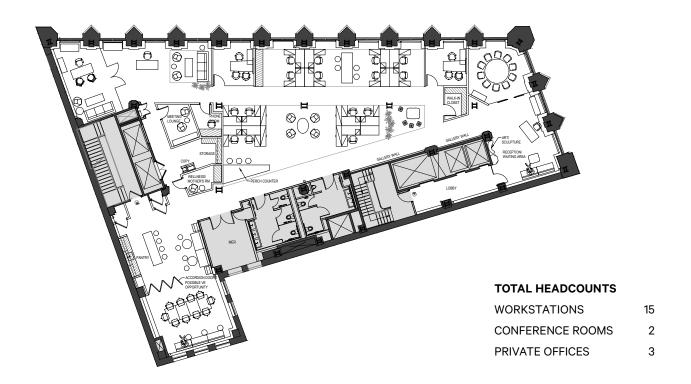

## SOMETHING **NEW** IS HERE

## HIGHLY STYLIZED PRE-BUILTS





## **BUILDING FEATURES**

- Communal outdoor space with 360° views of NYC
- Fully restored façade and new retail storefronts
- Tenant roster includes Union Square Ventures,
   Inspired Capital and Steadview Capital
- Light on 4 sides with oversized windows and panoramic views
- Brand new Studios designed modernized lobby and elevators
- Brand new highly stylized pre-builts

# ENTIRE 5TH FLOOR FURNISHED PRE-BUILT 9,943 RSF



## PARTIAL 15TH FLOOR 4,896 RSF



## **AVAILABILITY**



| ROOFTOP            | Communal  |                                     | ▶ Virtual Tour |
|--------------------|-----------|-------------------------------------|----------------|
| FLOOR 15           | 4,896 RSF | Pre-Built Underway                  |                |
| FLOOR 14           | Leased    |                                     |                |
| FLOOR 12           | Leased    |                                     |                |
| FLOOR 11           | Leased    |                                     |                |
| FLOOR 10           | Leased    |                                     |                |
| FLOOR 9            | Leased    |                                     |                |
| FLOOR 8