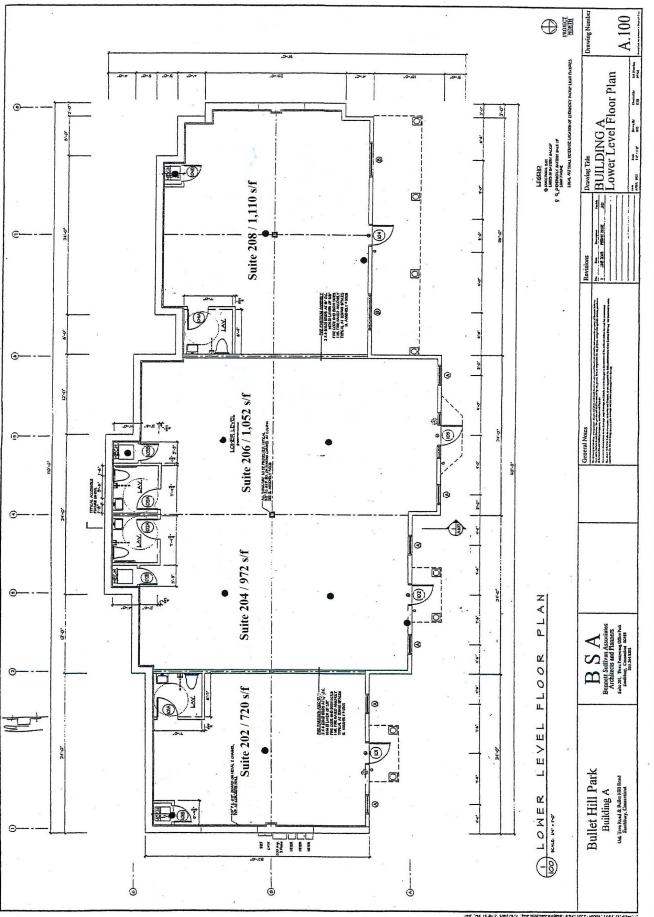

## **BULLET HILL OFFICE PARK**

24,000 s/f multi building commercial center Ideal for professional, medical or retail uses High profile prominent location at Exit 15 I84

 Bldg 2 Lower Level Suite 206 1,052 s/f Lease rate \$12.00 + Nets (+/- \$4.00 PSF)

• Bldg 3 Lower Level Suite 303 850 s/f Lease Rate \$12.00 + Nets (+/- \$4.00 PSF)