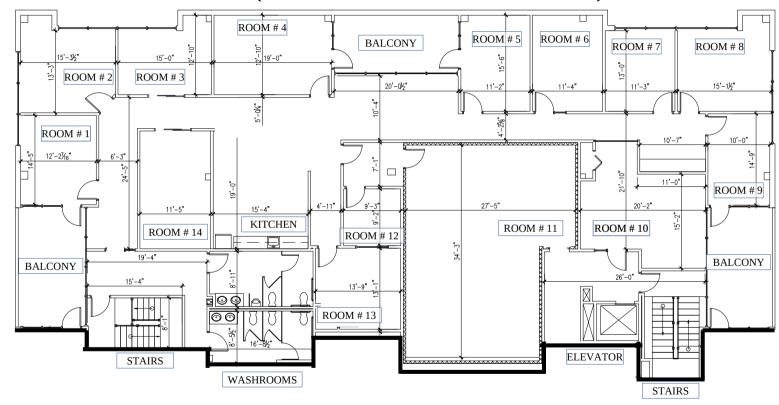

## ARMINI (COWORKING OFFICES)

FLOOR PLAN:

|           |                             |     | Charges (In USD)                           |                                |
|-----------|-----------------------------|-----|--------------------------------------------|--------------------------------|
| Room<br># | Default Use / Alternate Use | SF  | As private offices (Per Month)             | As conference rooms (Per Hour) |
| 1         | Office                      | 175 | 649                                        | N/A                            |
| 2         | Conference / Office         | 203 | 1249                                       | 149                            |
| 3         | Office                      | 193 | 749                                        | N/A                            |
| 4         | Office                      | 244 | 789                                        | N/A                            |
| 5         | Office                      | 173 | 549                                        | N/A                            |
| 6         | Conference / Office         | 176 | 449                                        | 149                            |
| 7         | Office                      | 146 | 749                                        | N/A                            |
| 8         | Conference / Office         | 196 | 1249                                       | 149                            |
| 9         | Office                      | 148 | 649                                        | N/A                            |
| 10        | Reception                   | 367 | For common use;<br>No additional<br>charge | N/A                            |
| 11        | Conference                  | 867 | N/A                                        | 99 (Minimum 4 hours booking)   |
| 12        | Conference                  | 85  | N/A                                        | 29                             |
| 13        | Office                      | 180 | 249                                        | N/A                            |
| 14        | Hot Desk                    | 217 | 195 Per Desk<br>(Shared room)              | N/A                            |