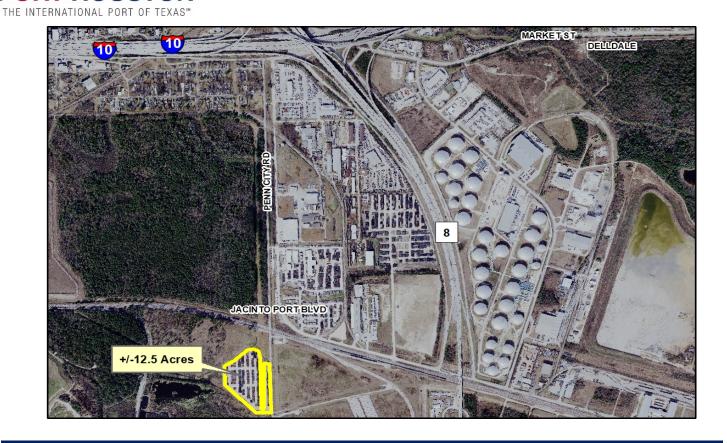

## **FOR LEASE** 12.5 +/- Stabilized Acres Penn City Road near I-10

## **FEATURES:**

Size: 12.5 +/- Acres – expandable to 20 acres Use: Excellent pipe or steel laydown area or general heavy cargo Ship Channel Access: No Rail Access: No Foreign Trade Zone Status: Available Access: I-10 East and ½ mile down Penn City Road Lighting: No Stabilized: Yes Fenced: Yes

**<u>DIRECTIONS</u>**: From Downtown, take Interstate I-10 going East, and exit 781A. Follow East Freeway service road to Penn City Road. Turn right and proceed down Penn City Road approximately ½ mile. Property will be on the right side.