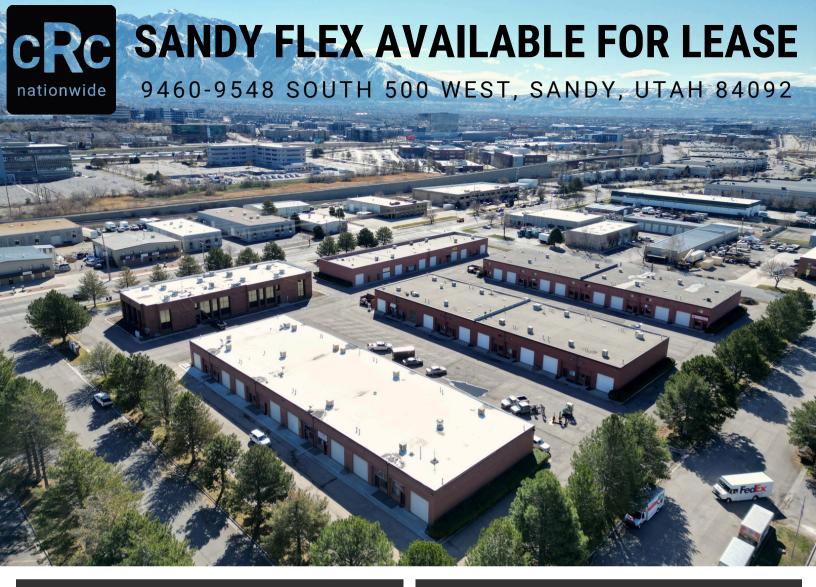

## SPACE AVAILABLE

- 1,200 SF 7,200 SF Warehouse with Office
  - Unit E-536: 1,200 SF
  - Unit E-538: 1,200 SF
  - o Unit E-540: 1,200 SF
  - o Unit E-542: 1,200 SF
  - Unit E-544: 1,200 SF
  - Unit E-546: 1,200 SF
- 604 SF Office Space
  - Suite 0-105: 604 SF

WAREHOUSE LEASE RATE:

\* \$2,244.00 / MONTH MODIFIED GROSS \*

## **PROPERTY DETAILS**

- (1) 12' x 12' GL Door per Warehouse Unit
- 3 Phase Power \* Tenant to Verify
- Clear Height: 18'
- Tenant Improvements Available
- Signage Available
- Easy Access to I-15
- Mezzanine Space (Not Included in SF)

OFFICE LEASE RATE:
\* \$956.00 / MONTH FULL SERVICE \*

**DEREK KLOPFER** 

801.617.1700

**COLTER SMITH** 

DEREK.KLOPFER@CRCNATIONWIDE.COM

COLTER.SMITH@CRCNATIONWIDE.COM



## SANDY FLEX AVAILABLE FOR LEASE

9460-9548 SOUTH 500 WE