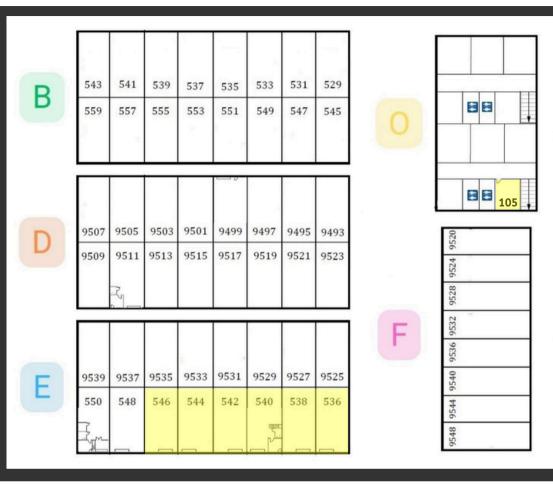

## SPACE AVAILABLE

- 1,200 SF 7,200 SF Warehouse with Office
  - Unit E-536: 1,200 SF
  - Unit E-538: 1,200 SF
  - o Unit E-540: 1,200 SF
  - o Unit E-542: 1,200 SF
  - Unit E-544: 1,200 SF
  - Unit E-546: 1,200 SF
- 604 SF Office Space
  - Suite 0-105: 604 SF

## Building O (Office)

• Suite 105: 604 SF

Building E (Flex)

- 1,200 SF 7,200 SF
- Unit 536: 1,200 SF
- Unit 538: 1,200 SF
- Unit 540: 1,200 SF
- Unit 542: 1,200 SF
- Unit 544: 1,200 SF
- Unit 546: 1,200 SF