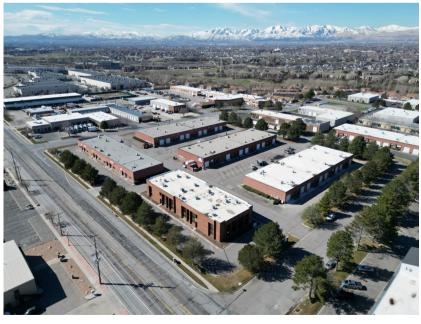

ace
  - Suite 0-105: 604 SF

WAREHOUSE LEASE RATE:

\* \$2,244.00 / MONTH MODIFIED GROSS \*

## **PROPERTY DETAILS**

- (1) 12' x 12' GL Door per Warehouse Unit
- 3 Phase Power \* Tenant to Verify
- Clear Height: 18'
- Tenant Improvements Available
- Signage Available
- Easy Access to I-15
- Mezzanine Space (Not Included in SF)

OFFICE LEASE RATE:
\* \$956.00 / MONTH FULL SERVICE \*

**DEREK KLOPFER** 

801.617.1700

**COLTER SMITH** 

DEREK.KLOPFER@CRCNATIONWIDE.COM

COLTER.SMITH@CRCNATIONWIDE.COM



## SANDY FLEX AVAILABLE FOR LEASE

9460-9548 SOUTH 500 WEST, SANDY, UTAH 84092



## Building O (Office)

• Suite 105: 604 SF

Building E (Flex)

- 1,200 SF 7,200 SF
- Unit 536: 1,200 SF
- Unit 538: 1,200 SF
- Unit 540: 1,200 SF
- Unit 542: 1,200 SF
- Unit 544: 1,200 SF
- Unit 546: 1,200 SF





500 W

This information is given with the understanding that all negotiations and/or real estate activity related to the property described above shall be conducted through this cRc Nationwide office. The above information while not quaranteed, was obtained from sources we believe to be reliable.

DEREK KLOPFER

801.617.1700

**COLTER SMITH** 

DEREK.KLOPFER@CRCNATIONWIDE.COM

COLTER.SMITH@CRCNATIONWIDE.COM