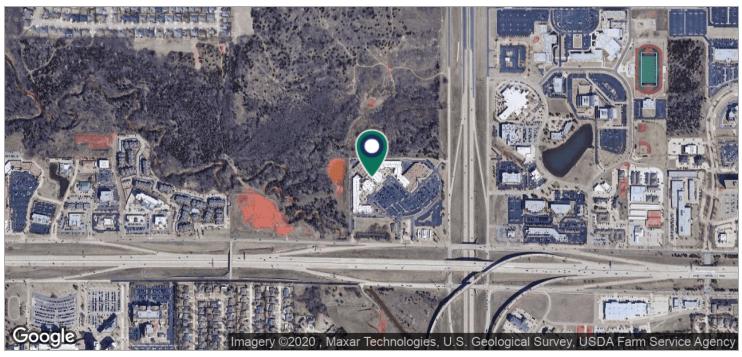

3705 W Memorial Rd, Oklahoma City, OK 73134

#### **MEMORIAL ROAD FRONTAGE**

Located in the heart of a rapidly developing area of medical offices and retail along the Memorial Road Corridor, this property offers an opportunity for expansion, or a great location for a new venture.