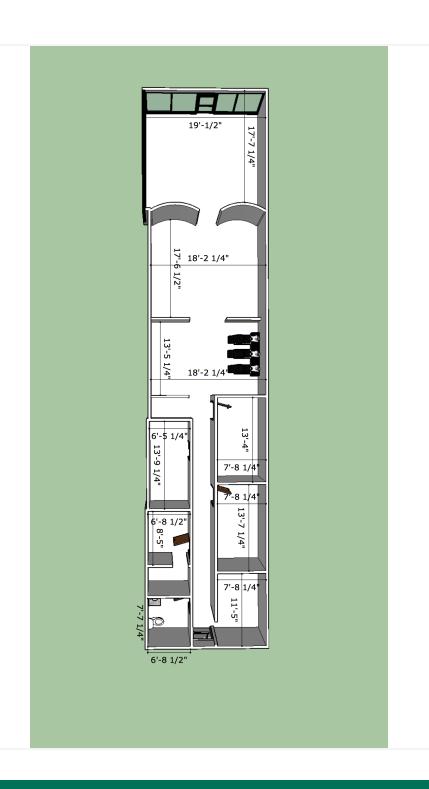

TOM FIELDS 405.239.1205 tfields@priceedwards.com priceedwards.com

3705 W Memorial Rd, Oklahoma City, OK 73134

**Lease Rate:** \$11.00 SF/YR (NNN) **Total Space** 1,450 - 9,687 SF

Lease Type: NNN Lease Term: