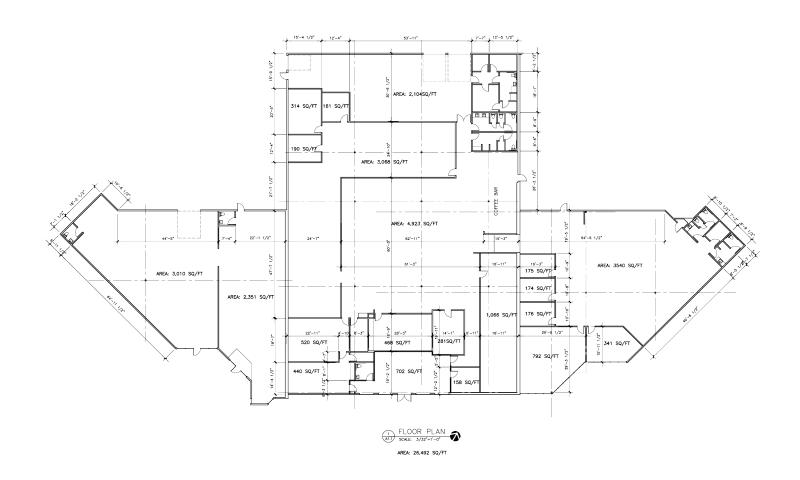

| SPACE         | SPACE USE       | LEASE RATE    | LEASE TYPE | SIZE (SF) | TERM       | COMMENTS |
|---------------|-----------------|---------------|------------|-----------|------------|----------|
| Suite 302     | Office Building | \$11.00 SF/YR | NNN        | 2,284 SF  | Negotiable |          |
| Suite 303     | Office Building | \$11.00 SF/YR | NNN        | 1,450 SF  | Negotiable |          |
| Suite 305     |                 | \$11.00 SF/YR | NNN        | 1,450 SF  | Negotiable |          |
| Suite 504-505 | Office Building | \$11.00 SF/YR | NNN        | 3,076 SF  | Negotiable |          |
| Suite 506-509 | Office Building | \$11.00 SF/YR | NNN        | 6,611 SF  | Negotiable |          |
| Suite 1310    | Office Building | \$11.00 SF/YR | NNN        | 5,668 SF  | Negotiable |          |
| Suite 1405    |                 | \$11.00 SF/YR | NNN        | 2,601 SF  | Negotiable |          |
| Suite 1310    | Office Building | \$11.00 SF/YR | NNN        | 7,133 SF  | Negotiable |          |