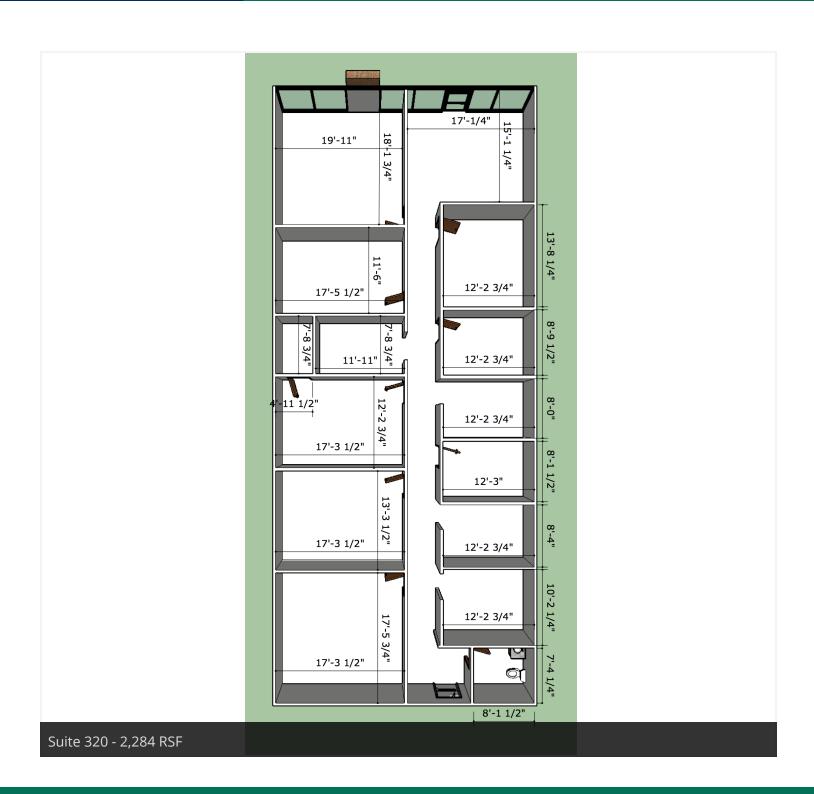

| SPACE         | SPACE USE       | LEASE RATE    | LEASE TYPE | SIZE (SF) | TERM       | COMMENTS |
|---------------|-----------------|---------------|------------|-----------|------------|----------|
| Suite 302     | Office Building | \$11.00 SF/YR | NNN        | 2,284 SF  | Negotiable |          |
| Suite 303     | Office Building | \$11.00 SF/YR | NNN        | 1,450 SF  | Negotiable |          |
| Suite 305     |                 | \$11.00 SF/YR | NNN        | 1,450 SF  | Negotiable |          |
| Suite 504-505 | Office Building | \$11.00 SF/YR | NNN        | 3,076 SF  | Negotiable |          |
| Suite 506-509 | Office Building | \$11.00 SF/YR | NNN        | 6,611 SF  | Negotiable |          |
| Suite 1310    | Office Building | \$11.00 SF/YR | NNN        | 5,668 SF  | Negotiable |          |
| Suite 1405    |                 | \$11.00 SF/YR | NNN        | 2,601 SF  | Negotiable |          |
| Suite 1310    | Office Building | \$11.00 SF/YR | NNN        | 7,133 SF  | Negotiable |          |