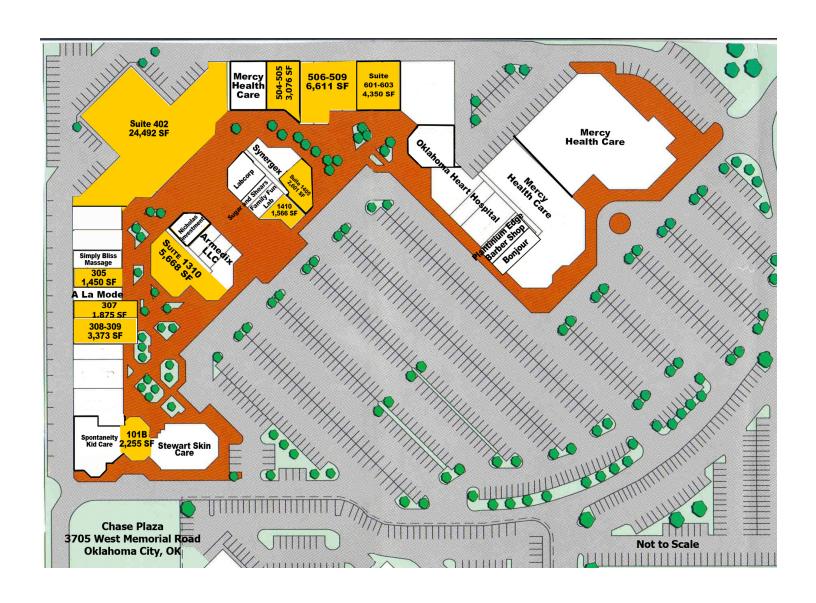

| SPACE         | SPACE USE       | LEASE RATE    | LEASE TYPE | SIZE (SF) | TERM       | COMMENTS |
|---------------|-----------------|---------------|------------|-----------|------------|----------|
| Suite 302     | Office Building | \$11.00 SF/YR | NNN        | 2,284 SF  | Negotiable |          |
| Suite 303     | Office Building | \$11.00 SF/YR | NNN        | 1,450 SF  | Negotiable |          |
| Suite 305     |                 | \$11.00 SF/YR | NNN        | 1,450 SF  | Negotiable |          |
| Suite 504-505 | Office Building | \$11.00 SF/YR | NNN        | 3,076 SF  | Negotiable |          |
| Suite 506-509 | Office Building | \$11.00 SF/YR | NNN        | 6,611 SF  | Negotiable |          |
| Suite 1310    | Office Building | \$11.00 SF/YR | NNN        | 5,668 SF  | Negotiable |          |
| Suite 1405    |                 | \$11.00 SF/YR | NNN        | 2,601 SF  | Negotiable |          |
| Suite 1310    | Office Building | \$11.00 SF/YR | NNN        | 7,133 SF  | Negotiable |          |