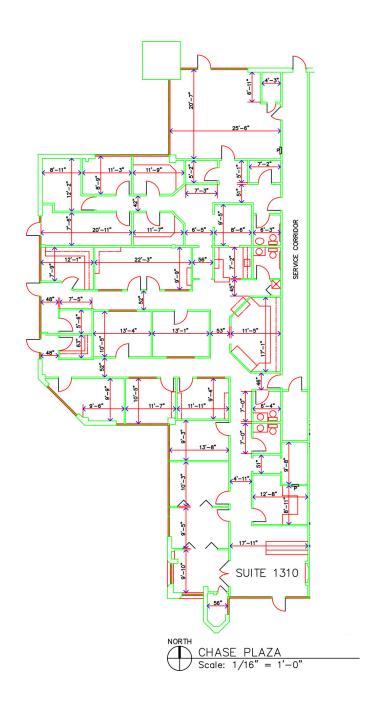

| SPACE         | SPACE USE       | LEASE RATE    | LEASE TYPE | SIZE (SF) | TERM       | COMMENTS |
|---------------|-----------------|---------------|------------|-----------|------------|----------|
| Suite 302     | Office Building | \$11.00 SF/YR | NNN        | 2,284 SF  | Negotiable |          |
| Suite 303     | Office Building | \$11.00 SF/YR | NNN        | 1,450 SF  | Negotiable |          |
| Suite 305     |                 | \$11.00 SF/YR | NNN        | 1,450 SF  | Negotiable |          |
| Suite 504-505 | Office Building | \$11.00 SF/YR | NNN        | 3,076 SF  | Negotiable |          |
| Suite 506-509 | Office Building | \$11.00 SF/YR | NNN        | 6,611 SF  | Negotiable |          |
| Suite 1310    | Office Building | \$11.00 SF/YR | NNN        | 5,668 SF  | Negotiable |          |
| Suite 1405    |                 | \$11.00 SF/YR | NNN        | 2,601 SF  | Negotiable |          |
| Suite 1310    | Office Building | \$11.00 SF/YR | NNN        | 7,133 SF  | Negotiable |          |