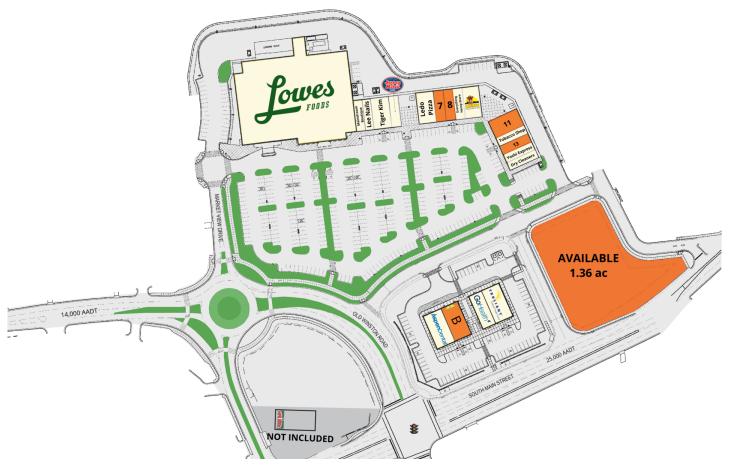

### SITE PLAN

| SUITE | TENANT NAME         | SPACE SIZE |
|-------|---------------------|------------|
| 1     | Lowes Foods         | 49,200 SF  |
| 2     | Mainstream Boutique | 1,400 SF   |
| 3     | Lee Nails           | 1,400 SF   |
| 4     | Tiger Kim           | 2,800 SF   |
| 5     | Jersey Mike's Subs  | 1,400 SF   |
| 6     | Ledo Pizza          | 2,800 SF   |
| 7     | Available           | 1,400 SF   |

| TENANT NAME           | SPACE SIZE                                                        |
|-----------------------|-------------------------------------------------------------------|
| Available             | 1,400 SF                                                          |
| Everything Hemp Store | 1,400 SF                                                          |
| Barberitos            | 2,800 SF                                                          |
| Available             | 2,800 SF                                                          |
| Tobacco Shop          | 1,400 SF                                                          |
| Available             | 1,400 SF                                                          |
| Yoshi Express         | 1,400 SF                                                          |
|                       | Everything Hemp Store Barberitos Available Tobacco Shop Available |

| SUITE | TENANT NAME                   | SPACE SIZE |
|-------|-------------------------------|------------|
| 15    | Dry Cleaners                  | 1,400 SF   |
| A     | Aspen Dental                  | 3,500 SF   |
|       | Available                     | 3,200 SF   |
| С     | GoHealth                      | 2,500 SF   |
| D     | Truliant Federal Credit Union | 3,000 SF   |
| OP-3  | Available                     | 1.36 Acres |
|       |                               |            |