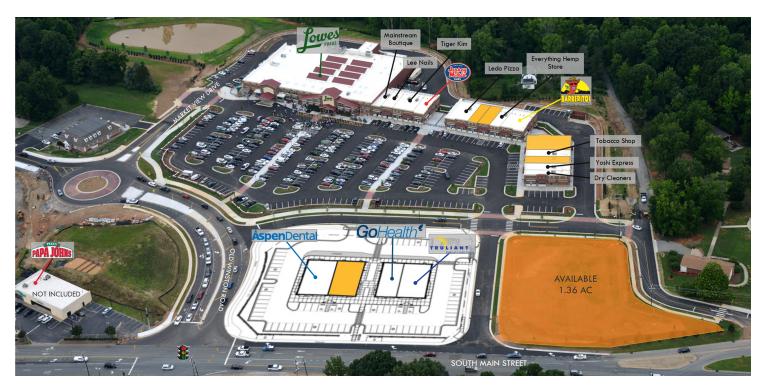

#### LOCATION OVERVIEW

New 77,800 square foot Lowes Foods anchored shopping center strategically located along Kernersville's primary retail corridor between I-40 Business and downtown.

#### PROPERTY HIGHLIGHTS

- Highly desirable first class retail trade area with very low vacancy.
- Wide view corridors with nearly 1,000 feet of frontage along South Main Street.
- Major retailers include Target, Kohl's, Lowe's Home Improvement, Walmart Supercenter, Harris Teeter, Petco, Food Lion, Rite Aid, and CVS.
- Traffic Counts: South Main St- 25,000 AADT; Old Winston Rd-14,000 AADT

### SITE PLAN

| SUITE | TENANT NAME         | SPACE SIZE |
|-------|---------------------|------------|
| 1     | Lowes Foods         | 49,200 SF  |
| 2     | Mainstream Boutique | 1,400 SF   |
| 3     | Lee Nails           | 1,400 SF   |
| 4     | Tiger Kim           | 2,800 SF   |
| 5     | Jersey Mike's Subs  | 1,400 SF   |
| 6     | Ledo Pizza          | 2,800 SF   |
| 7     | Available           | 1,400 SF   |

| TENANT NAME           | SPACE SIZE                                                        |
|-----------------------|-------------------------------------------------------------------|
| Available             | 1,400 SF                                                          |
| Everything Hemp Store | 1,400 SF                                                          |
| Barberitos            | 2,800 SF                                                          |
| Available             | 2,800 SF                                                          |
| Tobacco Shop          | 1,400 SF                                                          |
| Available             | 1,400 SF                                                          |
| Yoshi Express         | 1,400 SF                                                          |
|                       | Everything Hemp Store Barberitos Available Tobacco Shop Available |

| SUITE | TENANT NAME                   | SPACE SIZE |
|-------|-------------------------------|------------|
| 15    | Dry Cleaners                  | 1,400 SF   |
| A     | Aspen Dental                  | 3,500 SF   |
|       | Available                     | 3,200 SF   |
| С     | GoHealth                      | 2,500 SF   |
| D     | Truliant Federal Credit Union | 3,000 SF   |
| OP-3  | Available                     | 1.36 Acres |
|       |                               |            |