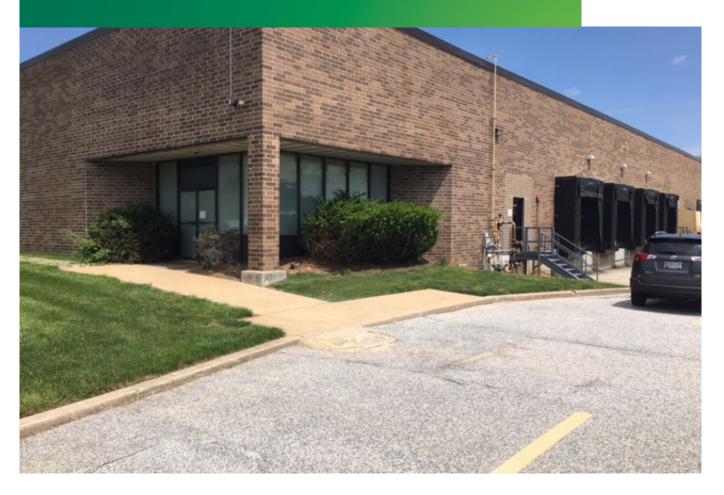

# 10711 GILROY ROAD HUNT VALLEY, MD 21031

## **PROPERTY INFORMATION**

- + Building size: 126,000 s.f.
- + Available: 42,000 s.f. with approximately 2,600 s.f. office
- + Rate: \$6.95/s.f., NNN
- + Column width: 30' w x 35' d

- + Ceiling height: 20'
- + Racking, shelving, cardboard compactor & bailer available
- + 4 docks with shelters and edge-of-dock levelers
- + 100% air conditioned