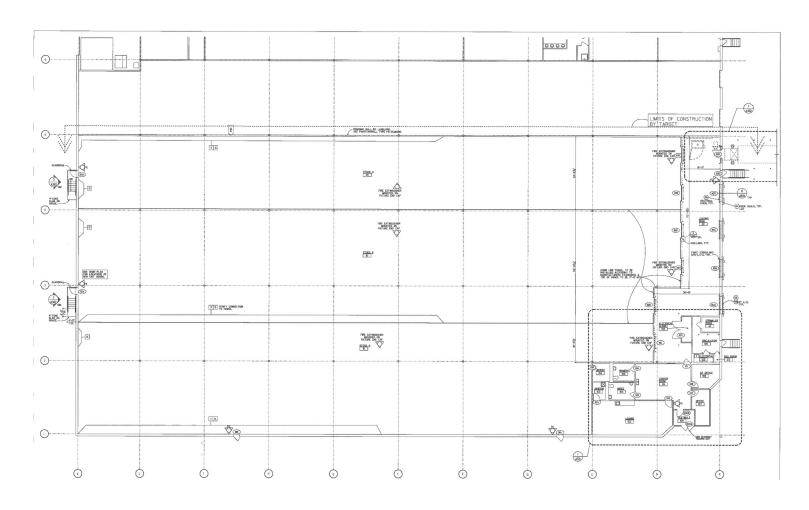

## **PROPERTY INFORMATION**

- + Building size: 126,000 s.f.
- + Available: 42,000 s.f. with approximately 2,600 s.f. office
- + Rate: \$6.95/s.f., NNN
- + Column width: 30' w x 35' d

- + Ceiling height: 20'
- + Racking, shelving, cardboard compactor & bailer available
- + 4 docks with shelters and edge-of-dock levelers
- + 100% air conditioned