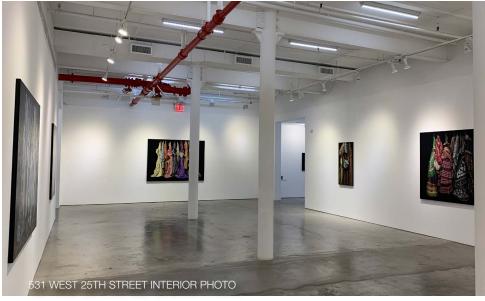

ck between Tenth and Eleventh Avenues

#### **APPROXIMATE SIZE**

Ground Floor 3,237 SF

#### **CEILING HEIGHT**

Ground Floor 13 FT

#### **FRONTAGE**

28 FT on West 25th Street

#### **TERM**

Negotiable

#### **POSSESSION**

**Immediate** 

#### **SITE STATUS**

Currently Bernaducci Gallery

#### **NEIGHBORS**

Chelsea Art Tower, Pace Gallery (coming soon), The Avenues School, Chase Bank, Marquee, CVS pharmacy and Doosan Gallery

#### COMMENTS

At the base of L&L Holding Company's "Ironworks" Class-A office building, anchored by WeWork which recently signed for over 90,000 SF

Adjacent to the High Line and in close proximity to the **7 6 6** subway lines

Neighboring Hudson Yards with more than 18 million SF of commercial and residential space

#### **GROUND FLOOR**



# AREA PHOTOS







## AREA RETAIL



# **CONTACT**EXCLUSIVE AGENT

#### **HARRISON ABRAMOWITZ**

212.372.2467 habramowitz@ngkf.com





NGKF.COM RKF.COM