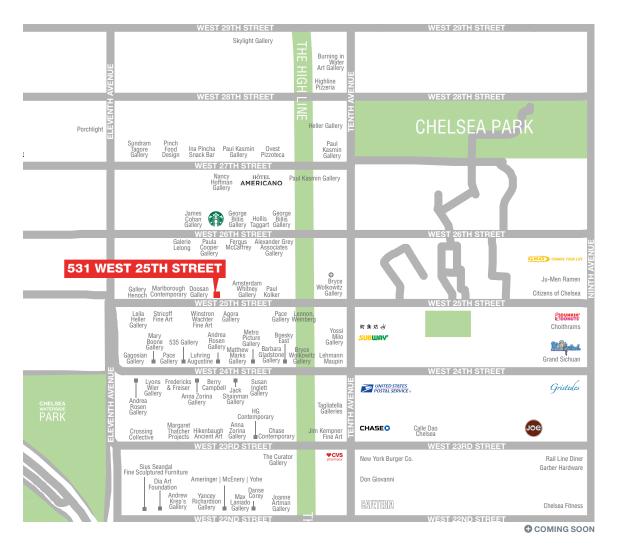

#### **LOCATION**

North block between Tenth and Eleventh Avenues

#### **NEIGHBORS**

Chelsea Art Tower, Pace Gallery (coming soon), The Avenues School, Chase Bank, Marquee, CVS pharmacy and Doosan Gallery

## AREA RETAIL