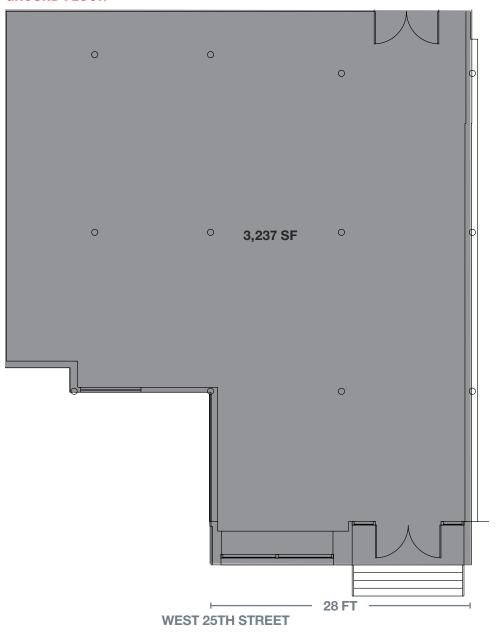

#### **APPROXIMATE SIZE**

Ground Floor 3,237 SF

#### **FRONTAGE**

28 FT on West 25th Street

#### **GROUND FLOOR**