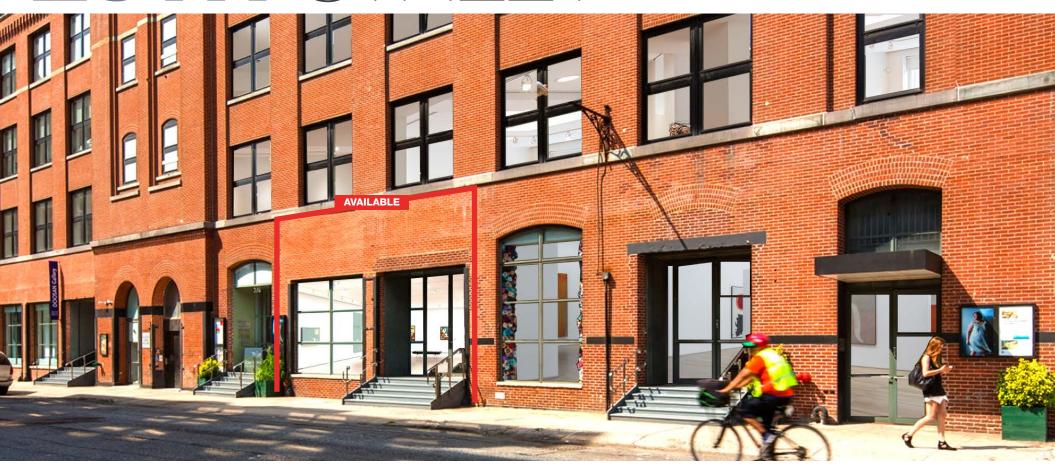

#### **APPROXIMATE SIZE**

Ground Floor 3,237 SF

#### **FRONTAGE**

28 FT on West 25th Street

#### **SITE STATUS**

Currently Bernaducci Gallery