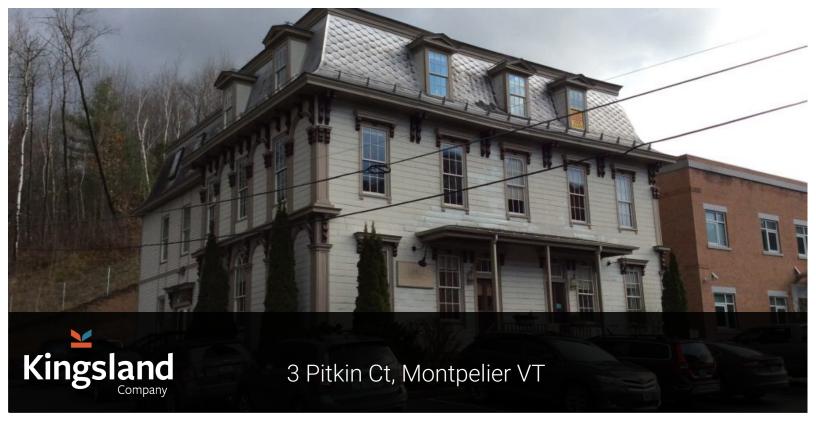

## Property Description

Third floor walk-up office suite in the heart of downtown Montpelier. Two large rooms, one of  $16' \times 9'$  and adjoining  $16' \times 5'$ . Views of the capital building and close to restaurants and shops. Multi-tenant office building including Edward Jones, adjacent to Police Station just off Main St. Call Ross for additional information and to schedule a showing.