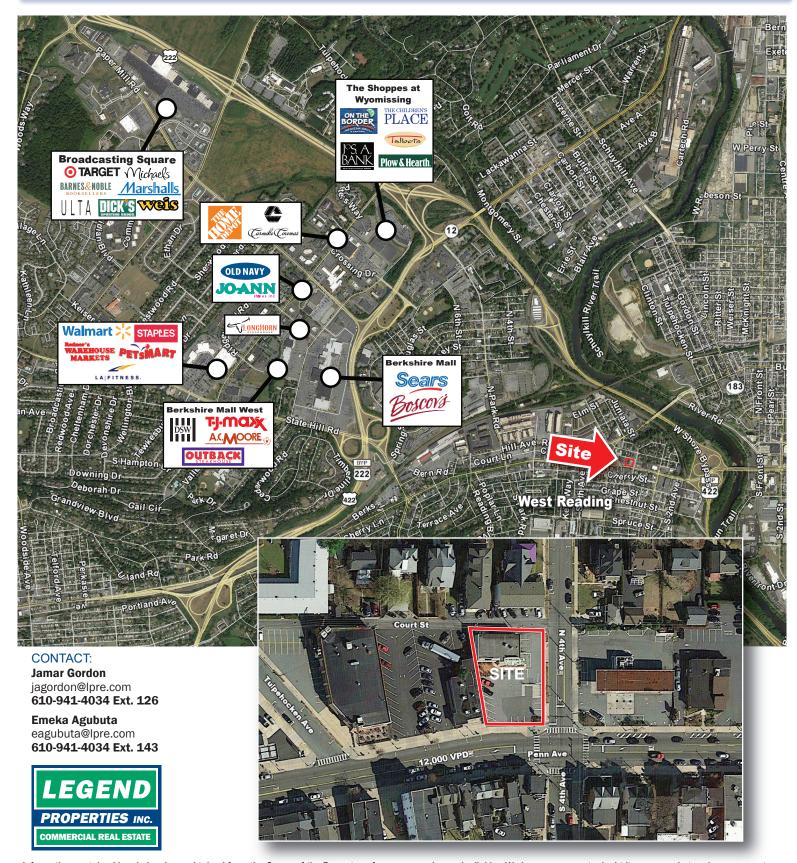

### **PROPERTY HIGHLIGHTS**

**NG** 

**UNE** 5

- Free standing building w/outside seating business available for sale with real estate
- Potential uses: bank/credit union, pizzeria family style restaurant, sports bar & grill, urgent care, medical or dental
- Short distance from \$70 million dollar mixed- use redevelopment VF outlets-retail, restaurant, & office
- Located at signalized intersection
- Great visibility and exposure along busy Business Route 422
- Nearby tenants include: McDonald's, Wendy's, Rite Aid, and proposed Wawa

#### CONTACT:

**Jamar Gordon** jagordon@lpre.com 610-941-4034 Ext. 126

**Emeka Agubuta** eagubuta@lpre.com 610-941-4034 Ext. 143