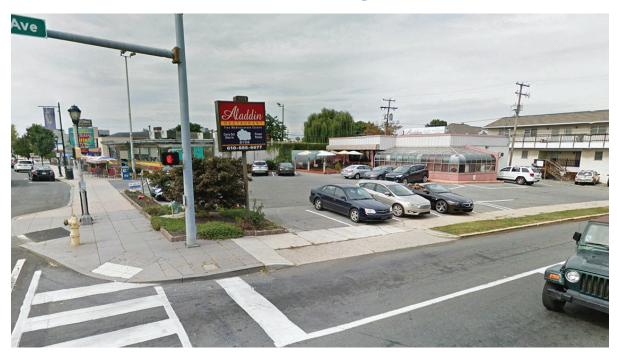

### **PROPERTY HIGHLIGHTS**

**NG** 

**UNE** 5

- Free standing building w/outside seating business available for sale with real estate
- Potential uses: bank/credit union, pizzeria family style restaurant, sports bar & grill, urgent care, medical or dental
- Short distance from \$70 million dollar mixed- use redevelopment VF outlets-retail, restaurant, & office
- Located at signalized intersection
- Great visibility and exposure along busy Business Route 422
- Nearby tenants include: McDonald's, Wendy's, Rite Aid, and proposed Wawa