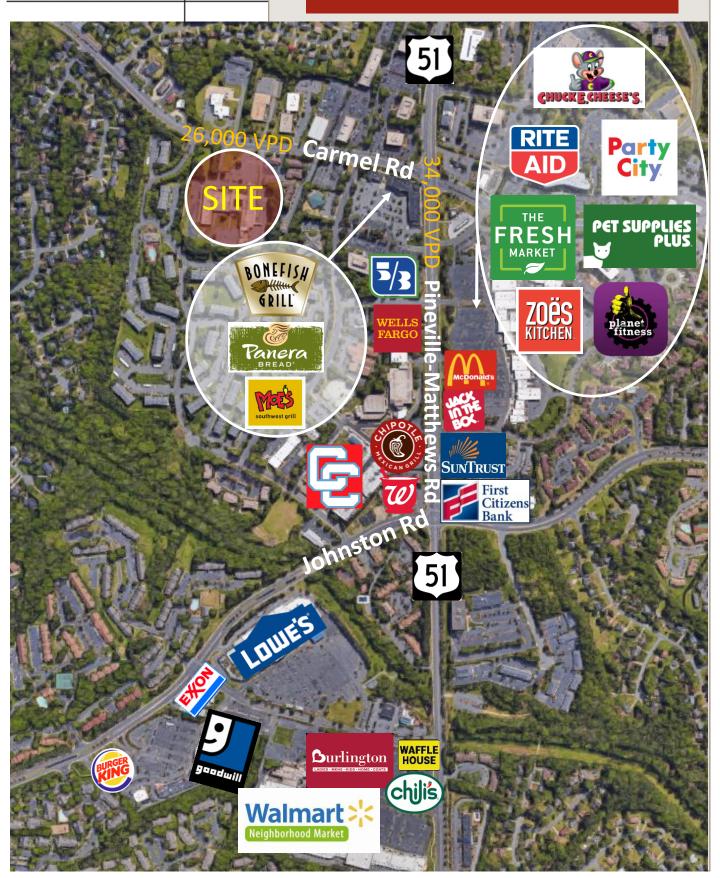

### **FOR LEASE or GROUND LEASE**



#### **CONTACT**

**RED Partners** 

CRAIG CARLISLE craig@redpart.com

Office: 704.909.2472 Fax: 704.333.7993

www.redpart.com



Every effort has been made to ensure the accuracy of the information presented but no liability is assumed for errors or omissions. This offering is subject to prior sale, lease, change or withdrawal without prior notice and approval of owner. **<u>DESCRIPTION:</u>** Great outparcel opportunity for single or multi-tenant users.

**LOCATION:** 6300 Carmel Road

Charlotte, NC 28226

**ZONING:** MUDD-O

**ACREAGE**: (+/-) 1.00 acre

**BUILDING SIZE**: 4,000 SF +/-

PRICE PER SF: \$40.00 NNN

Generous TI package available based on tenant and term.



# SITE PLAN



REAL ESTATE DEVELOPMENT PARTNERS

## AERIAL





# **AERIAL**