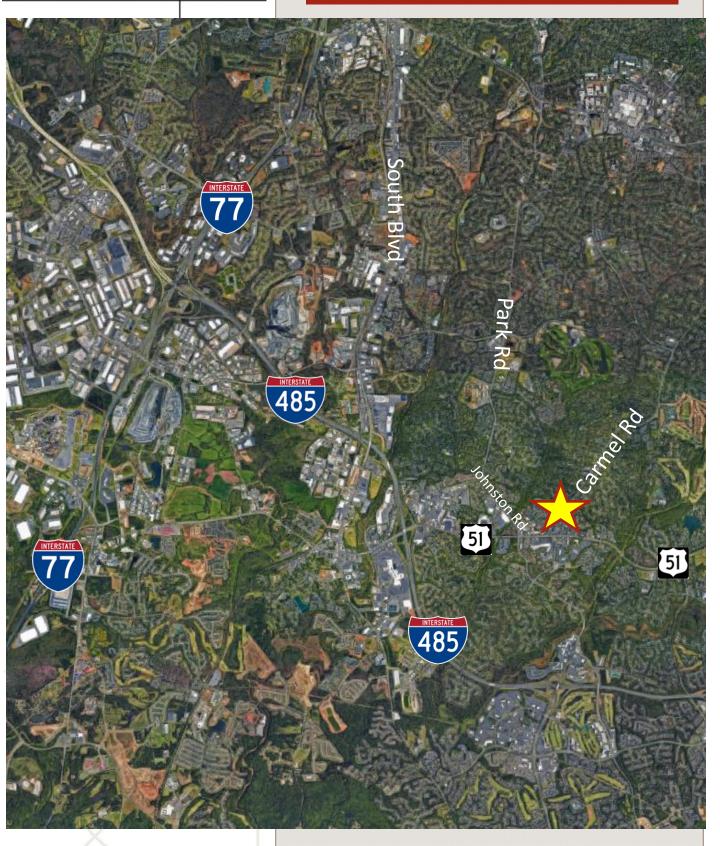

### **FOR LEASE or GROUND LEASE**



#### **CONTACT**

**RED Partners** 

CRAIG CARLISLE craig@redpart.com

Office: 704.909.2472 Fax: 704.333.7993

www.redpart.com



Every effort has been made to ensure the accuracy of the information presented but no liability is assumed for errors or omissions. This offering is subject to prior sale, lease, change or withdrawal without prior notice and approval of owner. **<u>DESCRIPTION:</u>** Great outparcel opportunity for single or multi-tenant users.

**LOCATION:** 6300 Carmel Road

Charlotte, NC 28226

**ZONING:** MUDD-O

**ACREAGE**: (+/-) 1.00 acre

**BUILDING SIZE**: 4,000 SF +/-

PRICE PER SF: \$40.00 NNN

Generous TI package available based on tenant and term.



# SITE PLAN



REAL ESTATE DEVELOPMENT PARTNERS

## AERIAL





# **AERIAL**