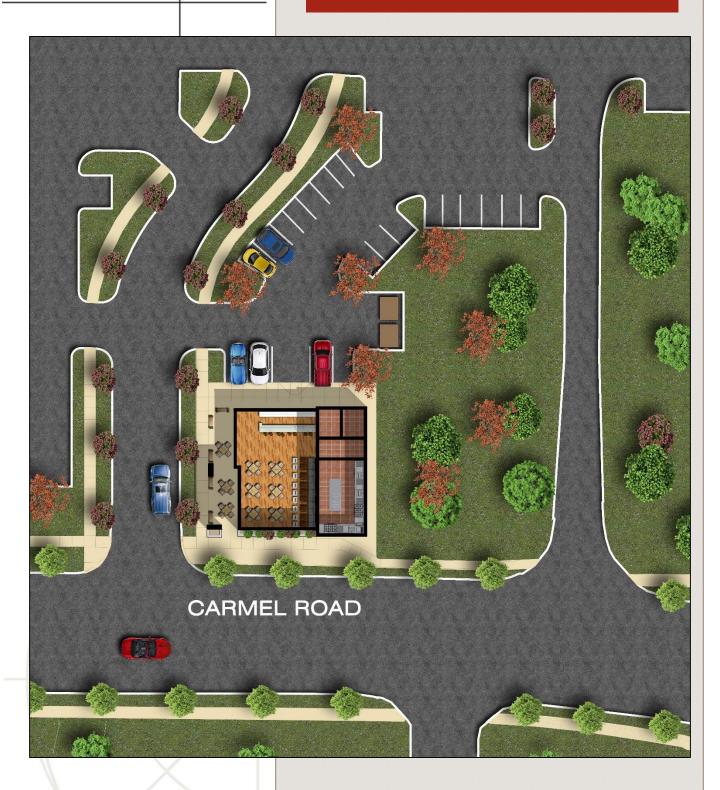

### **FOR LEASE or GROUND LEASE**



#### **CONTACT**

**RED Partners** 

CRAIG CARLISLE craig@redpart.com

Office: 704.909.2472 Fax: 704.333.7993

www.redpart.com



Every effort has been made to ensure the accuracy of the information presented but no liability is assumed for errors or omissions. This offering is subject to prior sale, lease, change or withdrawal without prior notice and approval of owner. **<u>DESCRIPTION:</u>** Great outparcel opportunity for single or multi-tenant users.

**LOCATION:** 6300 Carmel Road

Charlotte, NC 28226

**ZONING:** MUDD-O

**ACREAGE**: (+/-) 1.00 acre

**BUILDING SIZE**: 4,000 SF +/-

PRICE PER SF: \$40.00 NNN

Generous TI package available based on tenant and term.



# SITE PLAN



REAL ESTATE DEVELOPMENT PARTNERS

## AERIAL





# **AERIAL**