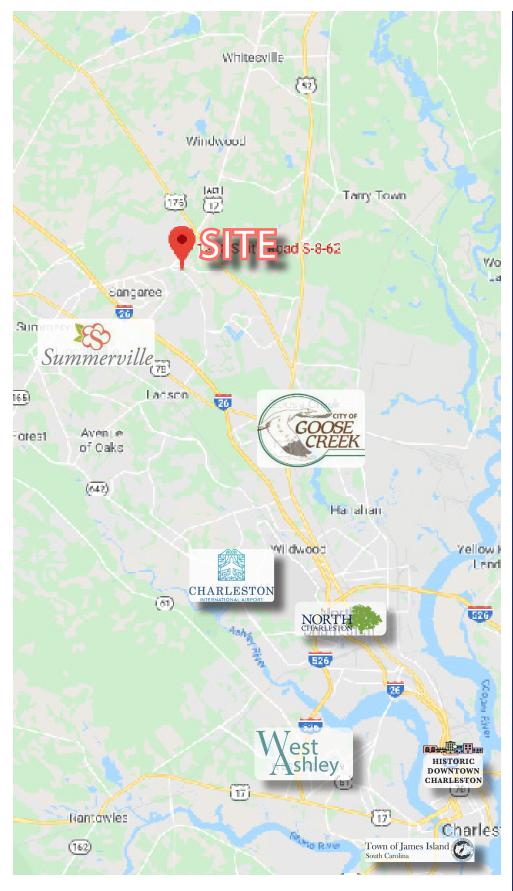

TRAFFIC COUNT: 19,700 VPD

4.6 acre College Park Rd site serves all three! Central location with many possibilities! Great frontage (1,000+ linear feet) and visibility on newly completed four lane College Park Rd in Summerville, which empties right onto bustling 17A, Carnes Crossroads, Cane Bay 176 area, Crowfield Plantation, Nexton, and only 4.5 miles from I-26.