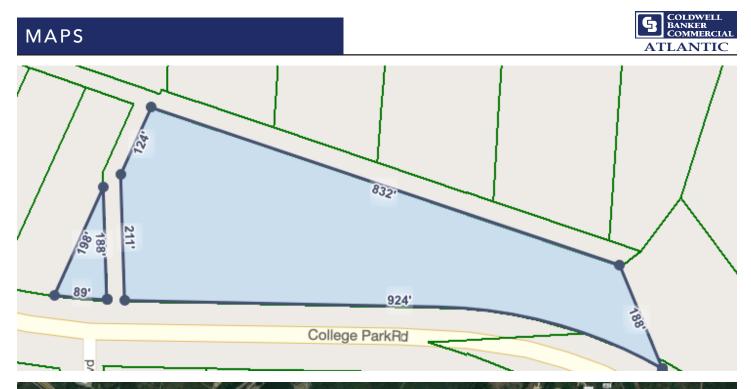

TRAFFIC COUNT: 19,700 VPD

4.6 acre College Park Rd site serves all three! Central location with many possibilities! Great frontage (1,000+ linear feet) and visibility on newly completed four lane College Park Rd in Summerville, which empties right onto bustling 17A, Carnes Crossroads, Cane Bay 176 area, Crowfield Plantation, Nexton, and only 4.5 miles from I-26.

PROPERTY OVERVIEW

PRICE REDUCED TO \$175,000/AC WITH POSSIBLE OWNER FINANCING!

Take all 4.6 AC for +/-75,000 SF single or multi-tenant building or other proposed configuration, or just take 2-3 AC for a single tenant building. Also possible to build apartments/town homes (see site plan). Owner is flexible and willing to subdivide to fit buyer needs. Build-to-suit option is also available.

Zoned GC (General Commercial) in Berkeley County with sewer readily available and water nearby. Range of uses from retail strip center, free-standing medical, flex, multifamily, hotel, storage, truck stop, assisted living facility, car wash, etc.