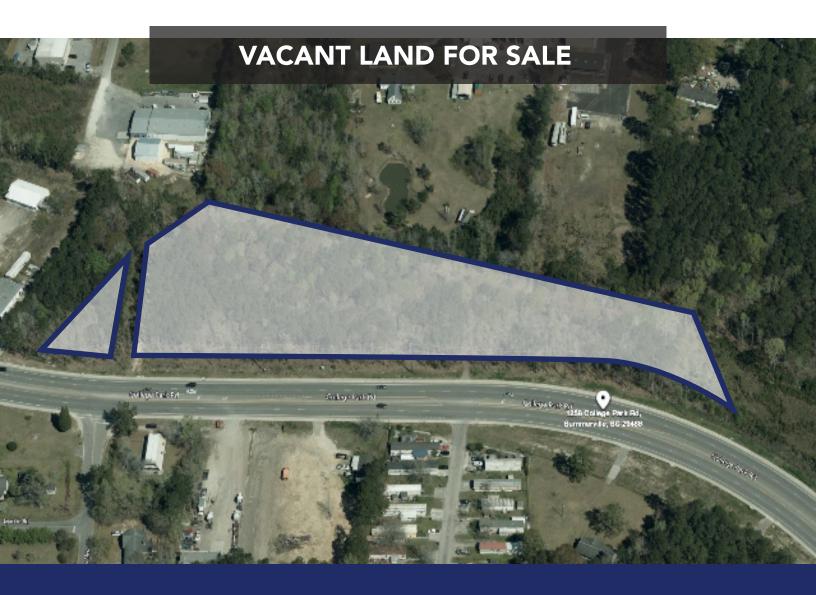

TRAFFIC COUNT: 19,700 VPD

4.6 acre College Park Rd site serves all three! Central location with many possibilities! Great frontage (1,000+ linear feet) and visibility on newly completed four lane College Park Rd in Summerville, which empties right onto bustling 17A, Carnes Crossroads, Cane Bay 176 area, Crowfield Plantation, Nexton, and only 4.5 miles from I-26.

PROPERTY OVERVIEW

PRICE REDUCED TO \$175,000/AC WITH POSSIBLE OWNER FINANCING!

Take all 4.6 AC for +/-75,000 SF single or multi-tenant building or other proposed configuration, or just take 2-3 AC for a single tenant building. Also possible to build apartments/town homes (see site plan). Owner is flexible and willing to subdivide to fit buyer needs. Build-to-suit option is also available.

Zoned GC (General Commercial) in Berkeley County with sewer readily available and water nearby. Range of uses from retail strip center, free-standing medical, flex, multifamily, hotel, storage, truck stop, assisted living facility, car wash, etc.