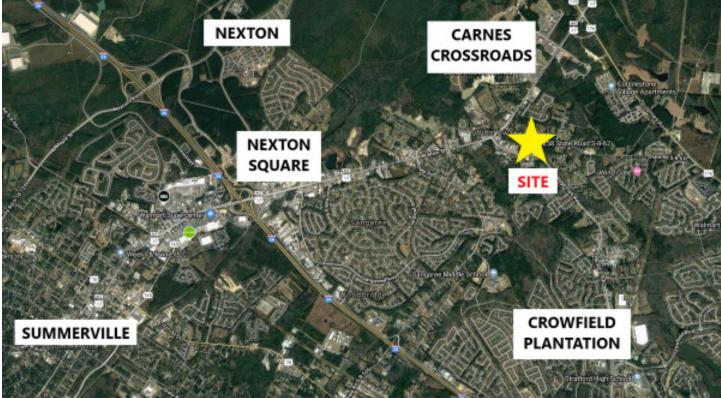

TRAFFIC COUNT: 19,700 VPD

4.6 acre College Park Rd site serves all three! Central location with many possibilities! Great frontage (1,000+ linear feet) and visibility on newly completed four lane College Park Rd in Summerville, which empties right onto bustling 17A, Carnes Crossroads, Cane Bay 176 area, Crowfield Plantation, Nexton, and only 4.5 miles from I-26.