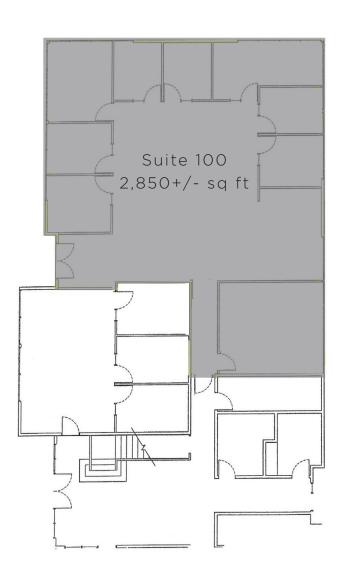

## OFFICE SPACE

**Suite 100:** 2,850+/- sq ft

# First floor office suite featuring 7 private offices.

a storage room, a large break room / kitchen, and a sunlight-filled open work area for cubicles.

**Suite 101:** 4,592+/- sq ft First floor office suite featuring 6 perimeter offices,