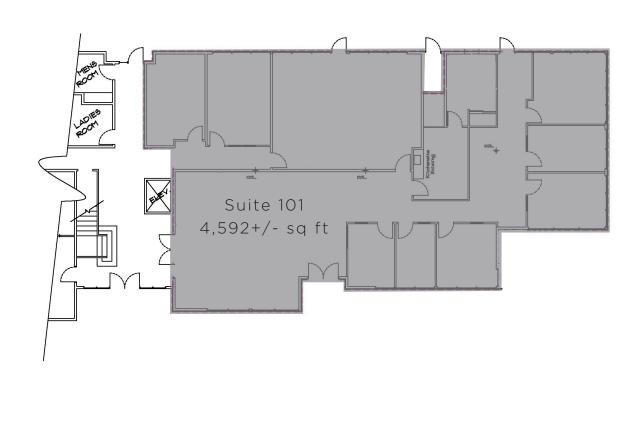

# First floor office suite featuring 7 private offices.

a storage room, a large break room / kitchen, and a sunlight-filled open work area for cubicles.

**Suite 101:** 4,592+/- sq ft First floor office suite featuring 6 perimeter offices,

a large conference / training / class room, and

a kitchen.