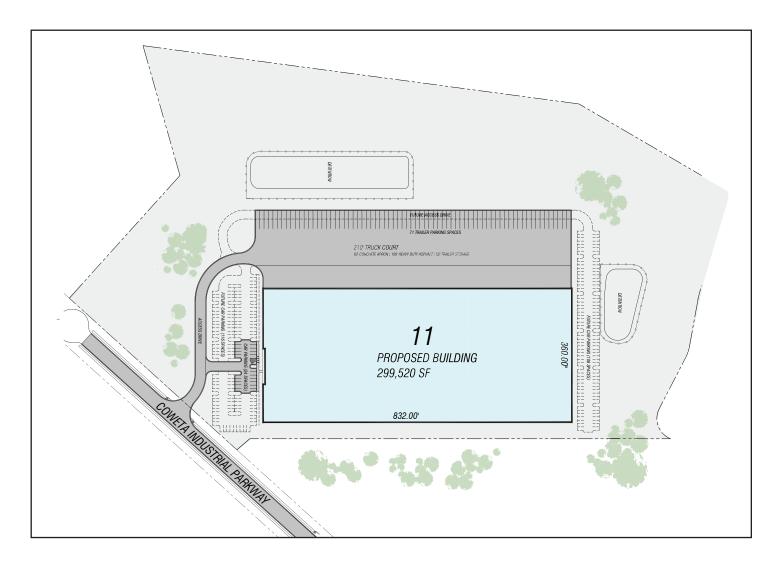

### Coweta Industrial Park

755 Coweta Industrial Parkway | Newnan, Georgia | Coweta County

DISTRIBUTION

WAREHOUSE

MANUFACTURING

■ Acreage: ±33.4

Floor Slab: 7" Concrete Slab

Dimensions: 360' D X 832' L

Building Construction: Tilt-up Concrete Panel Walls

Column Spacing: 50' D X 52' W (60' loading Bay)

Clear Height: 32' Minimum

Office: To Suit

 Roof: 22 Gauge Metal Roof Deck with 3.6" Rigid Insulation (R20) and a White Reinforced TPO Roof System (45 mil)

■ Truck Court: 210' (60' concrete, 150' heavy duty asphalt)

Dock Loading: 28 - 9' x 10' Dock High Doors (up to 56, if needed)

■ Drive-In Door: 2 - 12' x 14' Ramp Doors

Sprinkler System: ESFR

Mechanical: To Suit

■ Electrical: To Suit

Warehouse Lighting: T5 Fluorescent

■ Trailer Parking: 71 Off-dock Spaces

Car Parking: 24 Spaces (expandable to 250 spaces)

Less Developed Census Tract (tax incentives available subject to DCA approval)