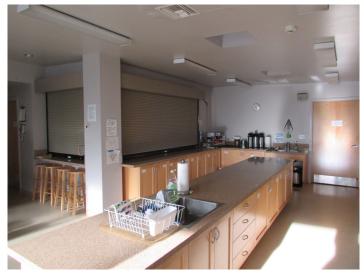

### **Property Features**

Church space available for shared use

Sanctuary seats ±250

Classrooms, fellowship hall, kitchen

On-site parking

Available Sundays starting at 1:00 PM and select weeknights

Active parish interested in leasing to like-minded organizations