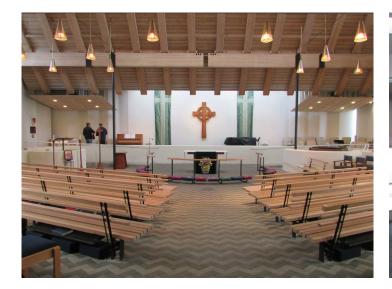

### **Property Features**

Church space available for shared use

Sanctuary seats ±250

Classrooms, fellowship hall, kitchen

On-site parking

Available Sundays starting at 1:00 PM and select weeknights

Active parish interested in leasing to like-minded organizations