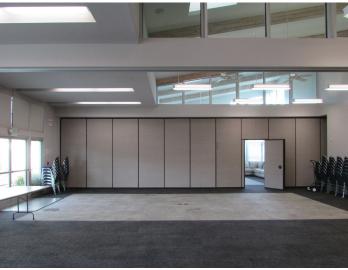

### **Property Features**

Church space available for shared use

Sanctuary seats ±250

Classrooms, fellowship hall, kitchen

On-site parking

Available Sundays starting at 1:00 PM and select weeknights

Active parish interested in leasing to like-minded organizations