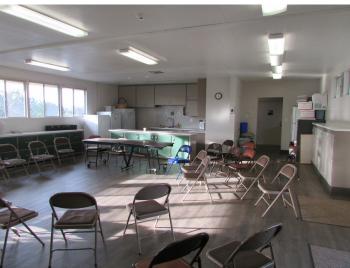

### **Property Features**

Church space available for shared use

Sanctuary seats ±250

Classrooms, fellowship hall, kitchen

On-site parking

Available Sundays starting at 1:00 PM and select weeknights

Active parish interested in leasing to like-minded organizations