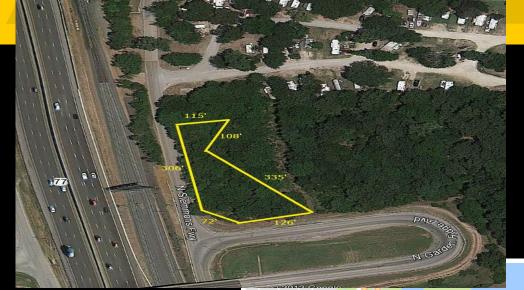

#### GARDEN RIDGE

- 38,000 SF
- I35 Frontage
- DCTA Rail Station Next Door
- 1000' to Lake Lewisville
- Located on NE corner of Garden Ridge and I35 Service Rd
- \$25/SF