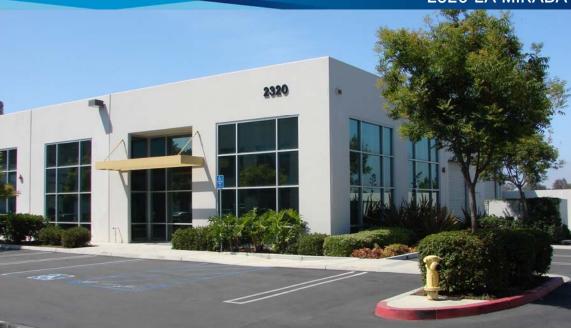

#### FOR LEASE > BURKE SYCAMORE BUSINESS PARK

# 3,948 SF Industrial Unit

2320 LA MIRADA DRIVE, VISTA, CA 92081

### Property Features:

- > 3,948 SF industrial corner suite
- > High end improvements with vaulted ceilings & custom flooring
- > 1,342 SF of office: reception, 4 offices, 2 restrooms & coffee bar
- > Abundant windows with natural light and Solatubes
- > Two grade level doors
- > Power: 200 amps; 120/208V
- > Skylights in warehouse
- > 2004 construction
- Excellent location with access to Hwy 78, I-5, I-15 & Palomar Airport Rd