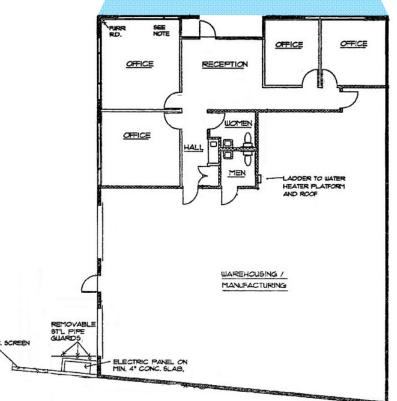

## 2320 La Mirada Dr > Aerial / Floor Plan

### Property Features:

- > 3,948 SF industrial corner suite
- > High end improvements with vaulted ceilings & custom flooring
- > 1,342 SF of office: reception, 4 offices, 2 restrooms & coffee bar
- > Abundant windows with natural light and Solatubes
- > Two grade level doors
- > Power: 200 amps; 120/208V
- > Skylights in warehouse
- > 2004 construction
- Excellent location with access to Hwy 78, I-5, I-15 & Palomar Airport Rd