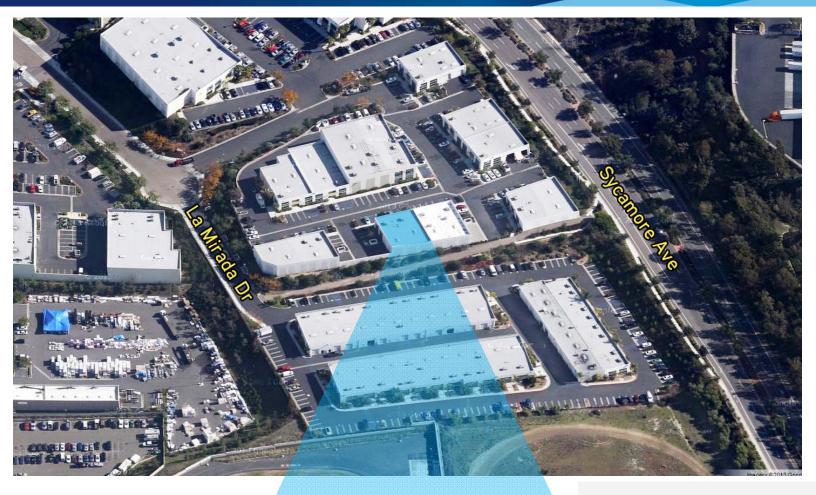

## 2320 La Mirada Dr > Aerial / Floor Plan

### Property Features:

- > 3,948 SF industrial corner suite
- > High end improvements with vaulted ceilings & custom flooring
- > 1,342 SF of office: reception, 4 offices, 2 restrooms & coffee bar
- > Abundant windows with natural light and Solatubes
- > Two grade level doors
- > Power: 200 amps; 120/208V
- > Skylights in warehouse
- > 2004 construction
- Excellent location with access to Hwy 78, I-5, I-15 & Palomar Airport Rd