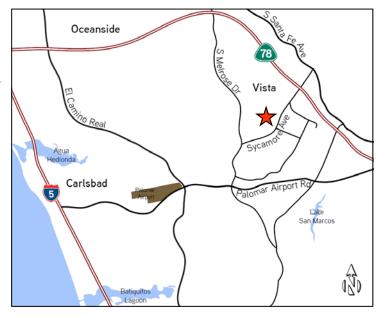

### Property Features:

- > 3,948 SF industrial corner suite
- > High end improvements with vaulted ceilings & custom flooring
- > 1,342 SF of office: reception, 4 offices, 2 restrooms & coffee bar
- > Abundant windows with natural light and Solatubes
- > Two grade level doors
- > Power: 200 amps; 120/208V
- > Skylights in warehouse
- > 2004 construction
- Excellent location with access to Hwy 78, I-5, I-15 & Palomar Airport Rd