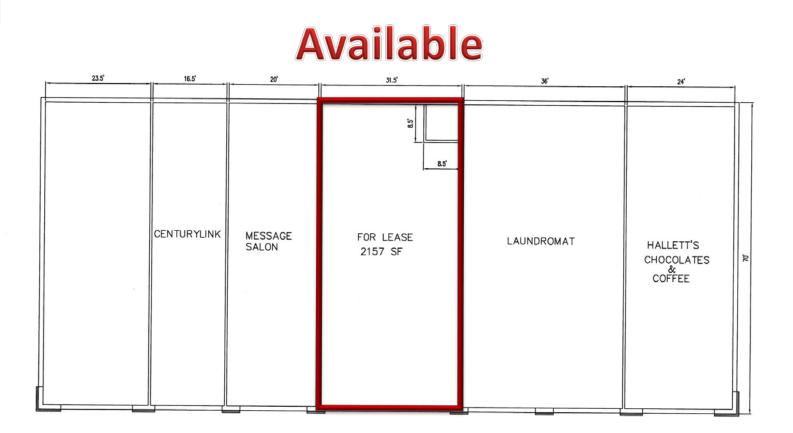

#### **Property Features**

- Available SF
  - Suite 4: 2,157
- Lot Size: 57,935 SF
- Excellent Street Appeal
- Great Location Just North of Francis/Nevada
- Quality Co-Tenants
- Pylon Signage
- Professionally Landscaped/Maintained
- Built: 2008
- Traffic Counts: 25,600 VPD on N. Nevada