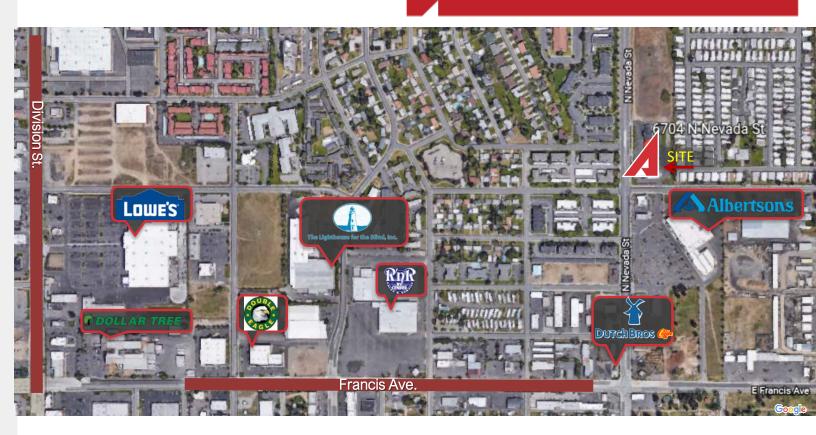

#### **Property Features**

- Available SF
  - Suite 4: 2,157
- Lot Size: 57,935 SF
- Excellent Street Appeal
- Great Location Just North of Francis/Nevada
- Quality Co-Tenants
- Pylon Signage
- Professionally Landscaped/Maintained
- Built: 2008
- Traffic Counts: 25,600 VPD on N. Nevada