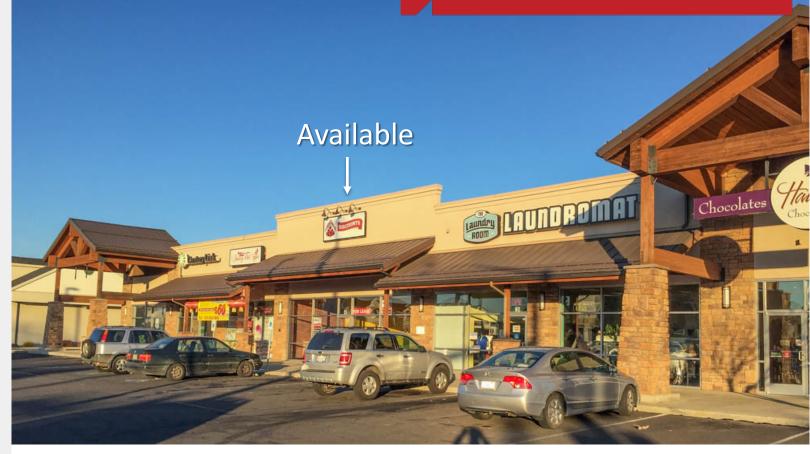

# Available For Lease Retail Space

# 6704 N. Nevada, Suite 4

Spokane, Washington 99208

#### **Property Features**

- Available SF
  - Suite 4: 2,157
- Lot Size: 57,935 SF
- Excellent Street Appeal
- Great Location Just North of Francis/Nevada
- Quality Co-Tenants
- Pylon Signage
- Professionally Landscaped/Maintained
- Built: 2008
- Traffic Counts: 25,600 VPD on N. Nevada

## Lease Rate: Suite 4: \$12.00/SF NNN

Jim Orcutt 509 622 3558 jorcutt@naiblack.com

Black Commercial, Inc. 801 W. Riverside, Suite 300 Spokane, WA 99201 509 623 1000 naiblack.com

NO WARRANTY OR REPRESENTATION, EXPRESS OR IMPLIED, IS MADE AS TO THE ACCURACY OF THE INFORMATION CONTAINED HEREIN, AND THE SAME IS SUBMITTED SUBJECT TO ERRORS, OMISSIONS, CHANGE OF PRICE, RENTAL OR OTHER CONDITIONS, PRIOR SALE, LEASE OR FINANCING, OR WITHDRAWAL WITHOUT NOTICE, AND OF ANY SPECIAL LISTING CONDITIONS IMPOSED BY OUR PRINCIPALS NO WARRANTIES OR REPRESENTATIONS ARE MADE AS TO THE CONDITION OF THE PROPERTY OR ANY HAZARDS CONTAINED THEREIN ARE ANY TO BE IMPLIED.