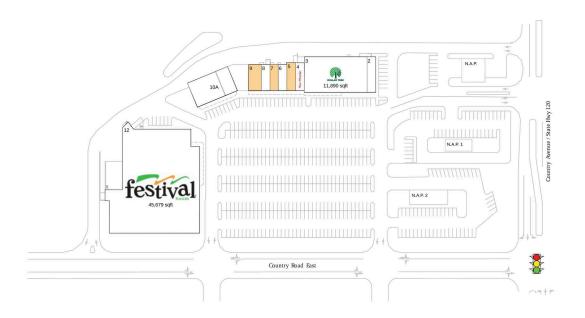

## **Available Space**

| 5 | 1,293 SF |
|---|----------|
| 7 | 1,170 SF |
| 9 | 1,800 SF |

### **Current Retailers**

| N.A.P.   | Valvoline Oil Change         | 0 SF      |
|----------|------------------------------|-----------|
| N.A.P. 1 | Taco Bell                    | 0 SF      |
| N.A.P. 2 | Dunn Bros Coffee             | 0 SF      |
| 2        | All Seasons Wild Bird Store  | 1,600 SF  |
| 3        | Dollar Tree                  | 11,890 SF |
| 4        | Papa Murphy's                | 1,293 SF  |
| 6        | Cost Cutters                 | 1,200 SF  |
| 8        | LA Nails                     | 1,170 SF  |
| 10A      | The Cellars Wine And Spirits | 6,000 SF  |
| 12       | Festival Foods               | 45,679 SF |