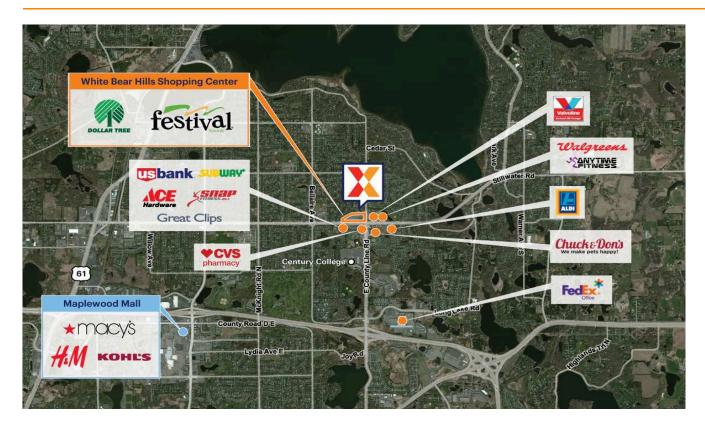

Festival Foods-anchored center along with a diverse mix of regional and national retailers including Dollar Tree, & The Cellars

Close proximity to Century College, the largest 2-year community and technical college in MN with 14,000+ students

Minutes away from Maplewood Mall, anchored by JCPenney, Kohl's, Macy's & Sears