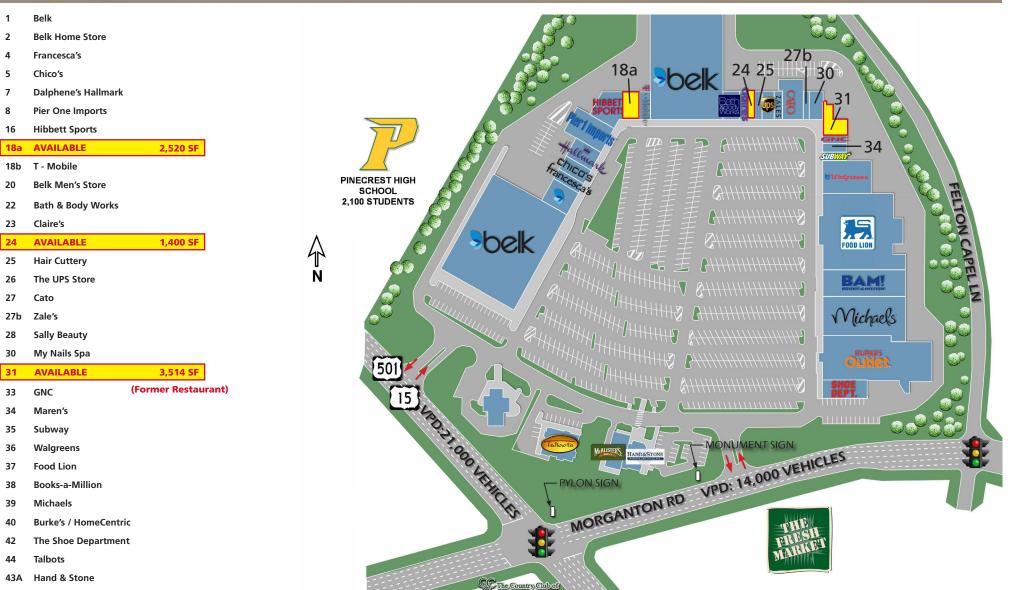

#### **SITE PLAN**

43C McAlister's Deli

Ryan Preston | 704.622.1801 | rpreston@providencegroup.com Molly Morgan | 704.644.4587 | mmorgan@providencegroup.com

**LEASING INFORMATION:** 

Divecrest Dlaza

Located at the epicenter of the Sandhills Region in Moore County, Pinecrest Plaza acts as a super-regional center drawing residents from Pinehurst, Southern Pines, Whispering Pines, Sanford and other surrounding cities and towns. Its location gives it a steady flow of tourists as well as shoppers.