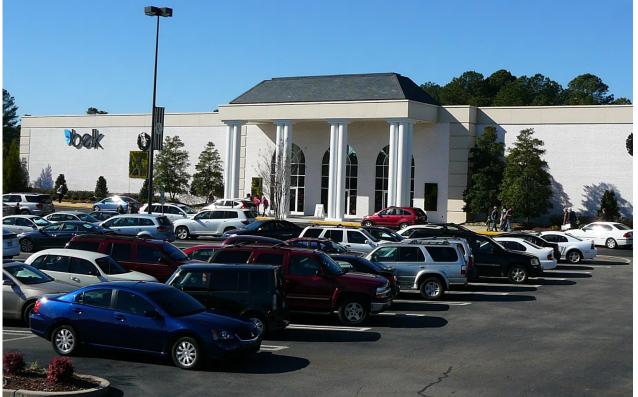

# Pinecrest Plaza



HIGHWAY 15/501 at MORGANTON ROAD | PINEHURST, NC





# Pinecrest Plaza

# EXCELLENT | HIGH VOLUME TENANT SALES | BELK STORE





- Excellent Visibility
- Strongest Fashion Co-Tenancy in Trade Area
- True Regional Destination

| SIZE:          | 260,487 Square Feet                                                                                                                     |                          |
|----------------|-----------------------------------------------------------------------------------------------------------------------------------------|--------------------------|
| TENANT MIX:    | Belk, Talbots, Chico's,<br>Pier 1 Imports, Michael's<br>Bath & Body Works, Hallmark<br>Francesca's, Zale's, McAlister's<br>Hand & Stone |                          |
| ADDRESS:       | Hwy 15/501 at Morganton Road<br>Southern Pines, NC 28374