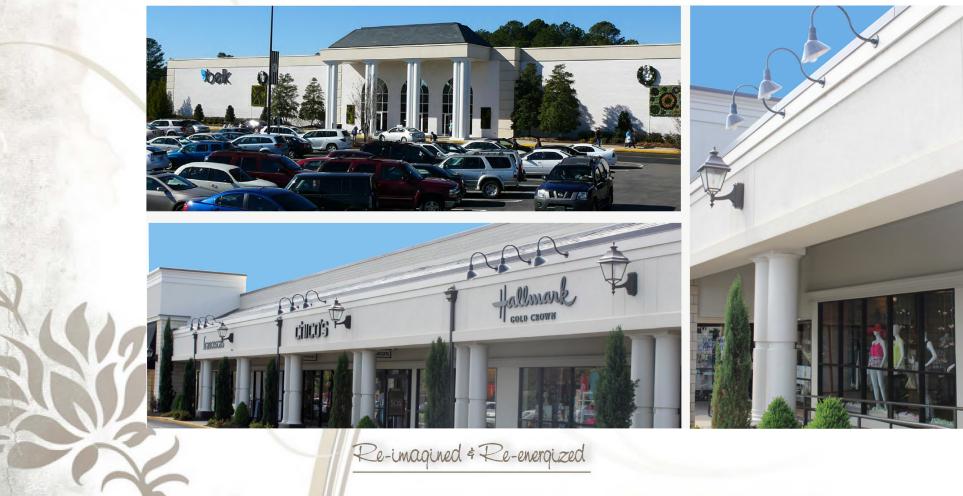

# Pinecrest Plaza



HIGHWAY 15/501 at MORGANTON ROAD | PINEHURST, NC





# Pinecrest Plaza

# EXCELLENT | HIGH VOLUME TENANT SALES | BELK STORE





- Excellent Visibility
- Strongest Fashion Co-Tenancy in Trade Area
- True Regional Destination

| SIZE:          | 260,487 Square Feet                                                                                                                     |                          |
|----------------|-----------------------------------------------------------------------------------------------------------------------------------------|--------------------------|
| TENANT MIX:    | Belk, Talbots, Chico's,<br>Pier 1 Imports, Michael's<br>Bath & Body Works, Hallmark<br>Francesca's, Zale's, McAlister's<br>Hand & Stone |                          |
| ADDRESS:       | Hwy 15/501 at Morganton Road<br>Southern Pines, NC 2