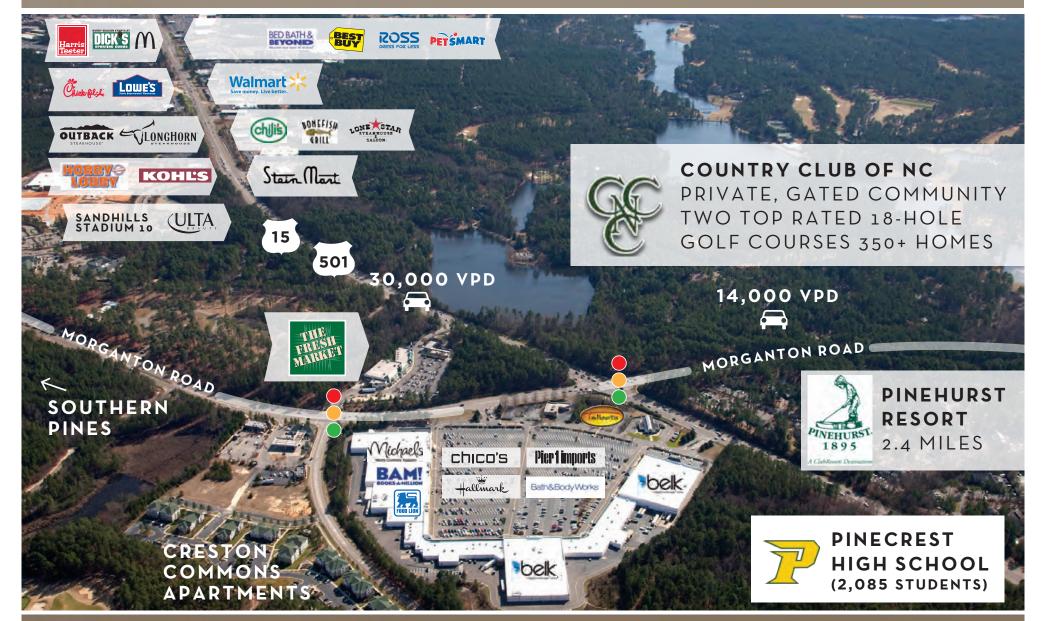

|
| LOCATION:      | Across the street from<br>Country Club of North Carolina                                                                                |                          |
| DEMOGRAPHICS   | : Trade Area Population: 101,516<br>Trade Area HH Income: \$75,337                                                                      |                          |
| TRAFFIC COUNT: | Hwy 15/501:<br>Morganton Rd:                                                                                                            | 30,000 VPD<br>14,000 VPD |

#### **LEASING INFORMATION:**



Pinecrest Plaza

# **NEW FACADE**





Pinecrest Plaza

# **NEW FACADE**





Pinecrest Plaza

#### **AREA NEIGHBORHOODS**





**LEASING INFORMATION:** 

Divecrest Plaza

**CLOSE AERIAL** 





Ryan Preston | 704.622.1801 | rpreston@providencegroup.com Molly Morgan | 704.644.4587 | mmorgan@providencegroup.com

**LEASING INFORMATION:** 

Direcrest Plaza

#### **SITE PLAN**



43C McAlister's Deli



Ryan Preston | 704.622.1801 | rpreston@providencegroup.com Molly Morgan | 704.644.4587 | mmorgan@providencegroup.com

**LEASING INFORMATION:** 

Divecrest Dlaza



Located at the epicenter of the Sandhills Region in Moore County, Pinecrest Plaza acts as a super-regional center drawing residents from Pinehurst, Southern Pines, Whispering Pines, Sanford and other surrounding cities and towns. Its location gives it a steady flow of tourists as well as shoppers.

- Trade Area Population (45 min.drive time): 340,000
- Household Incomes: 75K+
- Median Home Value in Pinehurst: \$225,900
-