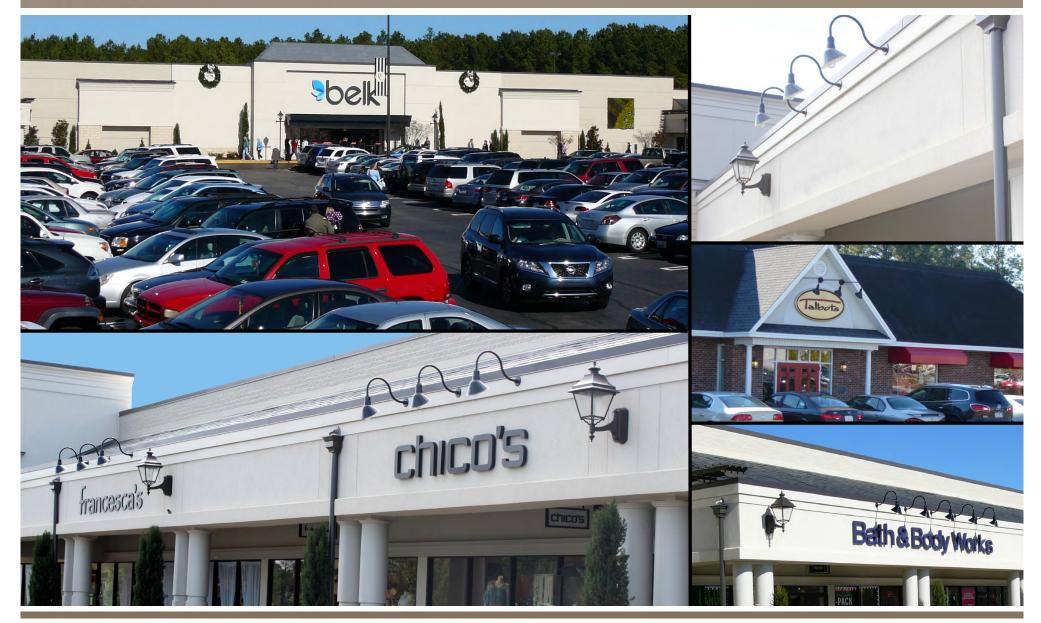

# EXCELLENT | HIGH VOLUME TENANT SALES | BELK STORE

- Excellent Visibility
- Strongest Fashion Co-Tenancy in Trade Area
- True Regional Destination

| SIZE:          | 260,487 Square Feet                                                                                                                     |                          |
|----------------|-----------------------------------------------------------------------------------------------------------------------------------------|--------------------------|
| TENANT MIX:    | Belk, Talbots, Chico's,<br>Pier 1 Imports, Michael's<br>Bath & Body Works, Hallmark<br>Francesca's, Zale's, McAlister's<br>Hand & Stone |                          |
| ADDRESS:       | Hwy 15/501 at Morganton Road<br>Southern Pines, NC 28374                                                                                |                          |
| LOCATION:      | Across the street from<br>Country Club of North Carolina                                                                                |                          |
| DEMOGRAPHICS   | : Trade Area Population: 101,516<br>Trade Area HH Income: \$75,337                                                                      |                          |
| TRAFFIC COUNT: | Hwy 15/501:<br>Morganton Rd:                                                                                                            | 30,000 VPD<br>14,000 VPD |