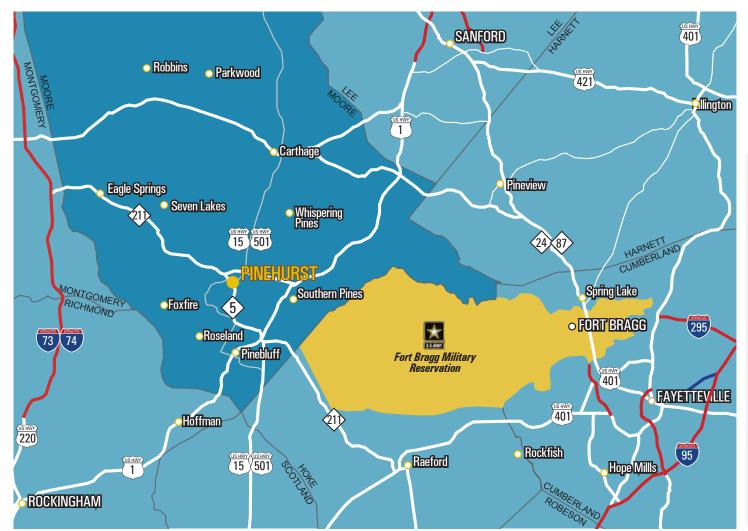

#### **SITE PLAN**

43C McAlister's Deli

Ryan Preston | 704.622.1801 | rpreston@providencegroup.com Molly Morgan | 704.644.4587 | mmorgan@providencegroup.com

**LEASING INFORMATION:** 

Divecrest Dlaza

Located at the epicenter of the Sandhills Region in Moore County, Pinecrest Plaza acts as a super-regional center drawing residents from Pinehurst, Southern Pines, Whispering Pines, Sanford and other surrounding cities and towns. Its location gives it a steady flow of tourists as well as shoppers.

#### HIGHLIGHTS

Home to Moore Regional Hospital, a 395-acute care facility employing 294 physicians and 3,000+ professionals. Within commuting distance from Fort Bragg, a major regional economic engine. Home of the U.S. Army Airborne and Special Operations Forces, it is one of the largest and busiest military complexes in the world. Approximately 63,000 military and 11,000 civilian personnel work at Fort Bragg.