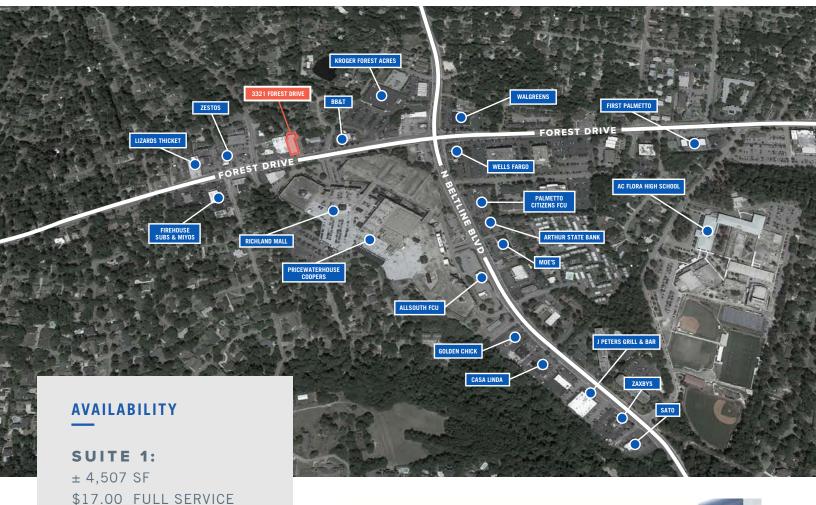

#### **BUILDING SPECS**

 $\pm 15,000$  SF building ideal for professional office space.

Conveniently located across from Richland Fashion Mall between Downtown Columbia and Forest Acres.

Located at a signalized intersection via Forest Drive and Bagnal Drive via Harrison Road.

#### SUITE 9:

± 1,450 SF \$17.00 FULL SERVICE

#### SUITE 10:

± 1,456 SF \$17.00 FULL SERVICE

FOR MORE INFO, CONTACT -

ROB LAPIN | Director, Brokerage Services | rlapin@trinity-partners.com | 803-567-1536