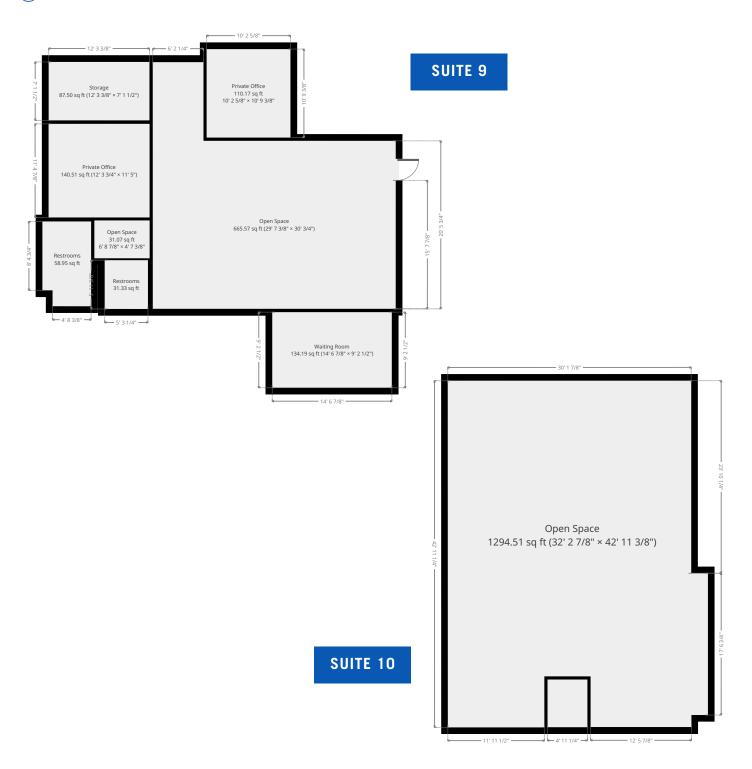

#### SUITE 9:

± 1,450 SF \$17.00 FULL SERVICE

#### SUITE 10:

± 1,456 SF \$17.00 FULL SERVICE

FOR MORE INFO, CONTACT -

ROB LAPIN | Director, Brokerage Services | rlapin@trinity-partners.com | 803-567-1536