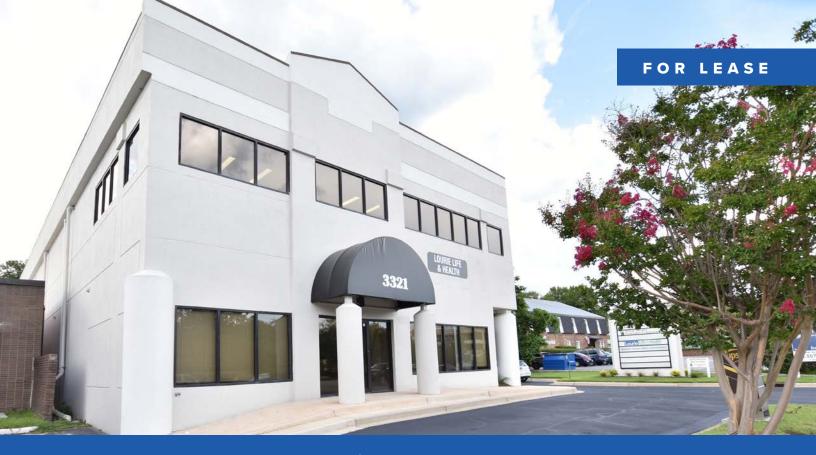

# 3321 Forest Drive COLUMBIA, SC 29204

SUBMARKET: FOREST ACRES

±1,450 - 4,507 SF Available

**ONLY 3 SUITES REMAINING** 

#### **BUILDING SPECS**

 $\pm 15,000$  SF building ideal for professional office space.

Conveniently located across from Richland Fashion Mall between Downtown Columbia and Forest Acres.

Located at a signalized intersection via Forest Drive and Bagnal Drive via Harrison Road.

Abundant free on-site parking.

Locally owned and managed.

LEASE RATE: \$17.00 PSF, Full Service

FOR MORE INFO, CONTACT

ROB LAPIN | Director, Brokerage Services | rlapin@trinity-partners.com | 803-567-1536