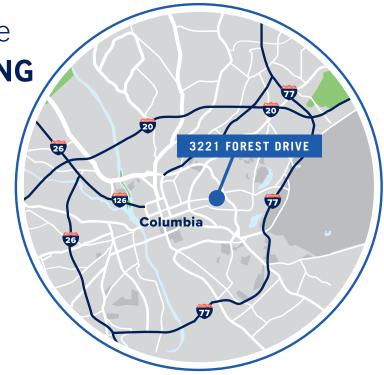

# 3321 Forest Drive COLUMBIA, SC 29204

SUBMARKET: FOREST ACRES

±1,450 - 4,507 SF Available

**ONLY 3 SUITES REMAINING** 

### COLUMBIA, SC 29204

SUBMARKET: FOREST ACRES